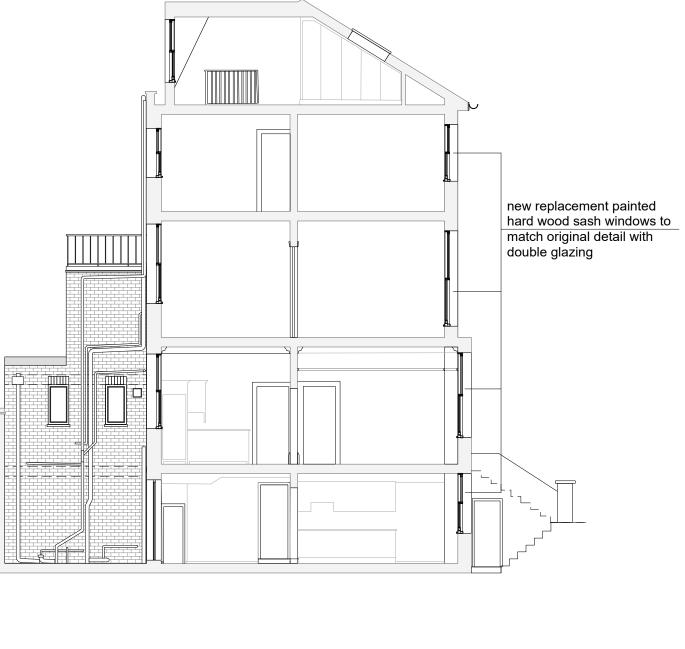

FRONT ELEVATION PROPOSED

SECTION A- A PROPOSED

| drawing title<br>Front Elevations<br>& Section A- A<br>Proposed |                    |
|-----------------------------------------------------------------|--------------------|
| <sup>project</sup><br>8 Heath Villas<br>Hampstead<br>NW3 1AW    | status<br>Planning |

0 <u>1 2 3 4 5</u>M

|                 |             | do not scale dimension from this drawing.<br>all measurements given are indicative.<br>all dimensions to be determined on site<br>prior to purchase and manufacture.<br>all discrepancies between indicative |
|-----------------|-------------|--------------------------------------------------------------------------------------------------------------------------------------------------------------------------------------------------------------|
| project No 970  | date 01/25  | dimensions and those measured on site                                                                                                                                                                        |
| drawing No E'01 | scale 1:100 | to be brought to the architect's attention.                                                                                                                                                                  |
| revision        |             | this drawing is copyright and should not be<br>copied or duplicated in anyway without the<br>consent of the architect.                                                                                       |