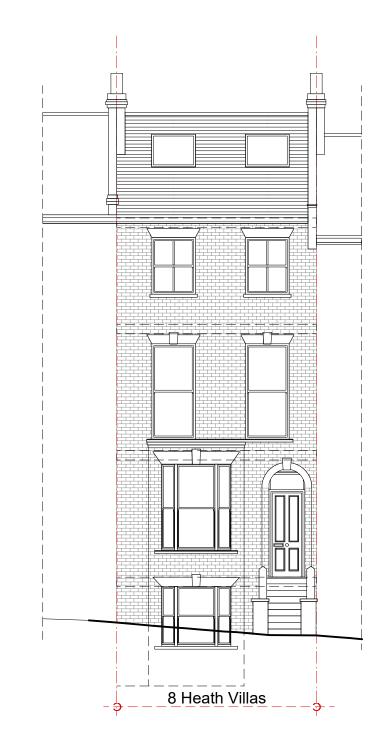

FRONT ELEVATION EXISTING

SECTION A- A EXISTING

s i

ليل

| drawing title<br>Front Elevations<br>& Section A- A<br>Existing |                               |
|-----------------------------------------------------------------|-------------------------------|
| <sup>project</sup><br>8 Heath Villas<br>Hampstead<br>NW3 1AW    | <sup>status</sup><br>Planning |

0 1 2 3 4 5M

|                   |             | do not scale dimension from this drawing.<br>all measurements given are indicative.<br>all dimensions to be determined on site<br>prior to purchase and manufacture.<br>all discrepancies between indicative<br>dimensions and those measured on site |  |
|-------------------|-------------|-------------------------------------------------------------------------------------------------------------------------------------------------------------------------------------------------------------------------------------------------------|--|
| project No 970    | date 01/25  |                                                                                                                                                                                                                                                       |  |
| drawing No E'x'01 | scale 1:100 | to be brought to the architect's attention.                                                                                                                                                                                                           |  |
| revision          |             | this drawing is copyright and should not be<br>copied or duplicated in anyway without the<br>consent of the architect.                                                                                                                                |  |