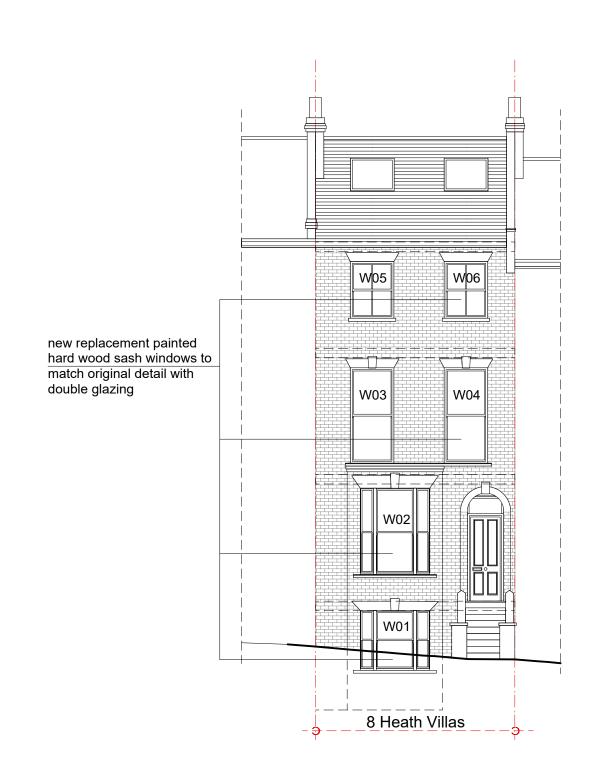

FRONT ELEVATION PROPOSED

SECTION A- A PROPOSED

| drawing title<br>Front Elevations<br>& Section A- A<br>Proposed |                    |
|-----------------------------------------------------------------|--------------------|
| <sup>project</sup><br>8 Heath Villas<br>Hampstead<br>NW3 1AW    | status<br>Planning |

0 <u>1 2 3 4 5</u>M

|                 |             | do not scale dimension from this drawing.<br>all measurements given are indicative.<br>all dimensions to be determined on site<br>prior to purchase and manufacture.<br>all discrepancies between indicative |
|-----------------|-------------|--------------------------------------------------------------------------------------------------------------------------------------------------------------------------------------------------------------|
| project No 970  | date 01/25  | dimensions and those measured on site                                                                                                                                                                        |
| drawing No E'01 | scale 1:100 | to be brought to the architect's attention.                                                                                                                                                                  |
| revision        |             | this drawing is copyright and should not be<br>copied or duplicated in anyway without the<br>consent of the architect.                                                                                       |