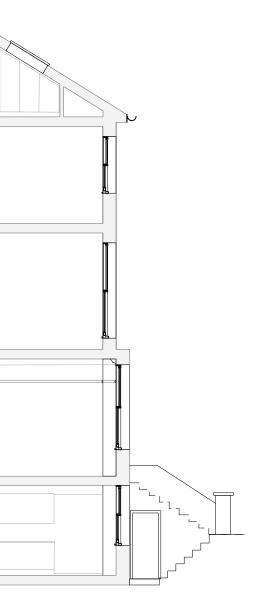

FRONT ELEVATION EXISTING

SECTION A- A EXISTING

s i

ليل

| drawing title<br>Front Elevations<br>& Section A- A<br>Existing |                               |
|-----------------------------------------------------------------|-------------------------------|
| <sup>project</sup><br>8 Heath Villas<br>Hampstead<br>NW3 1AW    | <sup>status</sup><br>Planning |

0 1 2 3 4 5M

|                   |             | do not scale dimension from this drawing.<br>all measurements given are indicative.<br>all dimensions to be determined on site<br>prior to purchase and manufacture.<br>all discrepancies between indicative<br>dimensions and those measured on site |  |
|-------------------|-------------|-------------------------------------------------------------------------------------------------------------------------------------------------------------------------------------------------------------------------------------------------------|--|
| project No 970    | date 01/25  |                                                                                                                                                                                                                                                       |  |
| drawing No E'x'01 | scale 1:100 | to be brought to the architect's attention.                                                                                                                                                                                                           |  |
| revision          |             | this drawing is copyright and should not be<br>copied or duplicated in anyway without the<br>consent of the architect.                                                                                                                                |  |