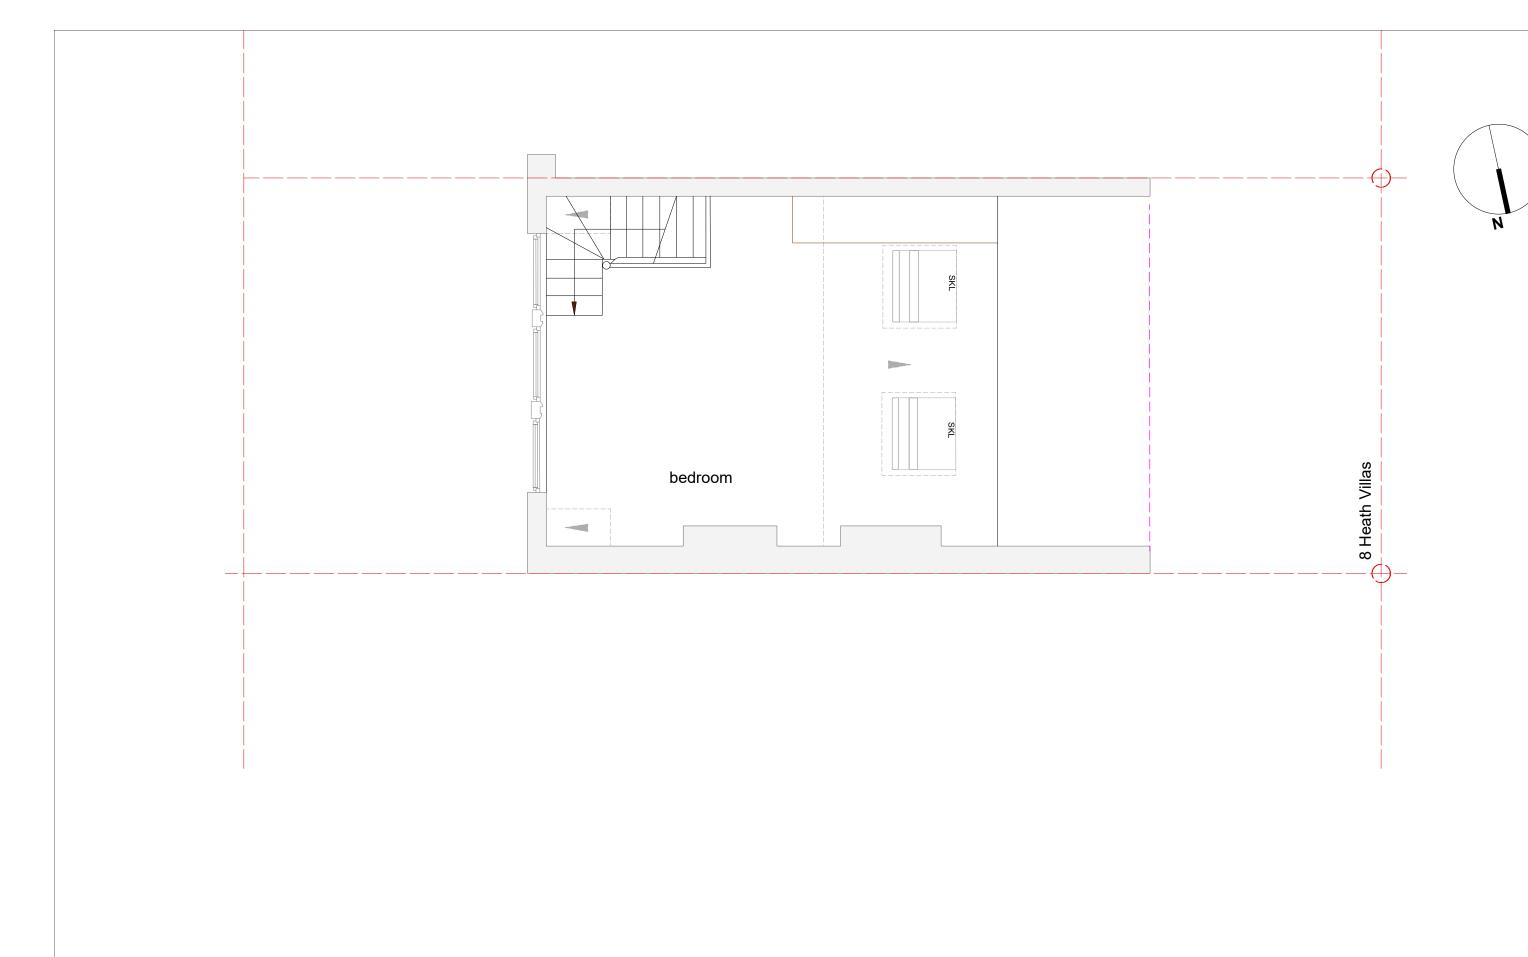

-------------------|-------------------------------------------------|--------------------------|
| Existing                                          |                    |                                                 |                          |
| project<br>8 Heath Villas<br>Hampstead<br>NW3 1AW | status<br>Planning | project No 970<br>drawing No P'x'05<br>revision | date 01/25<br>scale 1:50 |

do not scale dimension from this drawing. all measurements given are indicative. all dimensions to be determined on site prior to purchase and manufacture. all discrepancies between indicative dimensions and those measured on site to be brought to the architect's attention. this drawing is copyright and should not be copied or duplicated in anyway without the consent of the architect.













do not scale dimension from this drawing. all measurements given are indicative. all dimensions to be determined on site prior to purchase and manufacture. all discrepancies between indicative dimensions and those measured on site to be brought to the architect's attention. this drawing is copyright and should not be copied or duplicated in anyway without the consent of the architect.

LOFT FLOOR PLAN PROPOSED