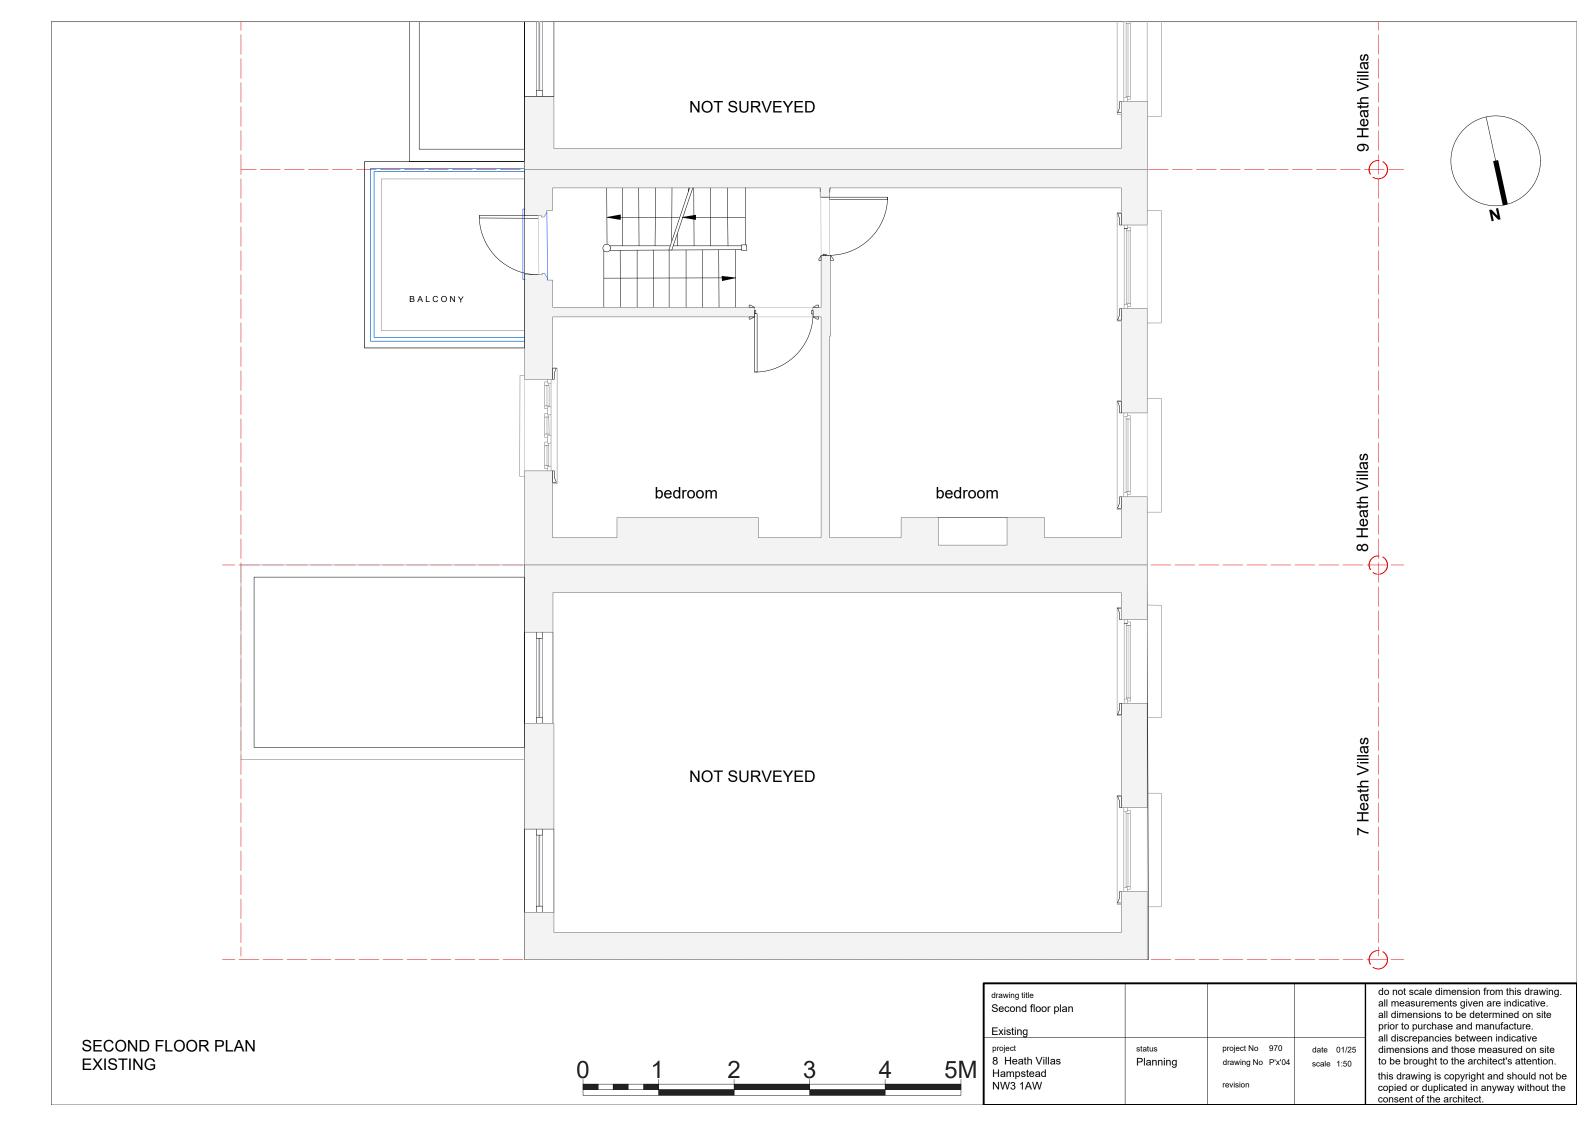

LOFT FLOOR PLAN

**EXISTING** 

| drawing title<br>Loft floor plan                  |                    |                                                 |                          |
|---------------------------------------------------|--------------------|-------------------------------------------------|--------------------------|
| Existing                                          |                    |                                                 |                          |
| project<br>8 Heath Villas<br>Hampstead<br>NW3 1AW | status<br>Planning | project No 970<br>drawing No P'x'05<br>revision | date 01/25<br>scale 1:50 |