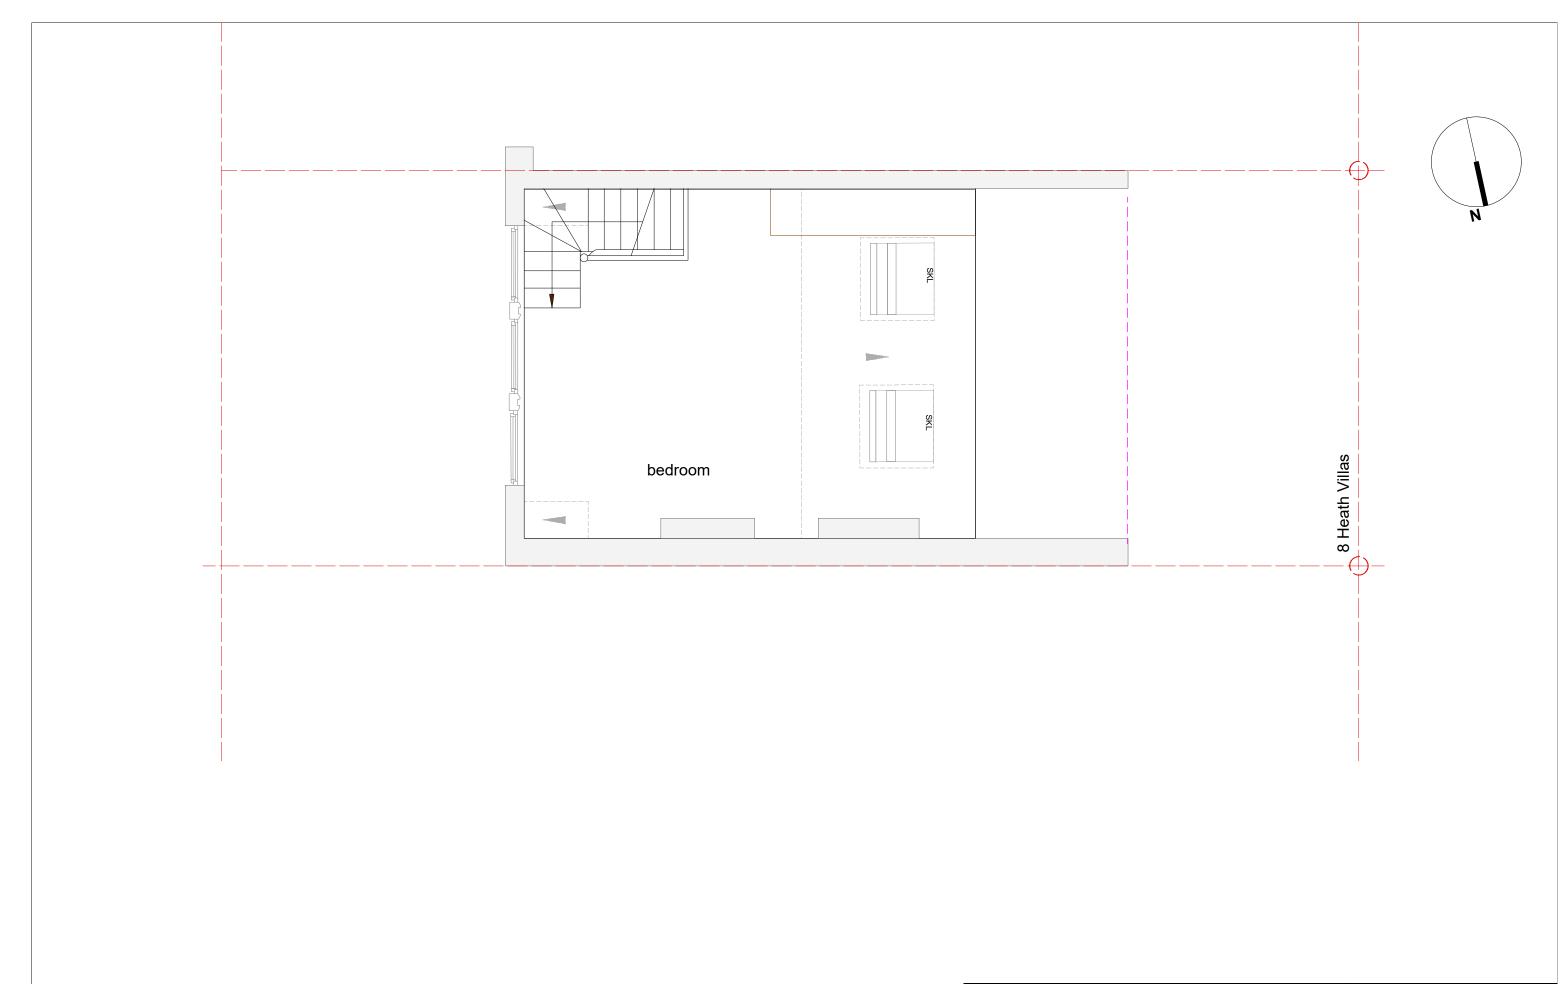

LOFT FLOOR PLAN

**EXISTING** 

| drawing title<br>Loft floor plan                  |                    |                                                 |                          |
|---------------------------------------------------|--------------------|-------------------------------------------------|--------------------------|
| Existing                                          |                    |                                                 |                          |
| project<br>8 Heath Villas<br>Hampstead<br>NW3 1AW | status<br>Planning | project No 970<br>drawing No P'x'05<br>revision | date 01/25<br>scale 1:50 |