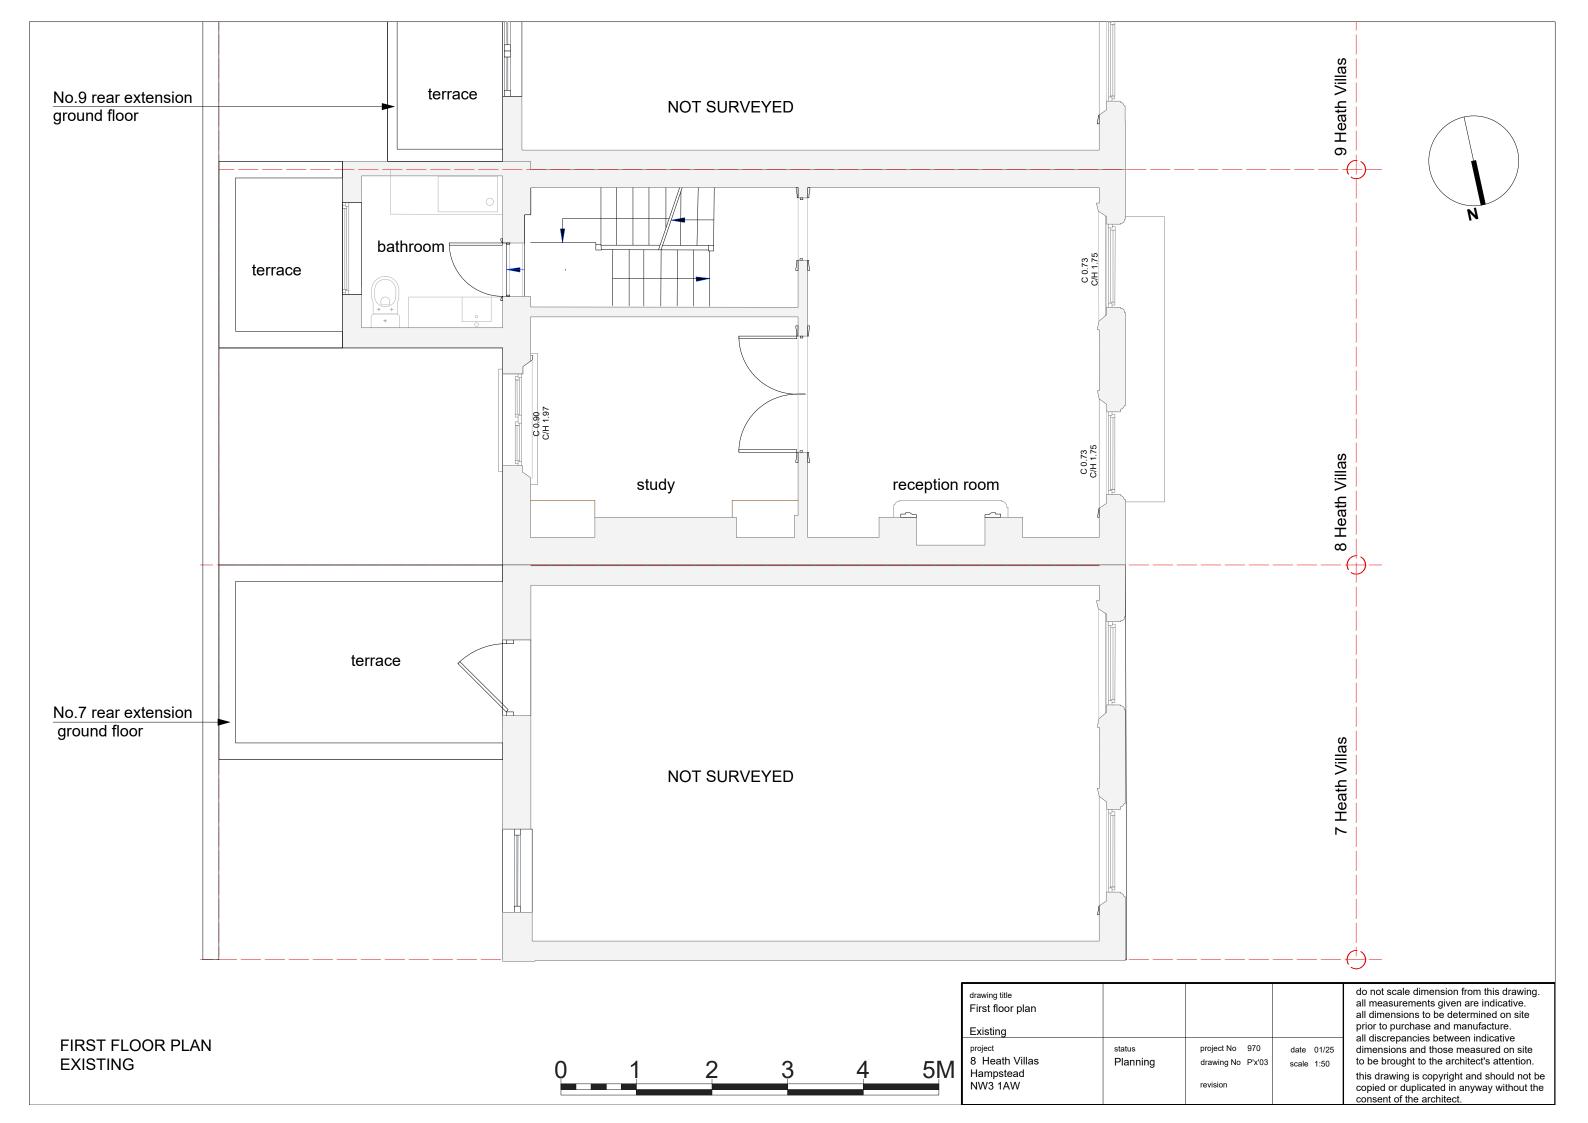

LOFT FLOOR PLAN

**EXISTING** 

| drawing title<br>Loft floor plan                  |                    |                                                 |                          |
|---------------------------------------------------|--------------------|-------------------------------------------------|--------------------------|
| Existing                                          |                    |                                                 |                          |
| project<br>8 Heath Villas<br>Hampstead<br>NW3 1AW | status<br>Planning | project No 970<br>drawing No P'x'05<br>revision | date 01/25<br>scale 1:50 |

do not scale dimension from this drawing. all measurements given are indicative. all dimensions to be determined on site prior to purchase and manufact