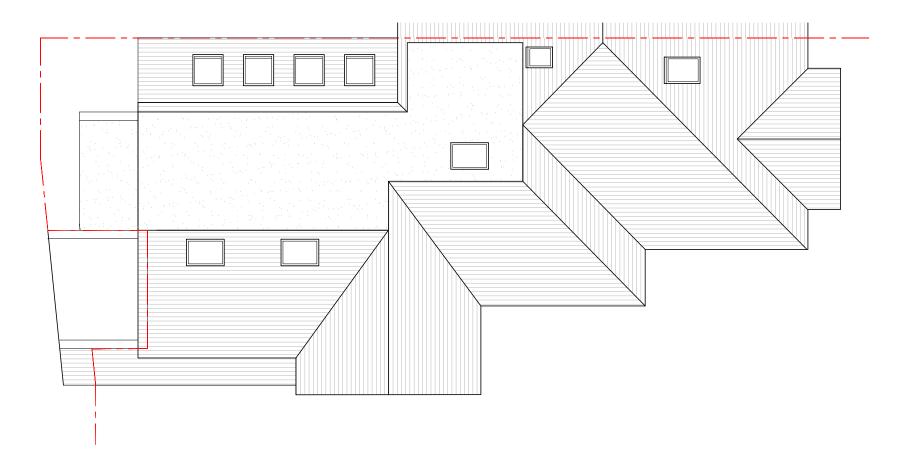

|                                                                                 | Rev | v. Description | Date | Signed | Checked | A3 Scale Date Drawn by Checked by              |
|---------------------------------------------------------------------------------|-----|----------------|------|--------|---------|------------------------------------------------|
| PLANNING                                                                        |     |                |      |        |         | 1:100 20.02.25 SS ME                           |
| General Notes:                                                                  |     |                |      |        |         | Drawing Title Proposed Roof Plan               |
| HIS DRAWING HAS BEEN PREPARED BY MICHAEL ALES ARCHITECTS AND THE DATA CONTAINED |     |                |      |        |         | Troposed Room tall                             |
| HEREIN MAY BE USED OR REPRODUCED ONLY WITH MICHAEL EALES ARCHITECTS' APPROVAL.  |     |                |      |        |         | 67 Minster Road West Hampstead London NW2 3S I |