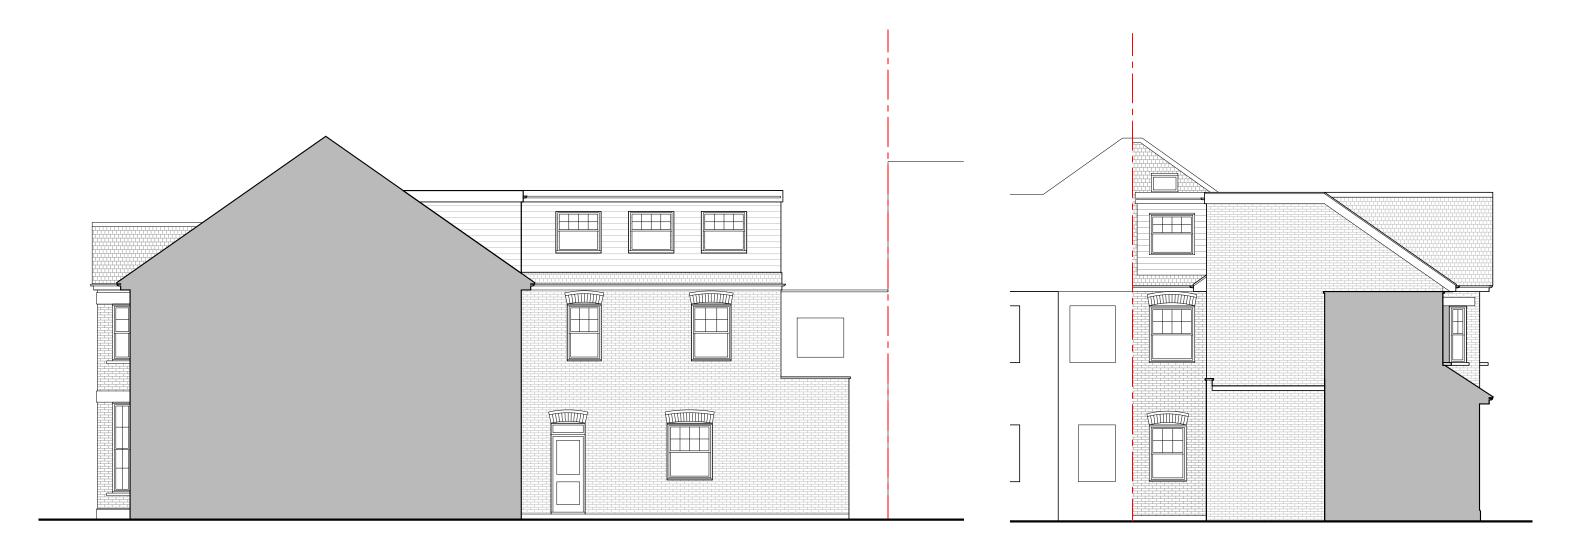

Existing Rear Elevation

Existing Side (East) Elevation
Scale 1:100 @ A3

| INFORMATION                                                                                                                  | Rev. | Description Date | Signed | Chec | ked: |  | A3 Scale<br>1:100<br>Drawing Title          | Date<br>17.0      |
|------------------------------------------------------------------------------------------------------------------------------|------|------------------|--------|------|------|--|---------------------------------------------|-------------------|
| General Notes:<br>THIS DRAWING HAS BEEN PREPARED BY MICHAEL                                                                  |      |                  |        |      |      |  | Existing                                    | Rear an           |
| EALES ARCHITECTS AND THE DATA CONTAINED<br>HEREIN MAY BE USED OR REPRODUCED ONLY WITH<br>MICHAEL EALES ARCHITECTS' APPROVAL. |      |                  |        |      |      |  | <sup>Project</sup><br>67 Minste<br>West Har | er Road<br>npstea |