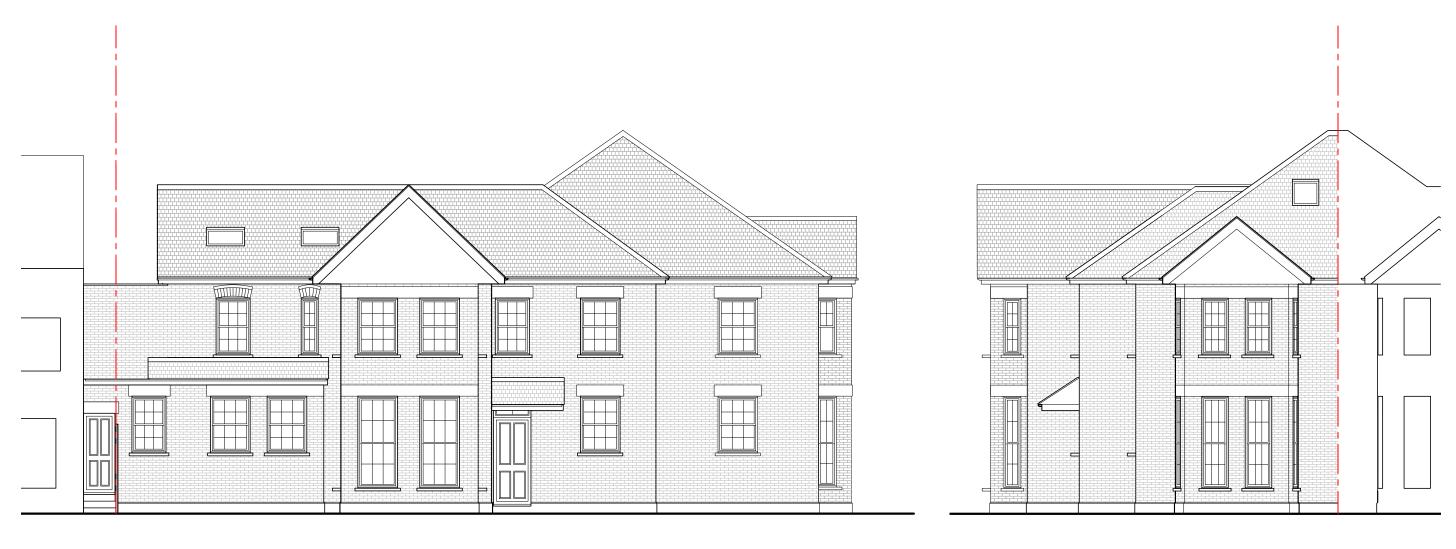

Minster ROAD

SARRE ROAD

Existing Front Elevation Scale 1:100 @ A3 Existing Side (West) Elevation Scale 1:100 @ A3

| JEODA AATION                                                                 | Rev. | . Description Date | Signed | Checked | A3 Scale Date                          | Drawn by   | Checked by |    |                           |
|------------------------------------------------------------------------------|------|--------------------|--------|---------|----------------------------------------|------------|------------|----|---------------------------|
| INFORMATION                                                                  |      |                    |        |         | 1:100 17.02.25                         | 55         | ME         | 41 | V V                       |
| General Notes: THIS DRAWING HAS BEEN PREPARED BY MICHAEL                     |      |                    |        |         | Drawing Title Existing Front and Sid   | le Elevati | ions       |    | ARCHITE                   |
| ES ARCHITECTS AND THE DATA CONTAINED EIN MAY BE USED OR REPRODUCED ONLY WITH |      |                    |        |         | Project                                |            |            | ┟늗 |                           |
| MICHAEL EALES ARCHITECTS' APPROVAL.                                          |      |                    |        |         | 67 Minster Road<br>West Hampstead, Lor | don NW2    | 2 3SJ      |    | Project no. <b>22/179</b> |