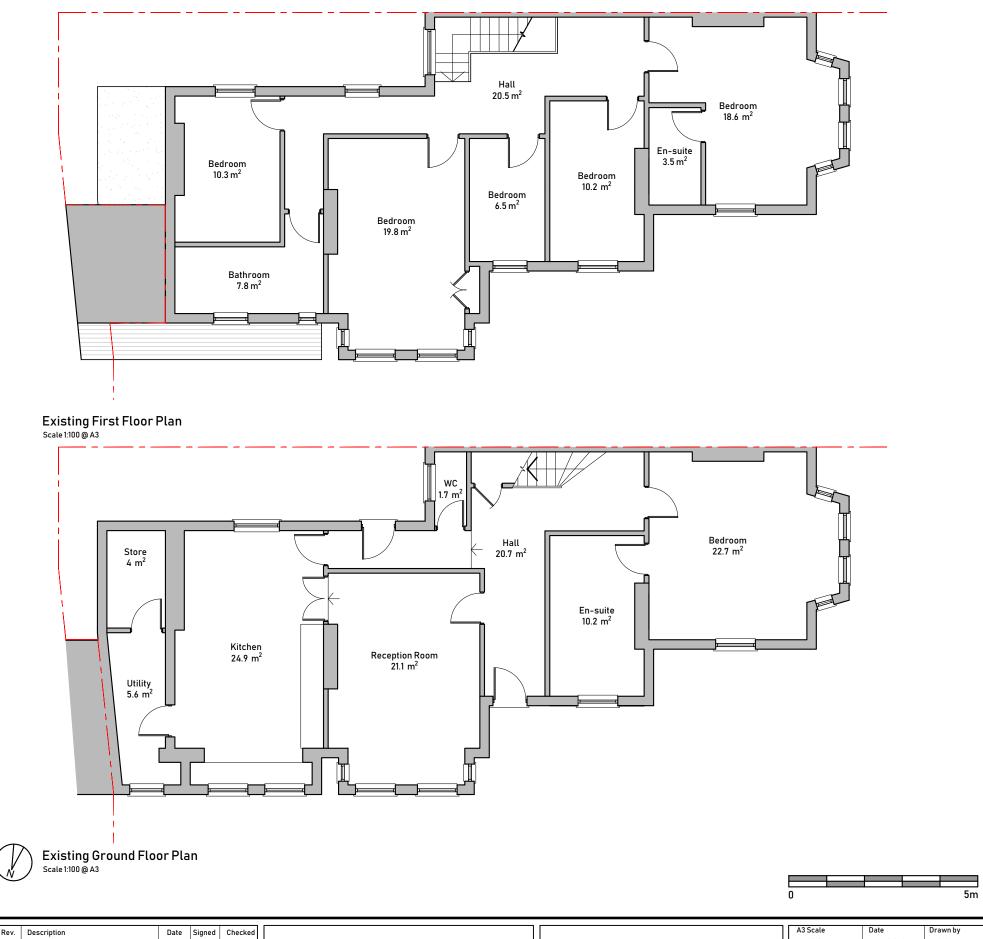

| INFORMATION                                                                                            | Rev. Description | Date Signed Checked | A3 Scale Date Drawn by Checked by<br>1:100 17.02.25 SS ME<br>Drawing Title |                           | Sopers House, I<br>Sopers Rd, Cuff |
|--------------------------------------------------------------------------------------------------------|------------------|---------------------|----------------------------------------------------------------------------|---------------------------|------------------------------------|
| General Notes:<br>THIS DRAWING HAS BEEN PREPARED BY MICHAEL<br>EALES ARCHITECTS AND THE DATA CONTAINED |                  |                     | Existing Ground Floor Plan                                                 | A R C H I T E C T S       | 4RY<br>T - 0776<br>E<br>S          |
| HEREIN MAY BE USED OR REPRODUCED ONLY WITH<br>MICHAEL EALES ARCHITECTS' APPROVAL.                      |                  |                     | Project<br>67 Minster Road<br>West Hampstead, London NW2 3SJ               | Project no. <b>22/179</b> | Drawing<br>101                     |