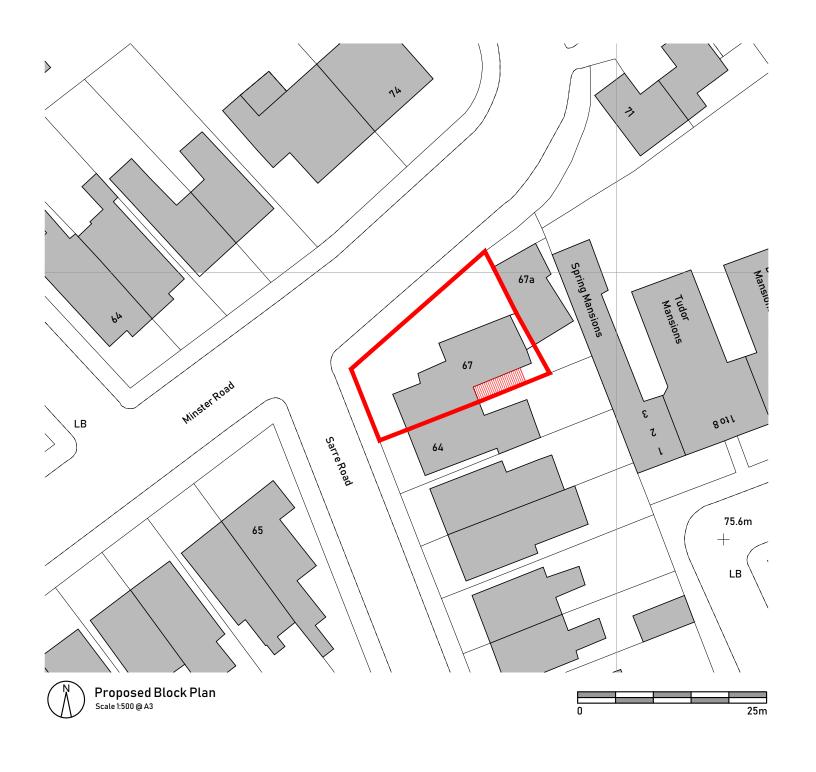

| HITECTS AND THE DATA CONTAINED          |                                            | Rev. Description Date | Signed Checker | A3 Scale<br>1:500       | Date 20.02.25 | Drawn by<br>SS | Checked by ME |
|-----------------------------------------|--------------------------------------------|-----------------------|----------------|-------------------------|---------------|----------------|---------------|
| EALES ARCHITECTS AND THE DATA CONTAINED | General Notes:                             |                       |                | Drawing Title           |               | 1              | 1 112         |
|                                         |                                            |                       |                | Block Plan F            | Proposed      |                |               |
| MICHAEL EALES ARCHITECTS' APPROVAL.     | HEREIN MAY BE USED OR REPRODUCED ONLY WITH |                       |                | Project<br>67 Minster F | Road          |                |               |