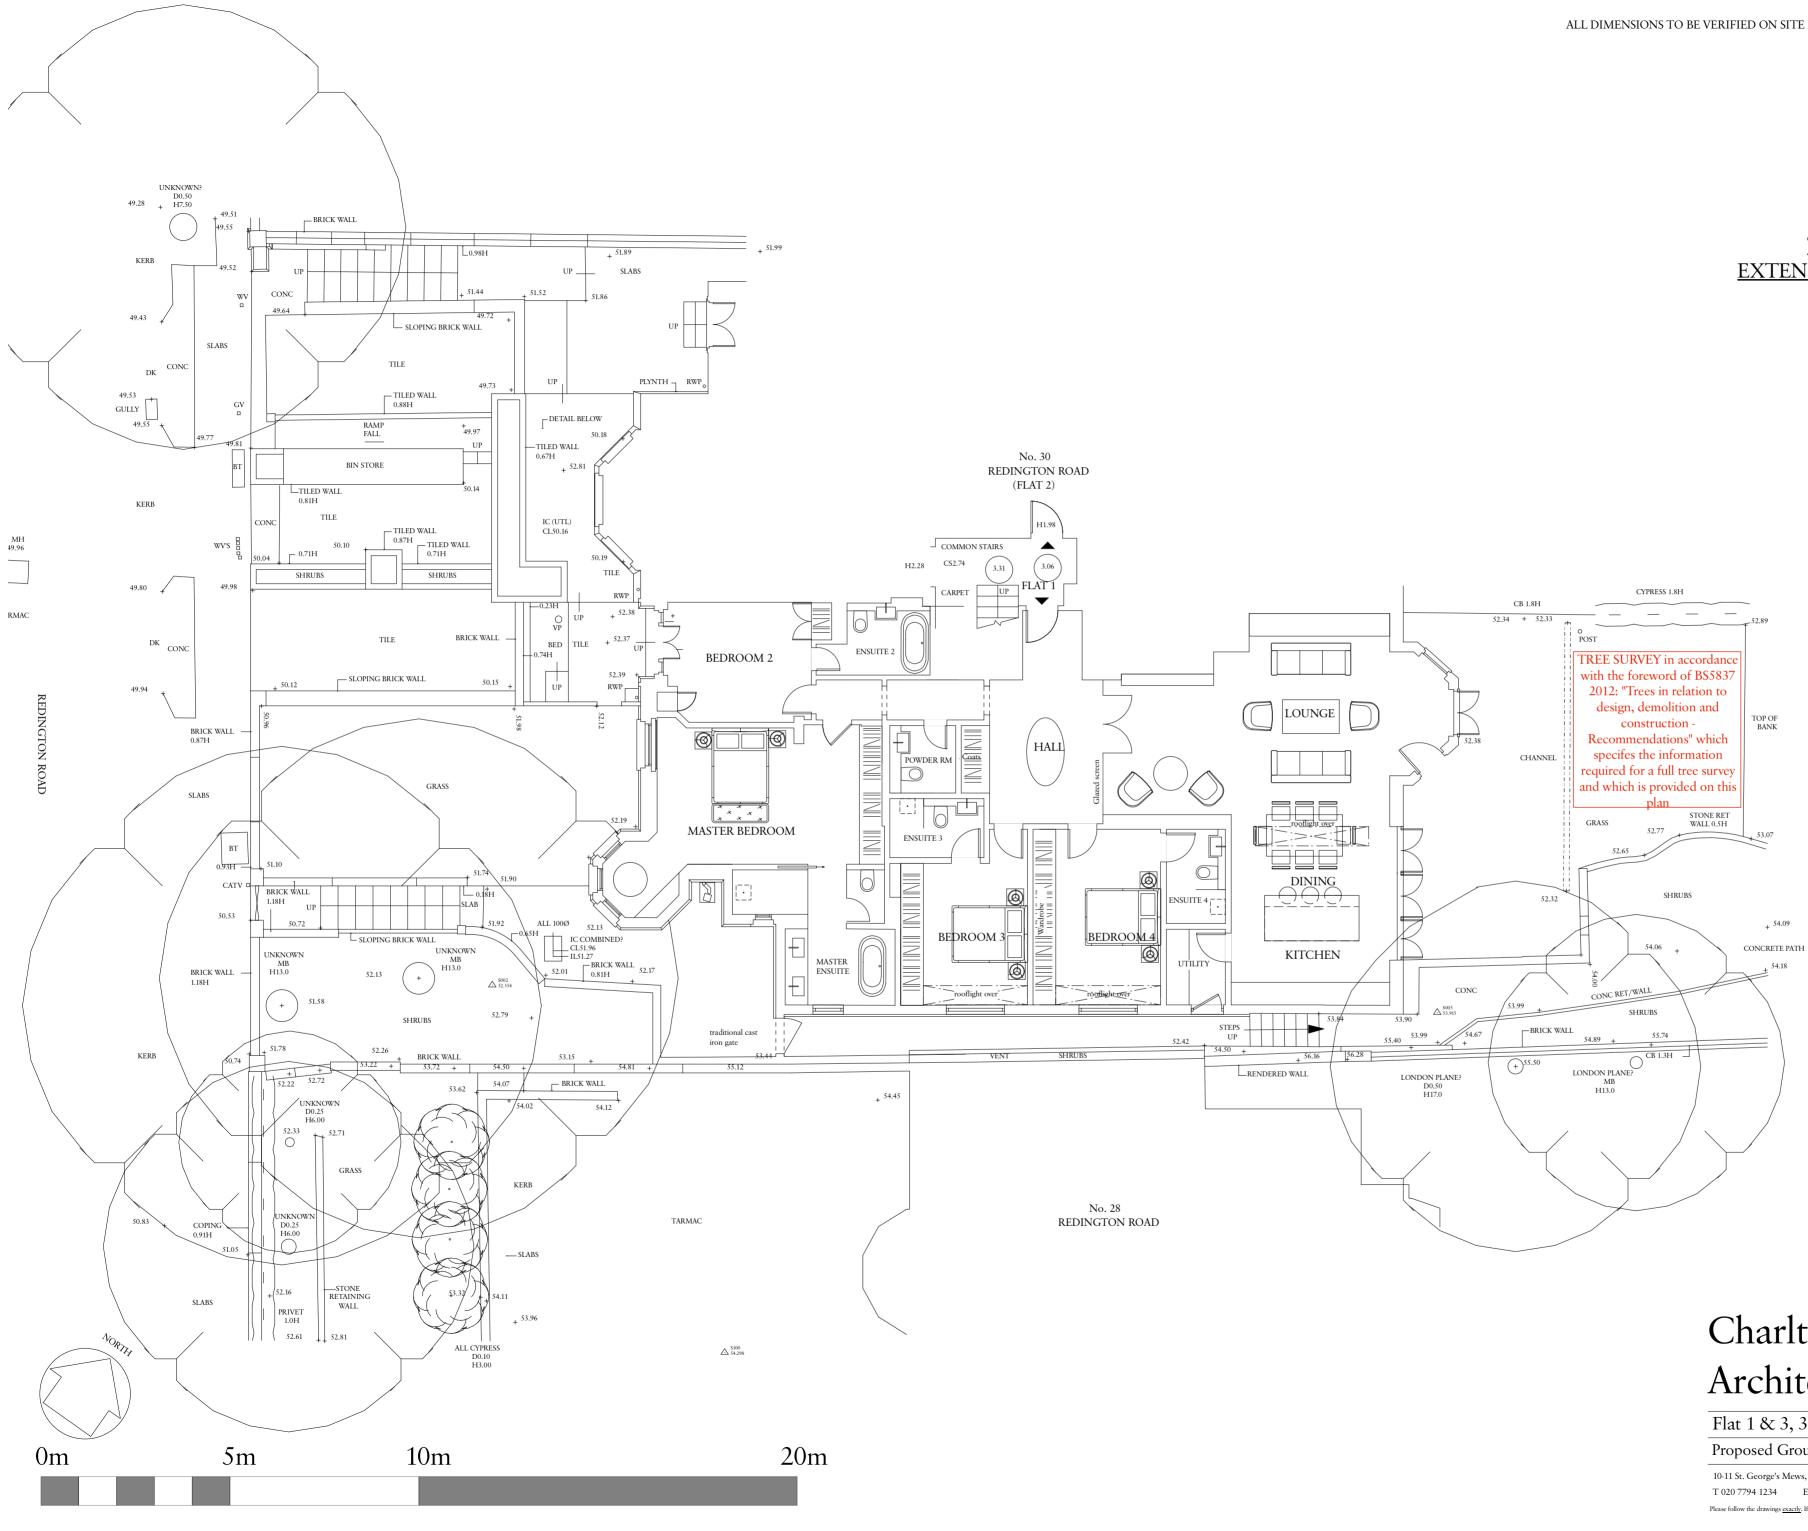

## THE FOOTPRINT OF THE PROPOSED EXTENSION IS AS PREVIOUSLY CONSENTED

Rev B - internal layout revised

## Flat 1 & 3, 30 Redington RD, NW3

Proposed Ground Floor Plan

23022/AP01 rev B

 10-11 St. George's Mews, Primrose Hill, London, NW1 8XE
 Scale 1:100 @ A2 / 1:50 @ A0

 T 020 7794 1234
 E office@charltonbrown.com
 W www.charltonbrown.com
 This drawing is copyright