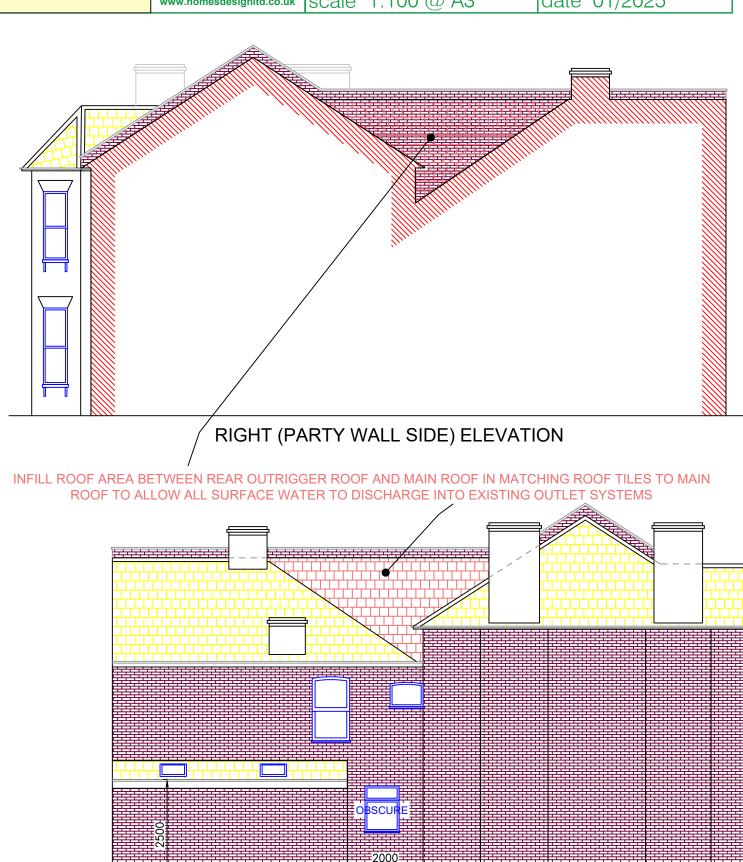

ALL MATERIAL USED FOR THE NEW DORMER TILES MUST MATCH EXISTING ROOF TILES FINISH. THE GROUND FLOOR REAR EXTENSION ROOF TO BE FLAT & FELTED WHILST THE SIDE ROOF IN MATCHING BROWN CLAY TILES TO MAIN ROOF. ALL NEW WINDOWS TO HAVE MATCHING MATERIAL IN COMPLIANCE WITH EXISTING SITE CONSTRAINTS

ALL FLAT ROOF AREAS TO HAVE 21mm MARINE PLYWOOD OVER THE FIRRINGS WITH 3-LAYERS OF FELT AS MEANS OF WEATHERING WITH LEAD DRESSING AND SOAKERS AT THE JUNCTION WITH THE ROOF LIGHTS. ALL TIMBER WORKS TO BE TREATED & GRADE SC3 (C16) AND FOR INSULATION REQUIREMENTS IT MUST BE IN COMPLIANCE TO BUILDING GUIDELINES & MANUFACTURER SPECIFICATION

PROPOSED REAR - SIDE OUTRIGGER GROUND FLOOR EXTENSION DESIGNED TO COMPLIANCE WITH BRENT COUNCIL SPD-2 RESIDENTIAL EXTENSION POLICIES UNDER COMPLIANCE OF FIGURE-7 OF L-SHAPED EXTENSION POLICIES

SCALE

LEFT(FLANK SIDE WALL) ELEVATION PROPOSED SIDE ELEVATION WINDOW TO BE IN OBSCURE GLAZING AND ONLY TOP OPENING SET AT 1.7m ABOVE FFL