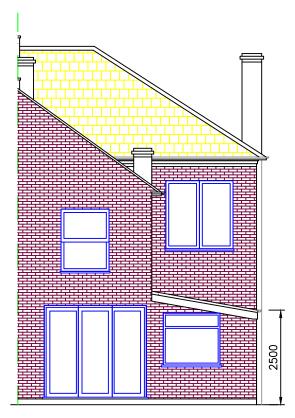

ALL MATERIAL USED FOR THE NEW DORMER TILES MUST MATCH EXISTING ROOF TILES FINISH. THE GROUND FLOOR REAR EXTENSION ROOF TO BE FLAT & FELTED WHILST THE SIDE ROOF IN MATCHING BROWN CLAY TILES TO MAIN ROOF. ALL NEW WINDOWS TO HAVE MATCHING MATERIAL IN COMPLIANCE WITH EXISTING SITE CONSTRAINTS

ALL WINDOWS TO NEW AREAS TO BE DOUBLE GLAZED AND TRICKLE VENTED AND INSTALLED TO COMPLIANCE WITH PART-N & PART-L OF BUILDING REGULATIONS. ALL FRAMES TO BE SEALED AT EDGES AND WEATHER TIGHT. THE NEW WINDOW FINISHES TO CLIENT SPECIFICATION & INSTRUCTIONS & MATCH EXISTING

FRONT ELEVATION

SCALE

REAR ELEVATION

|              | 40 WISE LANE<br>MILL HILL | title PROPOSED & EXISTING SITE PLANS |                          |  |
|--------------|---------------------------|--------------------------------------|--------------------------|--|
|              | LONDON NW7 2RE            |                                      | CH ROAD - LONDON NW2 3HN |  |
| HOMES DESIGN | MOB: 07946 872537         | drawing no ABC449/3003               |                          |  |
|              |                           | drawn by R. L                        | contract no. ABC449      |  |
|              | www.homesdesignltd.co.uk  | scale 1:100 @ A3                     | date 01/2025             |  |