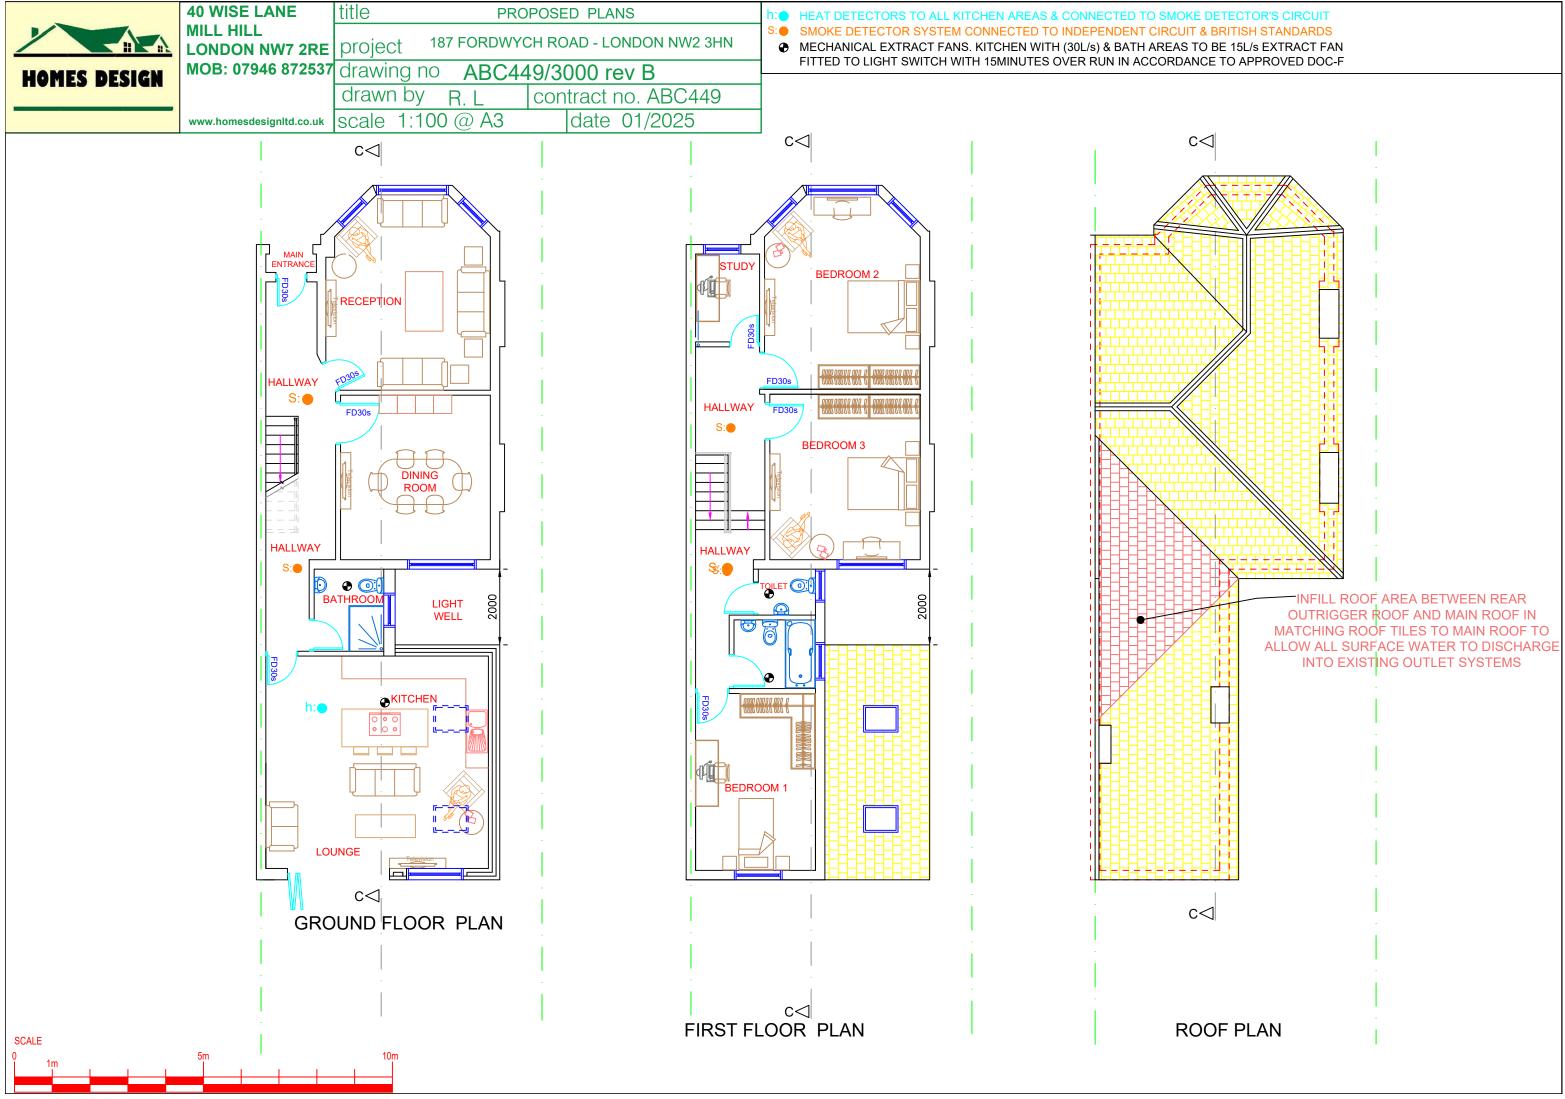

ALL MATERIAL USED FOR THE NEW DORMER TILES MUST MATCH EXISTING ROOF TILES FINISH. THE GROUND FLOOR REAR EXTENSION ROOF TO BE FLAT & FELTED WHILST THE SIDE ROOF IN MATCHING BROWN CLAY TILES TO MAIN ROOF. ALL NEW WINDOWS TO HAVE MATCHING MATERIAL IN COMPLIANCE WITH EXISTING SITE CONSTRAINTS

ALL WINDOWS TO NEW AREAS TO BE DOUBLE GLAZED AND TRICKLE VENTED AND INSTALLED TO COMPLIANCE WITH PART-N & PART-L OF BUILDING REGULATIONS. ALL FRAMES TO BE SEALED AT EDGES AND WEATHER TIGHT. THE NEW WINDOW FINISHES TO CLIENT SPECIFICATION & INSTRUCTIONS & MATCH EXISTING

THE ROOF LIGHTS PROPOSED IN THE FRONT ROOF SLOPE WILL NOT PROTRUDE MORE THAN 150mm BEYOND THE PLANE OF THE SLOPE OF THE ORIGINAL ROOF WHEN MEASURED FROM PERPENDICULAR WITH THE EXTERNAL SURFACE OF THE ORIGINAL ROOF.

ALL FLAT ROOF AREAS TO HAVE 21mm MARINE PLYWOOD OVER THE FIRRINGS WITH 3-LAYERS OF FELT AS MEANS OF WEATHERING WITH LEAD DRESSING AND SOAKERS AT THE JUNCTION WITH THE ROOF LIGHTS. ALL TIMBER WORKS TO BE TREATED & GRADE SC3 (C16) AND FOR INSULATION REQUIREMENTS IT MUST BE IN COMPLIANCE TO BUILDING GUIDELINES & MANUFACTURER SPECIFICATION

PROPOSED REAR - SIDE OUTRIGGER GROUND FLOOR EXTENSION DESIGNED TO COMPLIANCE WITH BRENT COUNCIL SPD-2 RESIDENTIAL EXTENSION POLICIES UNDER COMPLIANCE OF FIGURE-7 OF L-SHAPED EXTENSION POLICIES

SCALE

LEFT(FLANK SIDE WALL) ELEVATION PROPOSED SIDE ELEVATION WINDOW TO BE IN OBSCURE GLAZING AND ONLY TOP OPENING SET AT 1.7m ABOVE FFL