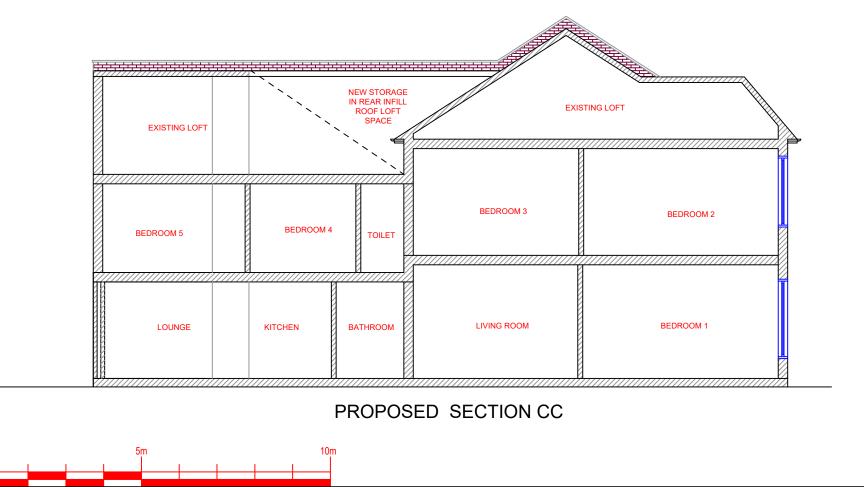

ALL MATERIAL USED FOR THE NEW DORMER TILES MUST MATCH EXISTING ROOF TILES FINISH. THE GROUND FLOOR REAR EXTENSION ROOF TO BE FLAT & FELTED WHILST THE SIDE ROOF IN MATCHING BROWN CLAY TILES TO MAIN ROOF. ALL NEW WINDOWS TO HAVE MATCHING MATERIAL IN COMPLIANCE WITH EXISTING SITE CONSTRAINTS

ALL WINDOWS TO NEW AREAS TO BE DOUBLE GLAZED AND TRICKLE VENTED AND INSTALLED TO COMPLIANCE WITH PART-N & PART-L OF BUILDING REGULATIONS. ALL FRAMES TO BE SEALED AT EDGES AND WEATHER TIGHT. THE NEW WINDOW FINISHES TO CLIENT SPECIFICATION & INSTRUCTIONS & MATCH EXISTING

THE ROOF LIGHTS PROPOSED IN THE FRONT ROOF SLOPE WILL NOT PROTRUDE MORE THAN 150mm BEYOND THE PLANE OF THE SLOPE OF THE ORIGINAL ROOF WHEN MEASURED FROM PERPENDICULAR WITH THE EXTERNAL SURFACE OF THE ORIGINAL ROOF.

ALL FLAT ROOF AREAS TO HAVE 21mm MARINE PLYWOOD OVER THE FIRRINGS WITH 3-LAYERS OF FELT AS MEANS OF WEATHERING WITH LEAD DRESSING AND SOAKERS AT THE JUNCTION WITH THE ROOF LIGHTS. ALL TIMBER WORKS TO BE TREATED & GRADE SC3 (C16) AND FOR INSULATION REQUIREMENTS IT MUST BE IN COMPLIANCE TO BUILDING GUIDELINES & MANUFACTURER SPECIFICATION

PROPOSED REAR - SIDE OUTRIGGER GROUND FLOOR EXTENSION DESIGNED TO COMPLIANCE WITH BRENT COUNCIL SPD-2 RESIDENTIAL EXTENSION POLICIES UNDER COMPLIANCE OF FIGURE-7 OF L-SHAPED EXTENSION POLICIES

SCALE

LEFT(FLANK SIDE WALL) ELEVATION PROPOSED SIDE ELEVATION WINDOW TO BE IN OBSCURE GLAZING AND ONLY TOP OPENING SET AT 1.7m ABOVE FFL