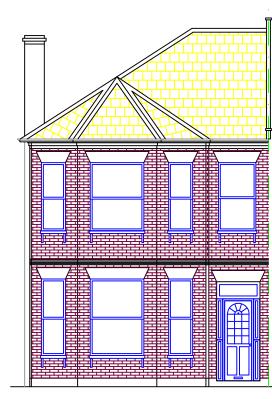

FRONT ELEVATION

SCALE

REAR ELEVATION

|              | 40 WISE LANE<br>MILL HILL | title PROPOSED & EXISTING SITE PLANS |                          |  |
|--------------|---------------------------|--------------------------------------|--------------------------|--|
|              | LONDON NW7 2RE            |                                      | CH ROAD - LONDON NW2 3HN |  |
| HOMES DESIGN | MOB: 07946 872537         | drawing no ABC449/3003               |                          |  |
|              |                           | drawn by R. L                        | contract no. ABC449      |  |
|              | www.homesdesignltd.co.uk  | scale 1:100 @ A3                     | date 01/2025             |  |