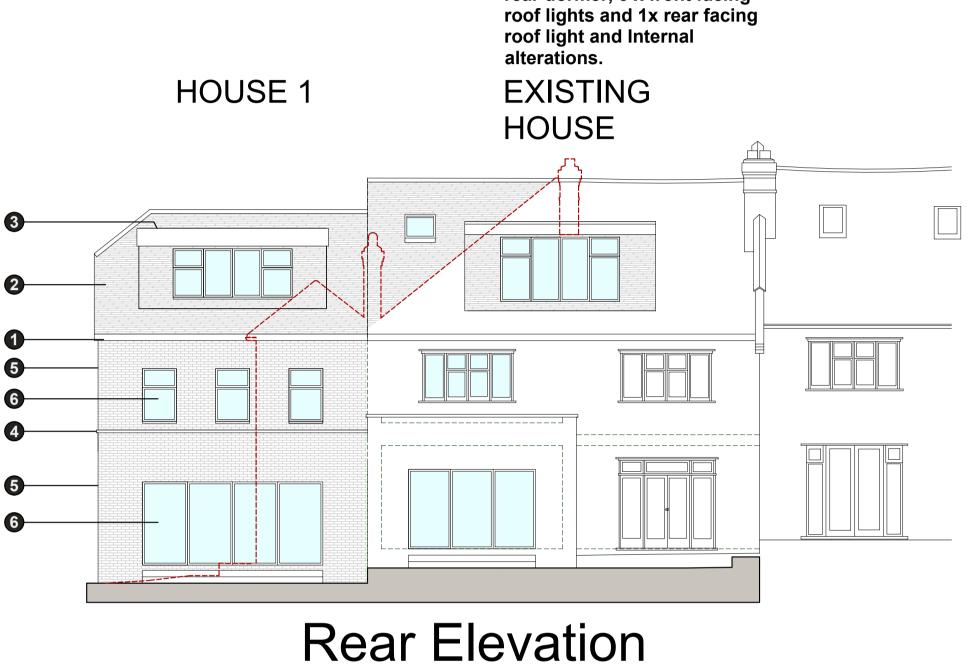

# Proposed elevations 19 Menelik Rd, London, NW2 3RJ

LOFT WORKS AS PER

Erection of hip to gable end,

rear dormer, 3 x front facing

2024/3233/P

# EXISTING HOUSE

Sectional elevation