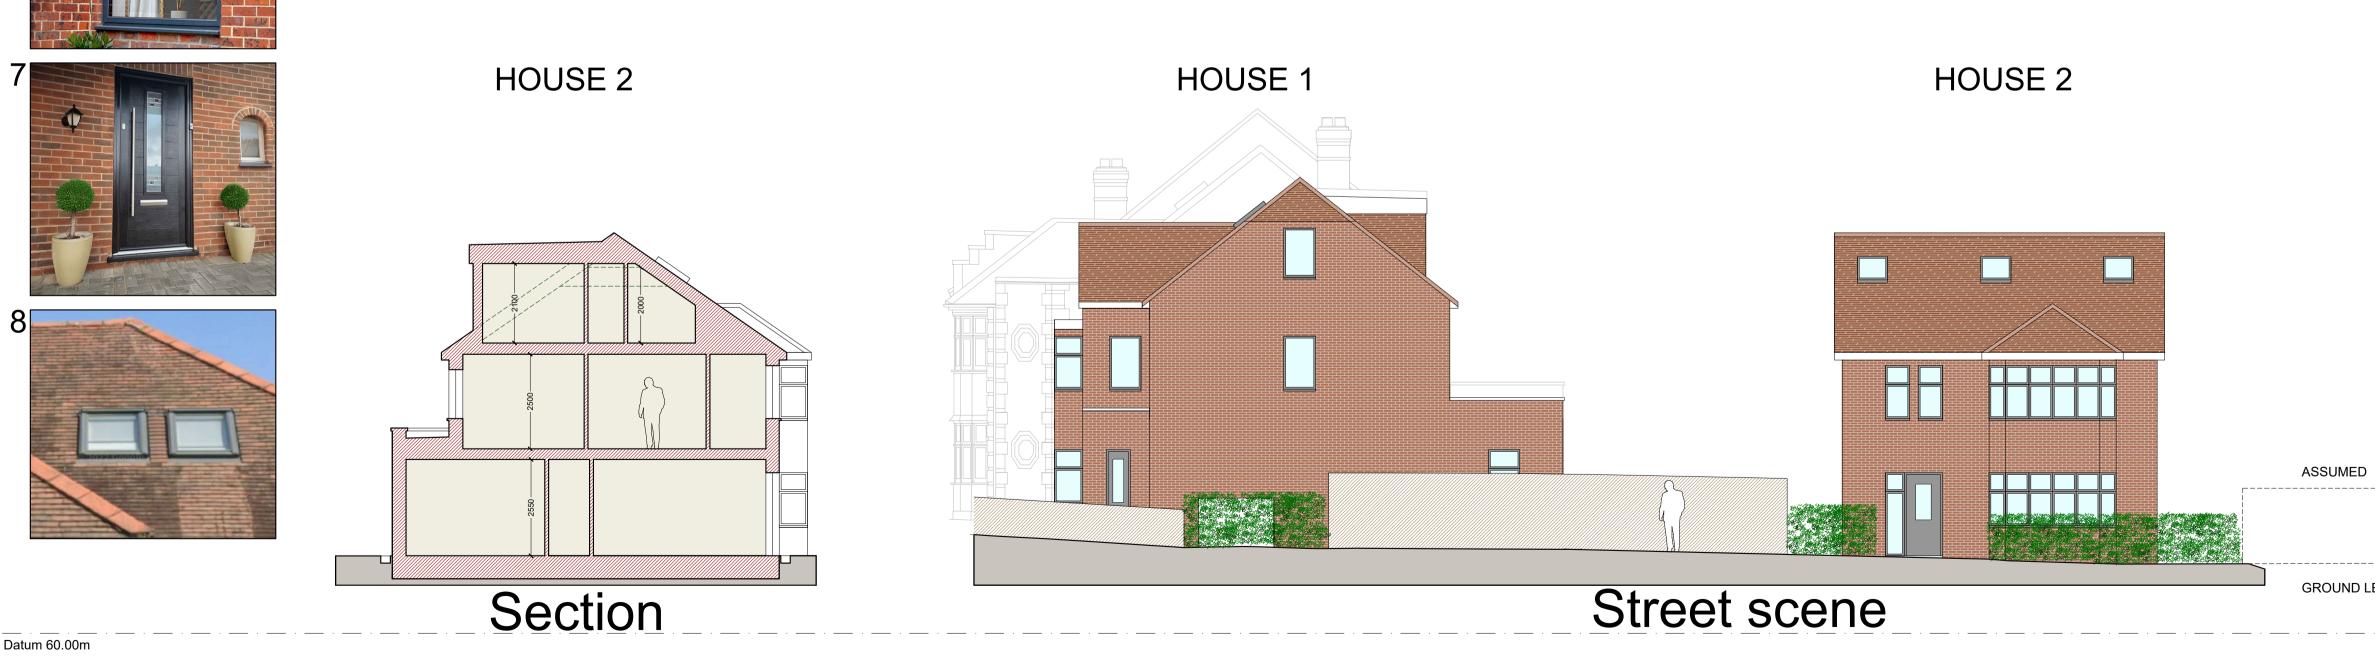

## NOVEMBER 2024, ISSUED

8

Facing materials

- 1. Fascia and sofitt in white colour with half round gutter in black
- 2. Roof tiles in red brown colour to match neighbouring properties
- 3. Green roof with fire break by specialist
- 4. Concrete coping stones
- 5. Red colour brick work to match neighbouring properties
- 6. Grey colour double glazed windows / external doors
- 7. Grey colour composite front door8. Grey colour roof lights

# Proposed elevations 19 Menelik Rd, London, NW2 3RJ

LOFT WORKS AS PER

Erection of hip to gable end,

rear dormer, 3 x front facing

2024/3233/P