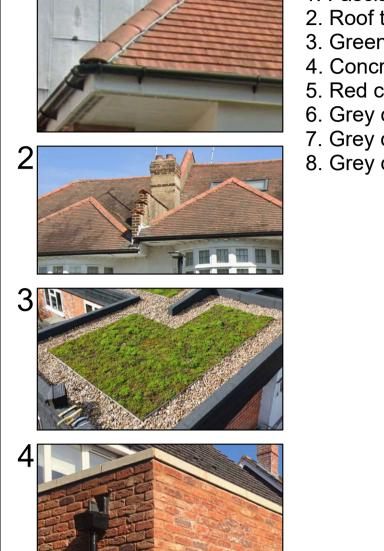

## NOVEMBER 2024, ISSUED

8

Facing materials

- 1. Fascia and sofitt in white colour with half round gutter in black
- 2. Roof tiles in red brown colour to match neighbouring properties
- 3. Green roof with fire break by specialist
- 4. Concrete coping stones
- 5. Red colour brick work to match neighbouring properties
- 6. Grey colour double glazed windows / external doors
- 7. Grey colour composite front door8. Grey colour roof lights