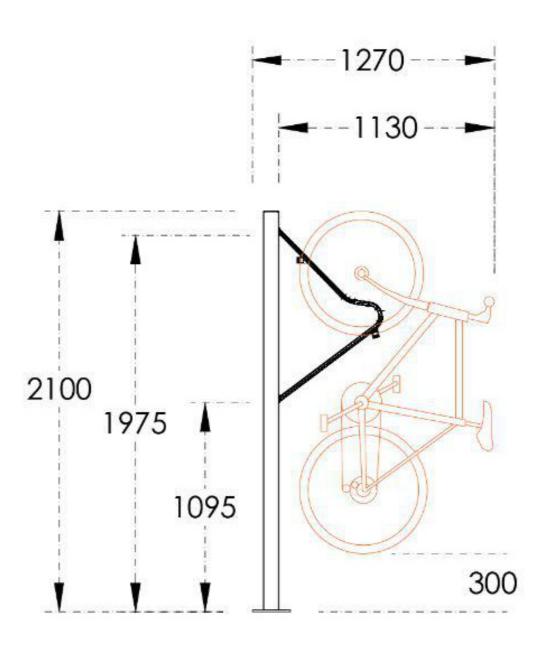

Bike Storage Section

1:50

Drawings are the sole property of Interaction, and may not be used, transferred, or disclosed to a third party without the express permission of Interaction. Do not scale from this drawing. Contractor to verify all dimensions, levels, and components on-site. Any discrepancies shall be addressed in writing to Interaction prior to the commencement of the work, otherwise the Contractor shall bear full responsibility for any associated cost. This drawing is to be read in conjunction with all other documentation. Building parameters taken from as built drawings provided. Check survey undertaken only, subject to statutory approval. All dimensions shown are in millimetres unless otherwise shown.