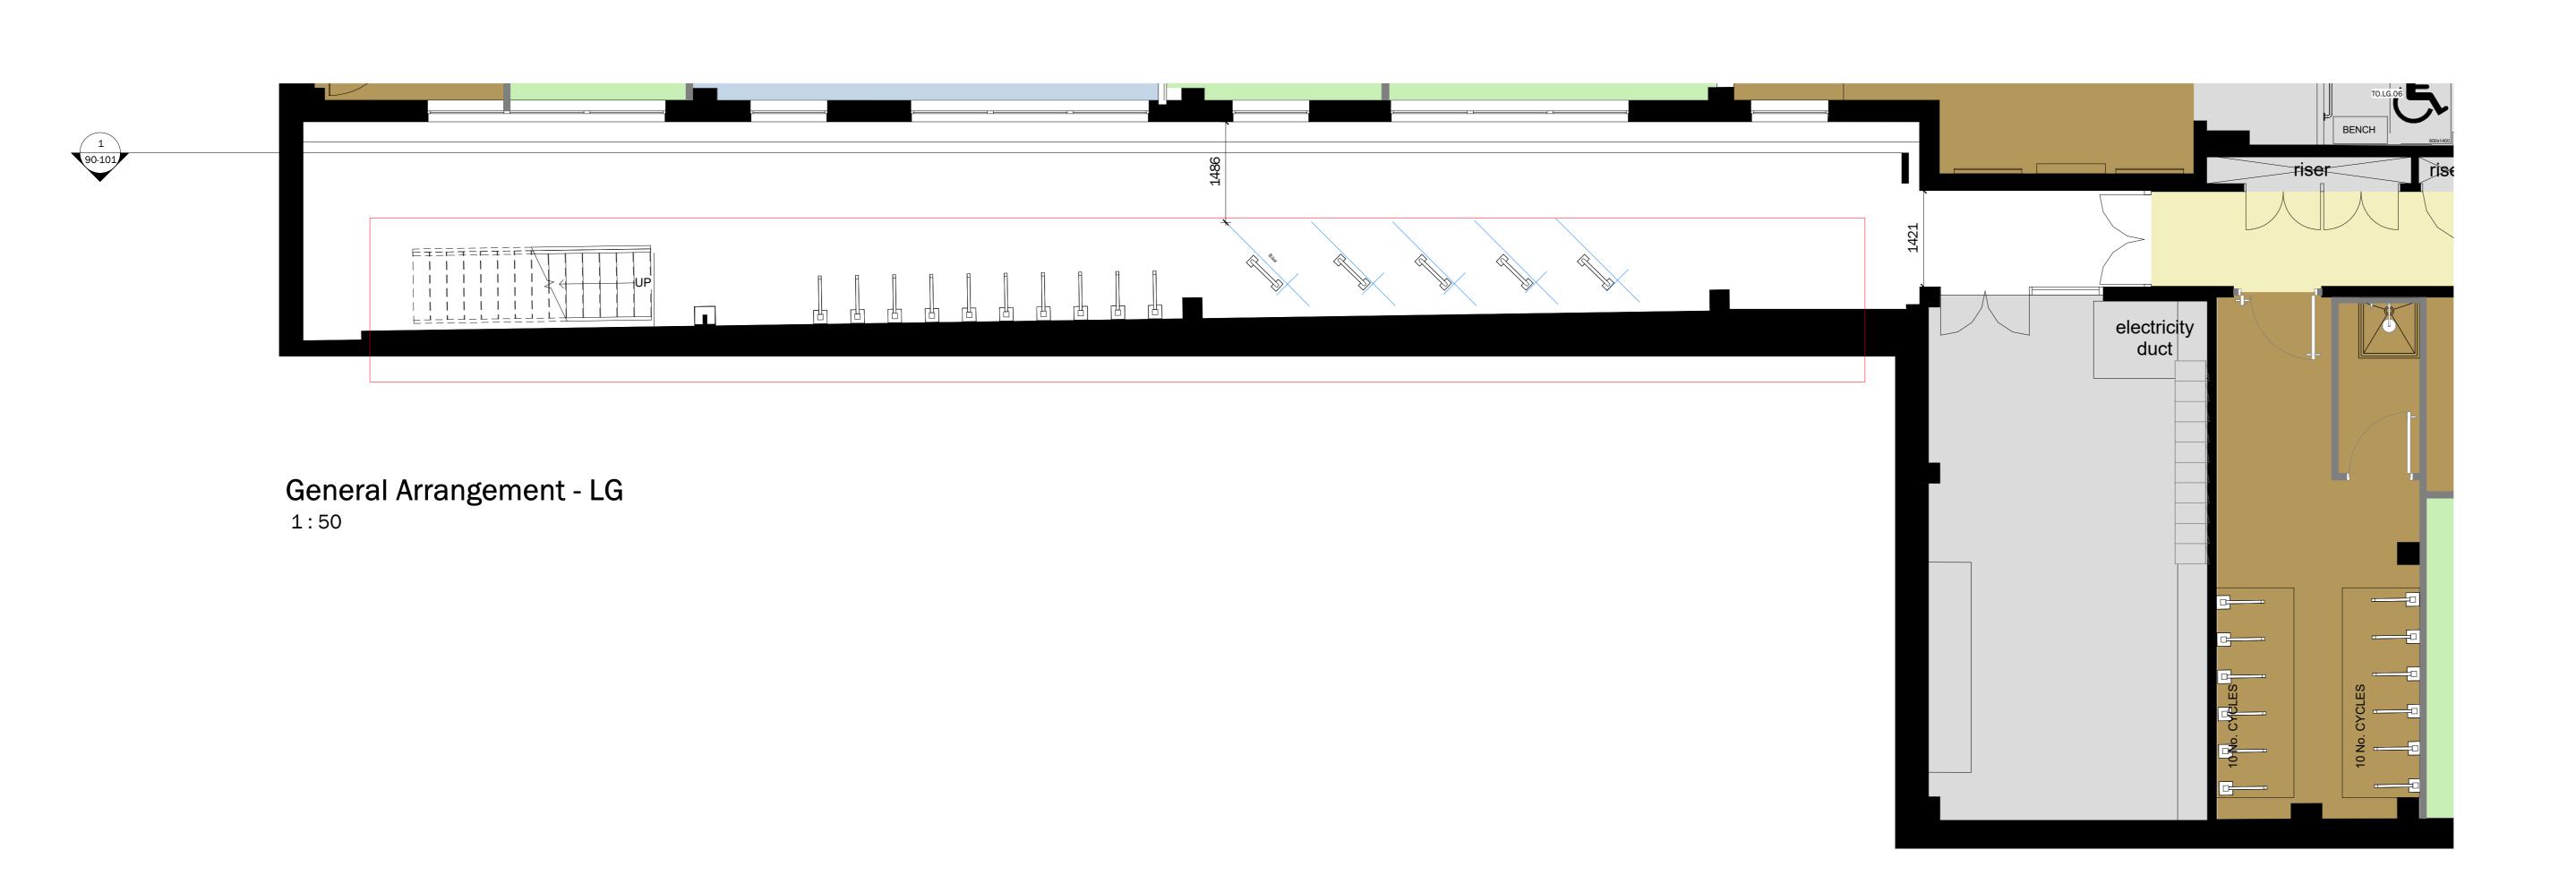

Bike Storage Section

1:50

Drawings are the sole property of Interaction, and may not be used, transferred, or disclosed to a third party without the express permission of Interaction. Do not scale from this drawing. Contractor to verify all dimensions, levels, and components on-site. Any discrepancies shall be addressed in writing to Interaction prior to the commencement of the work, otherwise the Contractor shall bear full responsibility for any associated cost. This drawing is to be read in conjunction with all other documentation. Building parameters taken from as built drawings provided. Check survey undertaken only, subject to statutory approval. All dimensions shown are in millimetres unless otherwise shown.