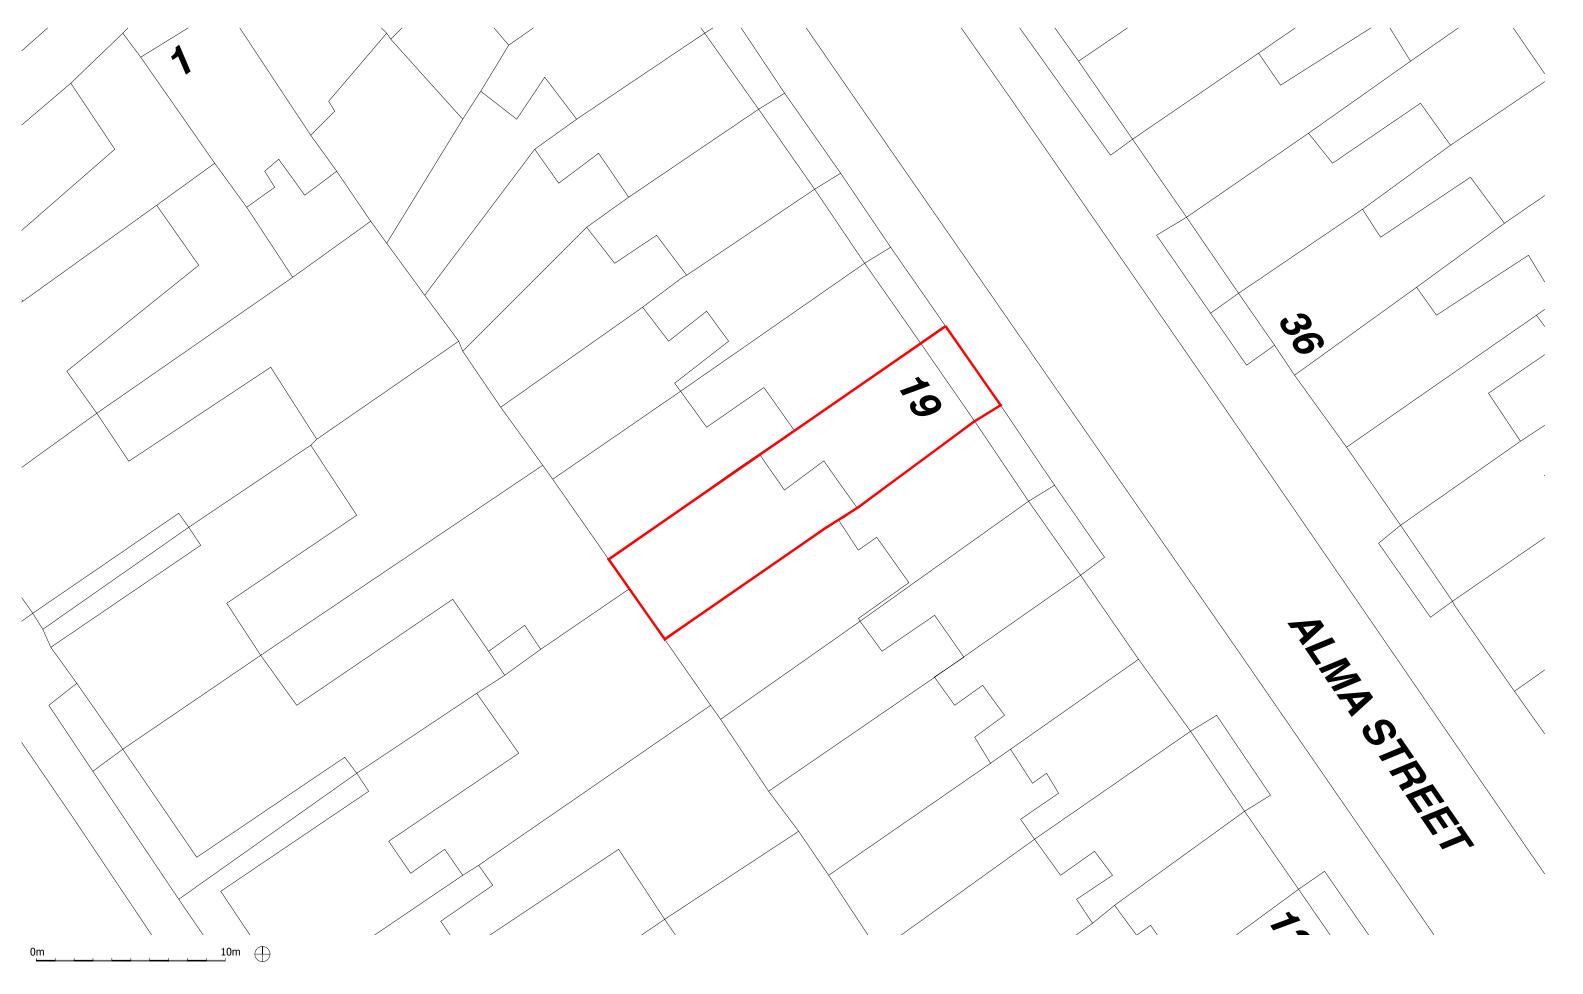

Revision Note

Date Revision Note

| Project    |                                 |             |              |        |  |
|------------|---------------------------------|-------------|--------------|--------|--|
|            | 19 ALMA STREET, LONDON, NW5 3DJ |             |              |        |  |
| Date       | 24/02/2025                      | Title       |              |        |  |
| Drawn by   | ND                              | BLOCK PLAN  |              |        |  |
| Checked by | ND                              | AS EXISTING |              |        |  |
| Scale      | 1:200 @ A3                      | Drawing No. | 1084 ASU 006 | Rev. A |  |