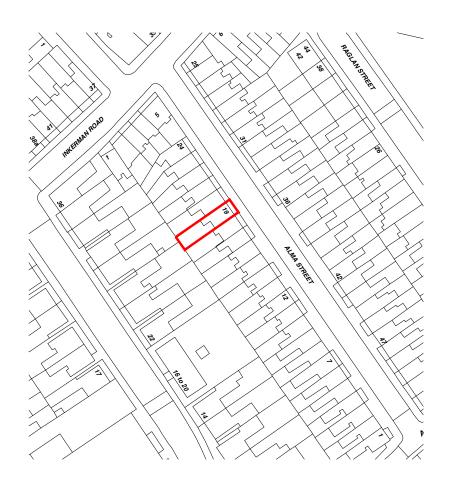

PHOTOGRAPH OF FRONT ELEVATION

LOCATION PLAN SCALE 1:1250

| Date | Project                        | roject<br>19 ALMA STREET, LONDON, NW5 3DJ |                                      |                      |     |  |
|------|--------------------------------|-------------------------------------------|--------------------------------------|----------------------|-----|--|
|      | Date<br>Drawn by<br>Checked by | 24/02/2025<br>ND<br>ND                    | Title<br>SITE LOCATIO<br>AS EXISTING | n plan and photograp | HS  |  |
|      | Scale                          | 1:1250 @ A3                               | Drawing No.                          | 1084 ASU 005         | Rev |  |