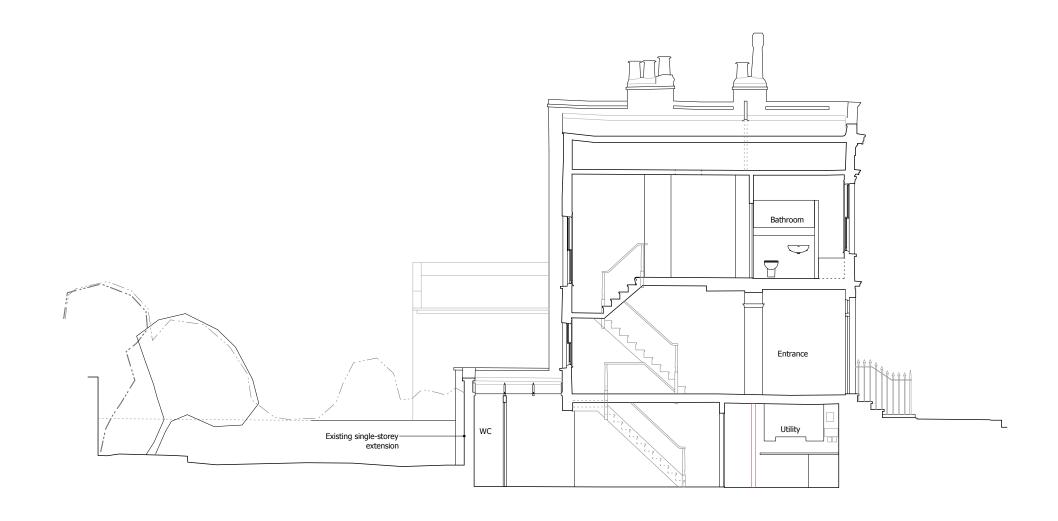

| Project    |                                 |                          |        |  |  |
|------------|---------------------------------|--------------------------|--------|--|--|
|            | 19 ALMA STREET, LONDON, NW5 3DJ |                          |        |  |  |
| Date       | 24/02/2025                      | Title                    |        |  |  |
| Drawn by   | ND                              | SECTION A                |        |  |  |
| Checked by | ND                              | AS EXISTING              |        |  |  |
| Scale      | 1:100 @ A3                      | Drawing No. 1084 ASU 004 | Rev. A |  |  |