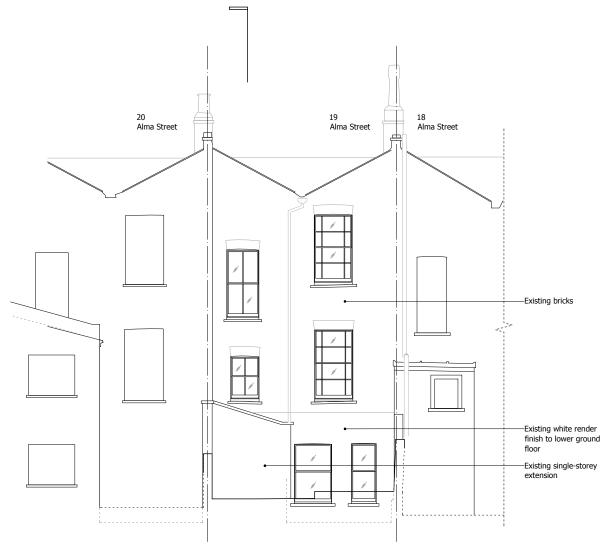

REAR ELEVATION

| Notes                                                                             | Revision | Note                   | Date     | Revision Note | Date |   | Project    |                 |                   |
|-----------------------------------------------------------------------------------|----------|------------------------|----------|---------------|------|---|------------|-----------------|-------------------|
| All setting out of work to be checked before work commences.                      | Α        | Issued for information | 24/02/25 |               |      | 1 |            | 19 ALMA STREET, | LONDON, NW5 3DJ   |
| Any errors to be reported to M Studios before any further work is<br>carried out. |          |                        |          |               |      | 1 |            | ,               |                   |
| Work only to measured dimensions, do not scale.                                   |          |                        |          |               |      |   | Date       | 24/02/2025      | Title             |
| All work to be in accordance with the relevant Building Regulations.              |          |                        |          |               |      |   | Drawn by   | ND              | FRONT AND REAR EL |
|                                                                                   |          |                        |          |               |      |   | Checked by | ND              | AS EXISTING       |
| ISSUED FOR INFORMATION                                                            |          |                        |          |               |      |   | Scale      | 1:100 @ A3      | Drawing No. 1084  |