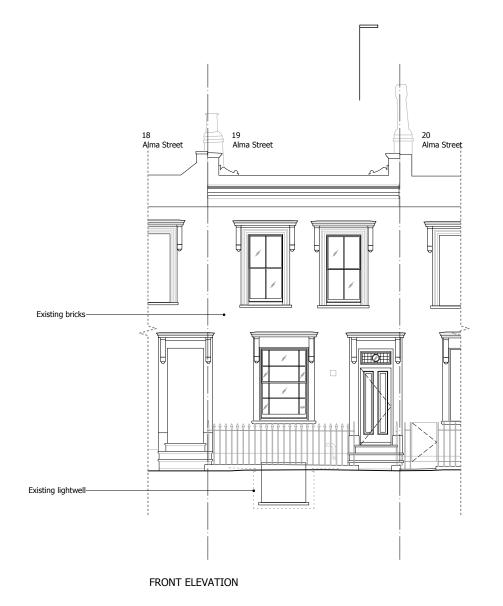

REAR ELEVATION

| Notes                                                                             | Revision | Note                   | Date     | Revision Note | Date |   | Project    |                 |                   |
|-----------------------------------------------------------------------------------|----------|------------------------|----------|---------------|------|---|------------|-----------------|-------------------|
| All setting out of work to be checked before work commences.                      | Α        | Issued for information | 24/02/25 |               |      | 1 |            | 19 ALMA STREET, | LONDON, NW5 3DJ   |
| Any errors to be reported to M Studios before any further work is<br>carried out. |          |                        |          |               |      | 1 |            | ,               |                   |
| Work only to measured dimensions, do not scale.                                   |          |                        |          |               |      |   | Date       | 24/02/2025      | Title             |
| All work to be in accordance with the relevant Building Regulations.              |          |                        |          |               |      |   | Drawn by   | ND              | FRONT AND REAR EL |
|                                                                                   |          |                        |          |               |      |   | Checked by | ND              | AS EXISTING       |
| ISSUED FOR INFORMATION                                                            |          |                        |          |               |      |   | Scale      | 1:100 @ A3      | Drawing No. 1084  |