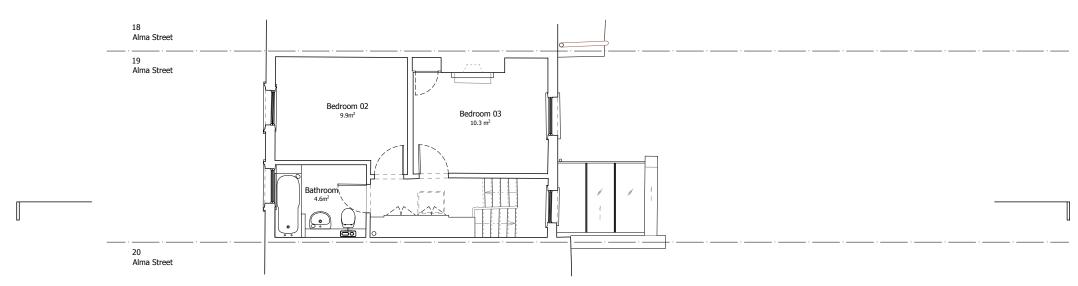

ROOF PLAN

FIRST FLOOR PLAN

| Project    |                                 |                                 |  |  |  |
|------------|---------------------------------|---------------------------------|--|--|--|
|            | 19 ALMA STREET, LONDON, NW5 3DJ |                                 |  |  |  |
| Date       | 24/02/2025                      | Title                           |  |  |  |
| Drawn by   | ND                              | FIRST FLOOR & ROOF PLANS        |  |  |  |
| Checked by | ND                              | AS EXISTING                     |  |  |  |
| Scale      | 1:100 @ A3                      | Drawing No. 1084 ASU 002 Rev. A |  |  |  |