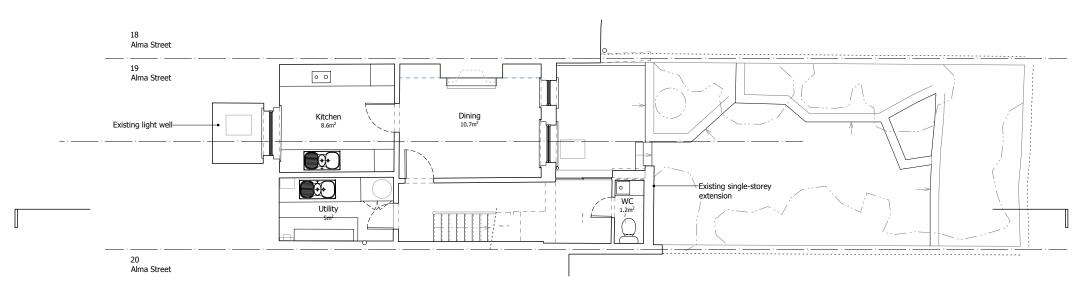

GROUND FLOOR PLAN

LOWER GROUND FLOOR PLAN

| Project    |                                      |                                 |          |
|------------|--------------------------------------|---------------------------------|----------|
|            | 19 ALMA STREET,                      | LONDON, NW5 3DJ                 |          |
| Date       | 24/02/2025                           | Title                           | $\dashv$ |
| Drawn by   | ND LOWER GROUND & GROUND FLOOR PLANS |                                 |          |
| Checked by | ND                                   | AS EXISTING                     |          |
| Scale      | 1:100 @ A3                           | Drawing No. 1084 ASU 001 Rev. A | $\neg$   |