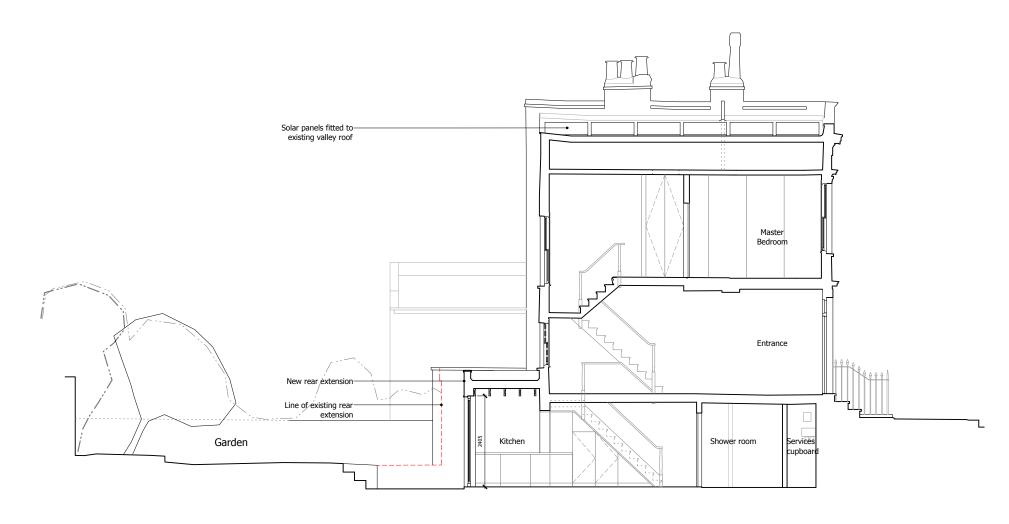

| Project    |                                 |                          |        |  |  |  |
|------------|---------------------------------|--------------------------|--------|--|--|--|
|            | 19 ALMA STREET, LONDON, NW5 3DJ |                          |        |  |  |  |
| Date       | 24/02/2025                      | Title                    |        |  |  |  |
| Drawn by   | ND                              | SECTION A                |        |  |  |  |
| Checked by | ND                              | AS PROPOSED              |        |  |  |  |
| Scale      | 1:100 @ A3                      | Drawing No. 1084 APL 004 | Rev. A |  |  |  |