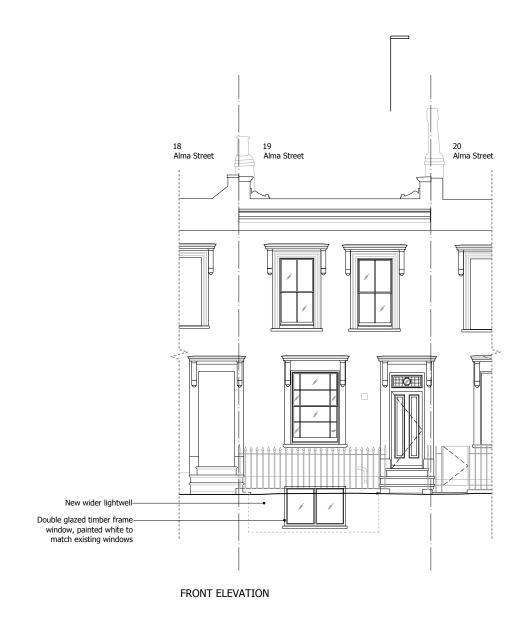

| Project    |                                 |                           |       |  |  |  |
|------------|---------------------------------|---------------------------|-------|--|--|--|
| Troject    | 19 ALMA STREET, LONDON, NW5 3DJ |                           |       |  |  |  |
| Date       | 24/02/2025                      | Title                     |       |  |  |  |
| Drawn by   | ND                              | FRONT AND REAR ELEVATIONS |       |  |  |  |
| Checked by | ND                              | AS PROPOSED               |       |  |  |  |
| Scale      | 1·100 @ A3                      | Drawing No. 1084 API 003  | Rev A |  |  |  |