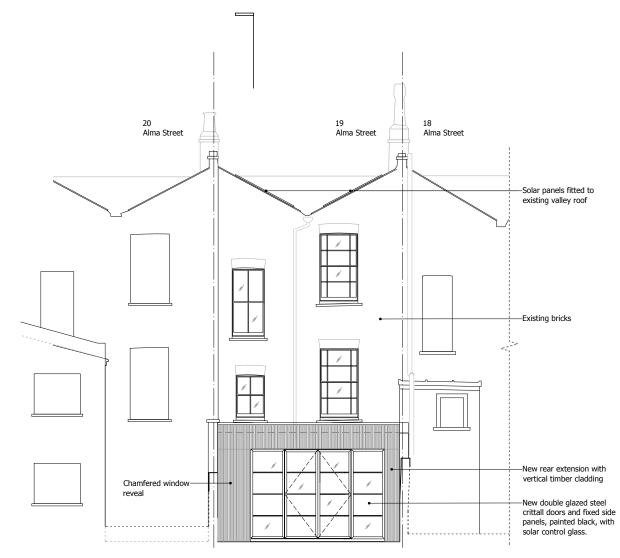

REAR ELEVATION

| Project    |                                 |                           |       |  |  |  |
|------------|---------------------------------|---------------------------|-------|--|--|--|
| Troject    | 19 ALMA STREET, LONDON, NW5 3DJ |                           |       |  |  |  |
| Date       | 24/02/2025                      | Title                     |       |  |  |  |
| Drawn by   | ND                              | FRONT AND REAR ELEVATIONS |       |  |  |  |
| Checked by | ND                              | AS PROPOSED               |       |  |  |  |
| Scale      | 1·100 @ A3                      | Drawing No. 1084 API 003  | Rev A |  |  |  |