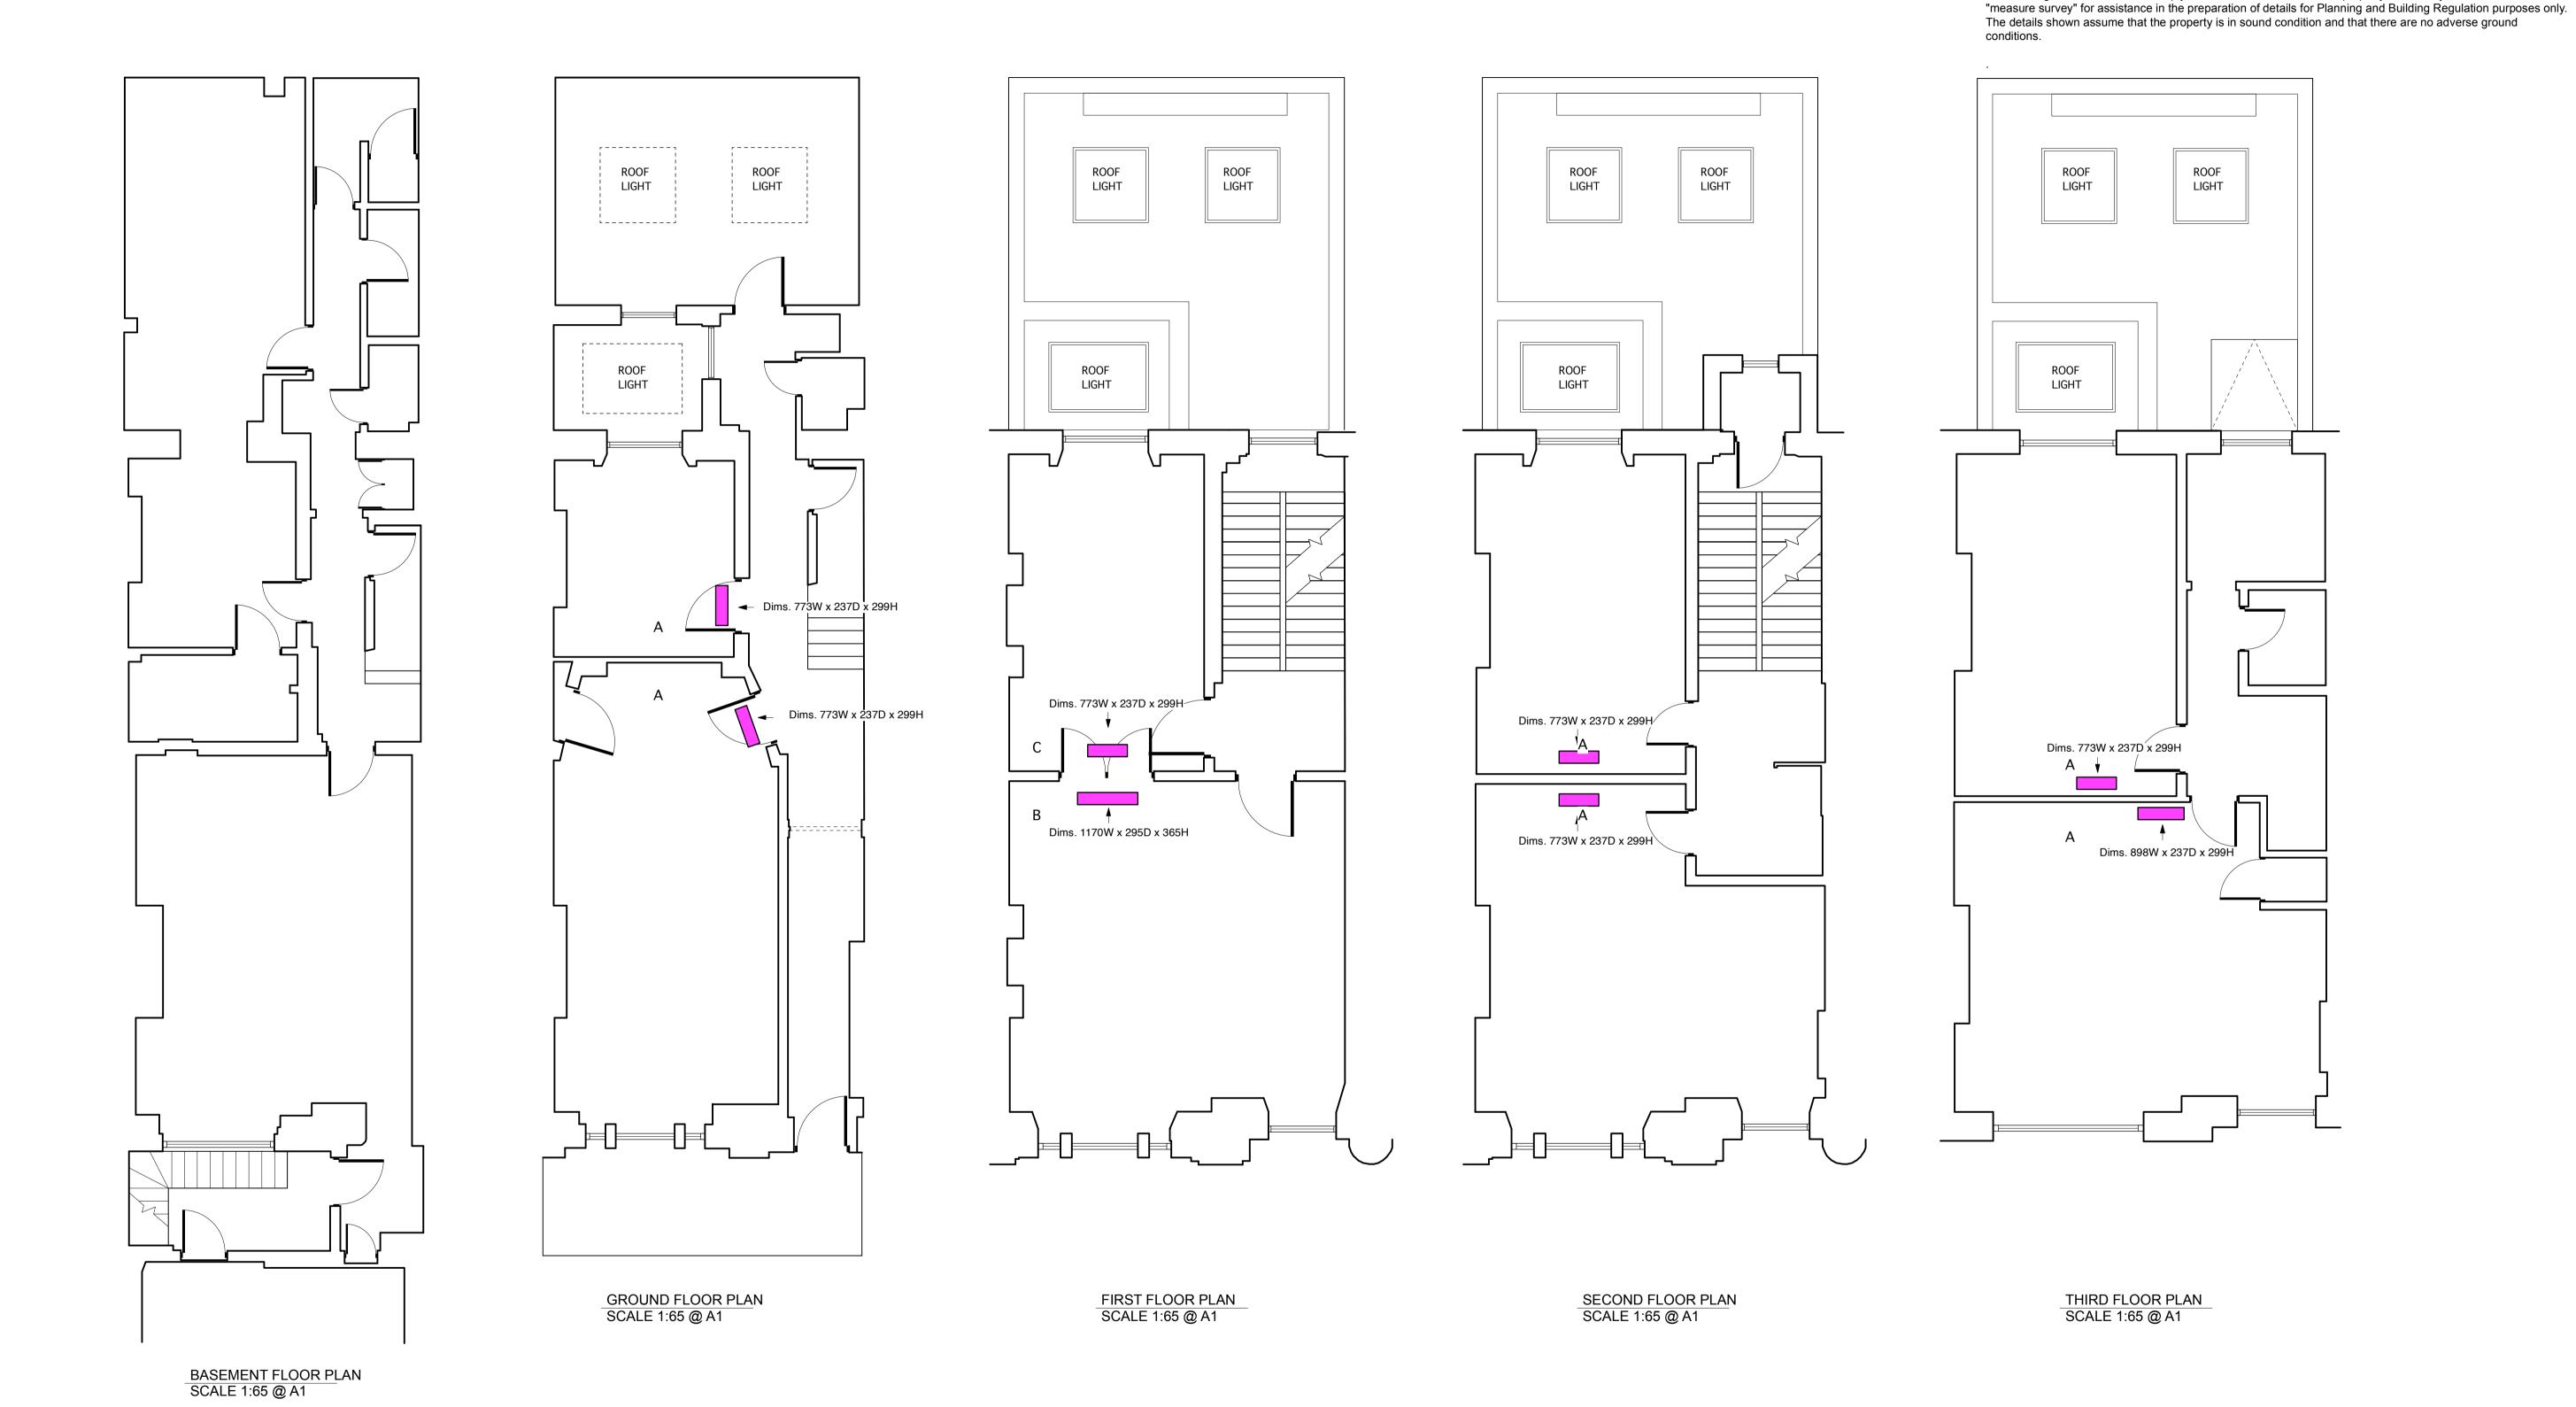

## NOTE: PROPOSED CONCEALED UNITS INSIDE TIMBER CASINGS WITH BOTTOM DISCHARGED LINEAR GRILLS PAINTED DELUX EGG SHELL.

UNITS AT HIGH LEVEL

ISSUED FOR PLANNING APPROVAL FOR THE PURPOSE OF AIRCON UNITS ONLY

| MINO ARCHITECTS                                        | DRAWN BY   | SCALE        | DRAWING TITLE | PROJECT TITLE                       | DRAWING NUMBE | R   |
|--------------------------------------------------------|------------|--------------|---------------|-------------------------------------|---------------|-----|
| 36 SOUTH STREET ROCHFORD ESSEX SS4 1BO                 | DDP        | 1:65<br>@ A1 | PROPOSED AC   | 27 FITZROY SQUARE<br>LONDON W1T 6ES | MA224-003     |     |
| 334 IBQ                                                | CHECKED BY |              | UNITS         |                                     | DRAWING DATE  | RE' |
| Tel: +44 (0)1702 817292 Email: info@minoarchitects.com |            | <br> <br>    |               |                                     | SEPT 2024     | -   |