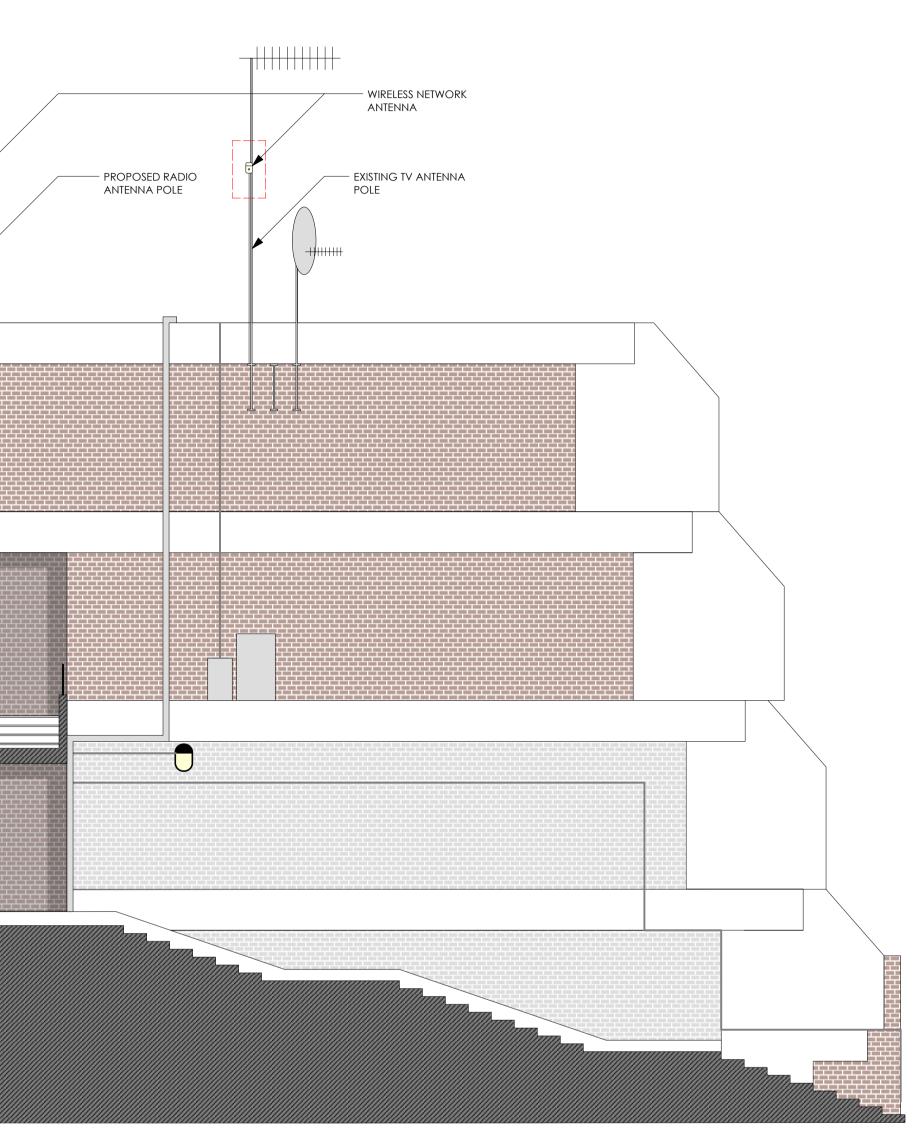

4 STONELEIGH TERRACE - KEY PLAN 1:2500

0 1 2 3 4 5 M

Project Title: Project Ref: Status: Scale: Sheet Title: Sheet Ref:

STONELEIGH TERRACE 1208 PLANNING 1:50 / A3 PRO. SOUTH WEST ELEVATION P311