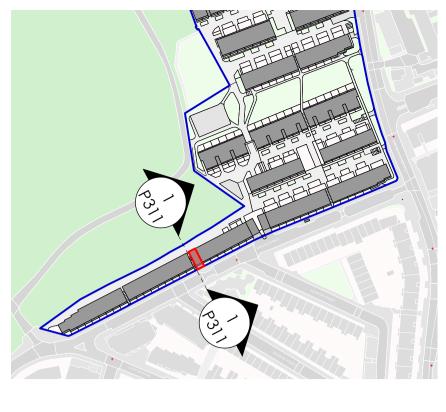

4 STONELEIGH TERRACE - KEY PLAN 1:2500

0 1 2 3 4 5 M

Project Title: Project Ref: Status: Scale: Sheet Title: Sheet Ref:

STONELEIGH TERRACE 1208 PLANNING 1:50 / A3 PRO. SOUTH WEST ELEVATION P311