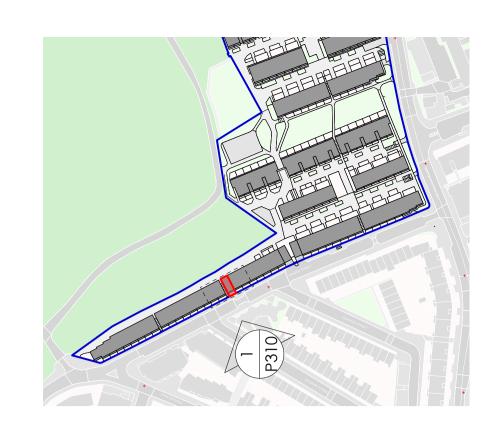

2 STONELEIGH TERRACE - KEY PLAN 1:2500

SOUTH EAST ELEVATION - RAYDON STREET 1:50

TPM Studio Canonbury Yard New North Road London N1 7BJ

+44 (0) 20 3773 3374 info@tpm-studio.co.uk www.tpm-studio.co.uk

LEGEND: PROPOSED AREA OF WORKS GENERAL NOTES: