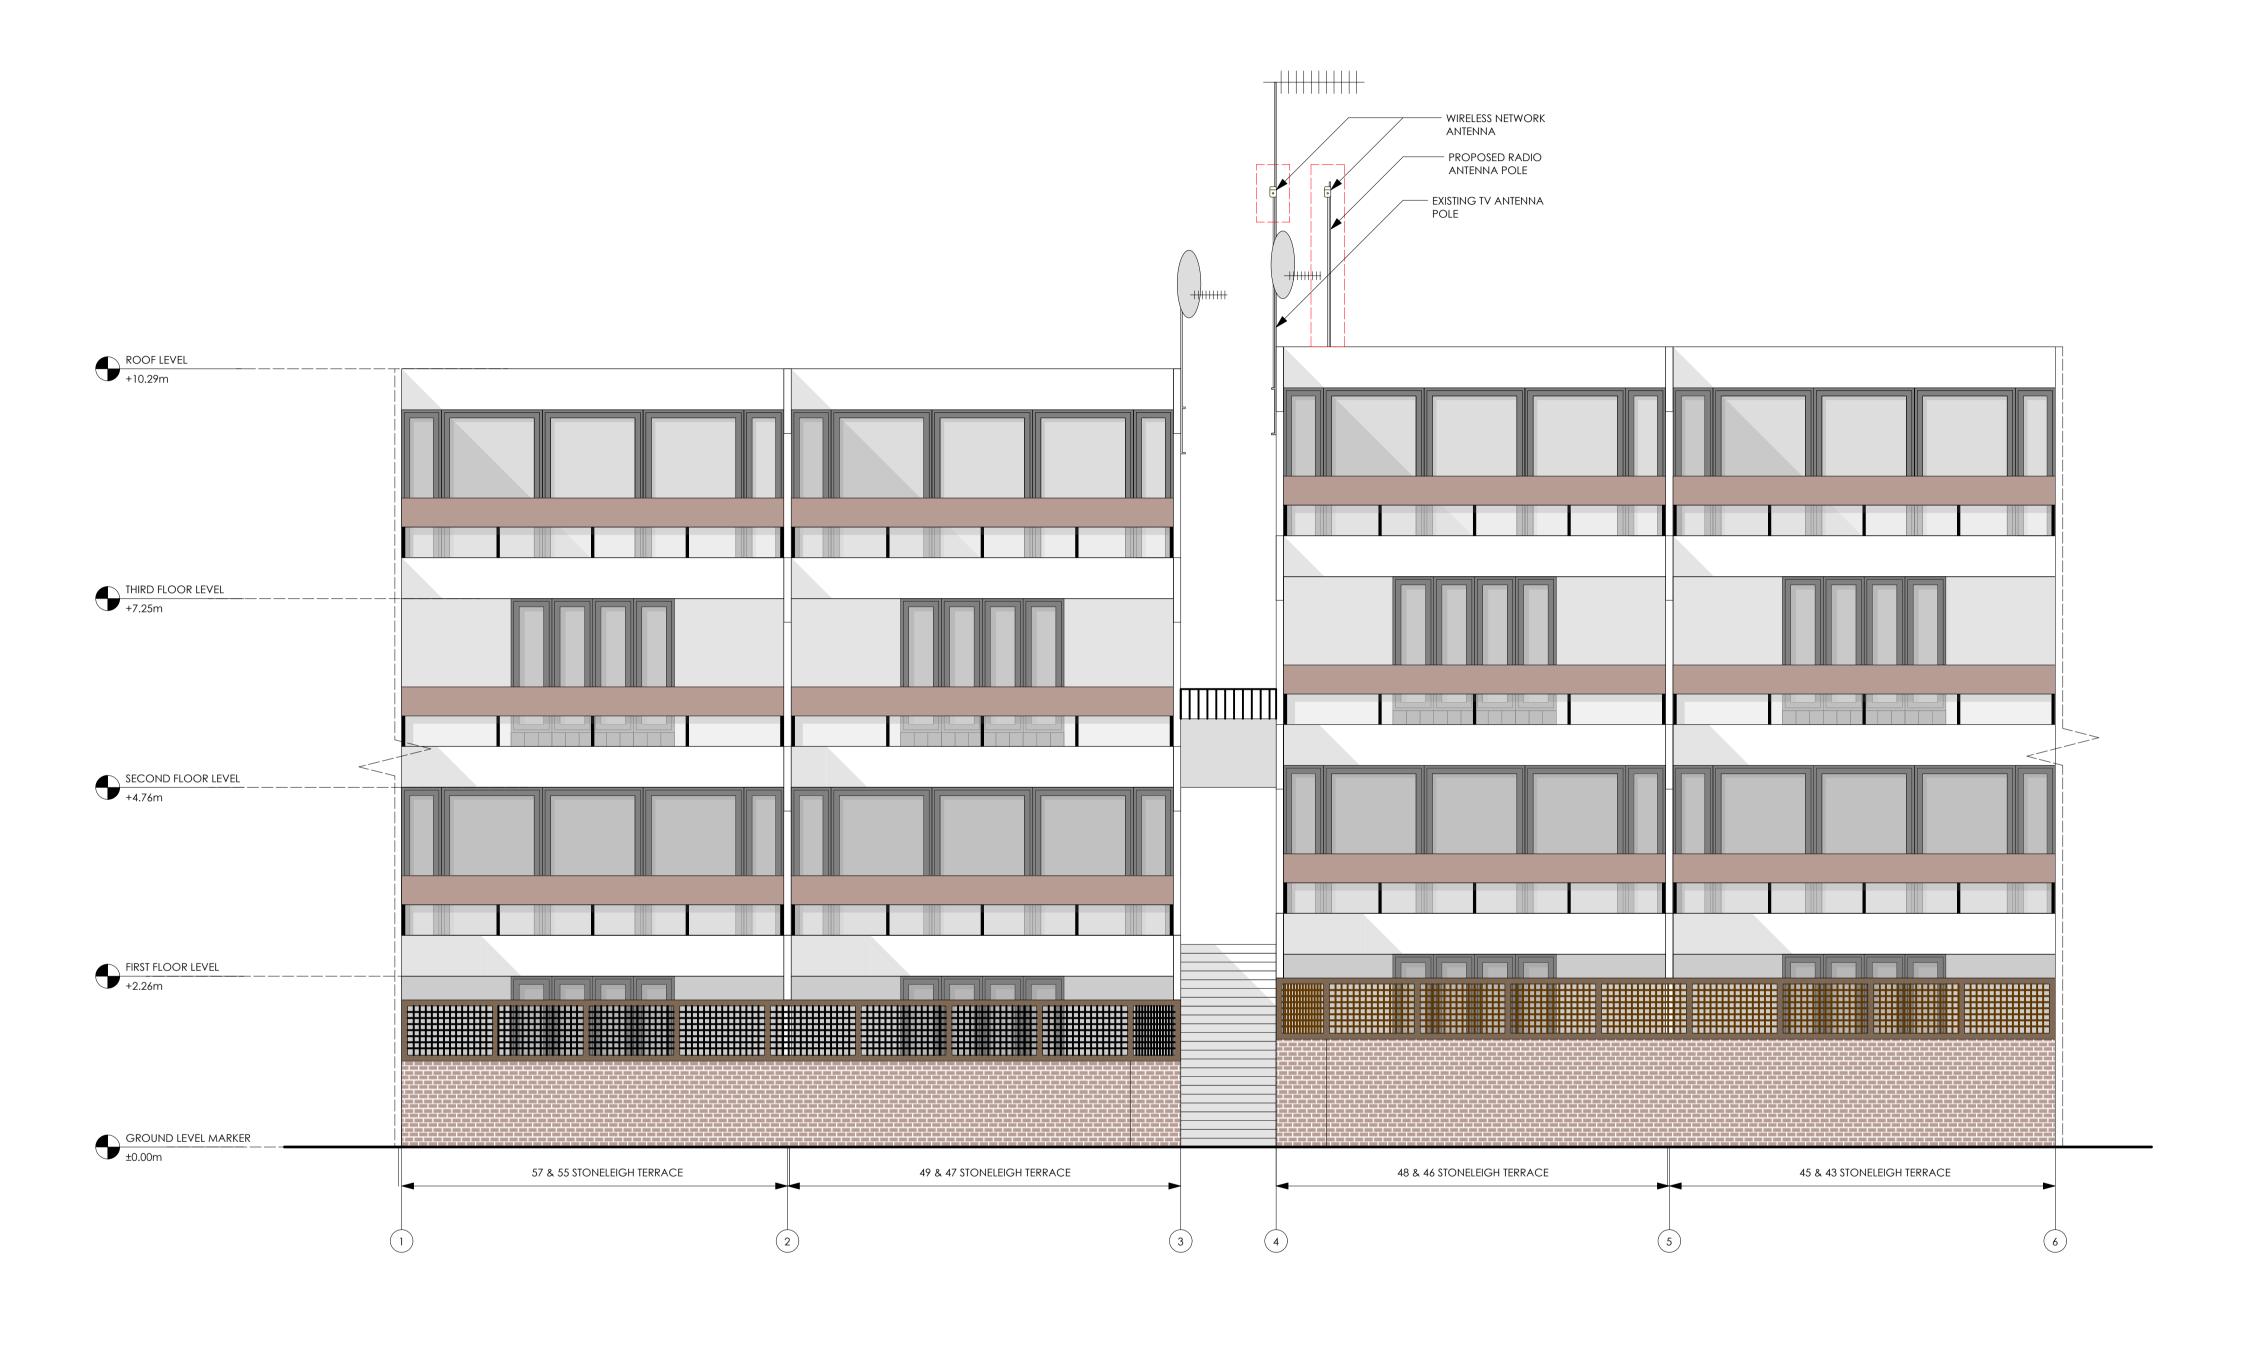

2 STONELEIGH TERRACE - KEY PLAN 1:2500

SOUTH EAST ELEVATION - RAYDON STREET 1:50

TPM Studio Canonbury Yard New North Road London N1 7BJ

+44 (0) 20 3773 3374 info@tpm-studio.co.uk www.tpm-studio.co.uk

LEGEND: PROPOSED AREA OF WORKS GENERAL NOTES:

6. REPORT ANY ERRORS, OMISSIONS AND DISCREPANCIES TO THE ARCHITECT

STONELEIGH TERRACE Project Title: 1208 Project Ref:

Status: PLANNING 1:50 / A3 Scale: PRO. SOUTH EAST ELEVATION Sheet Title:

P310

Sheet Ref: