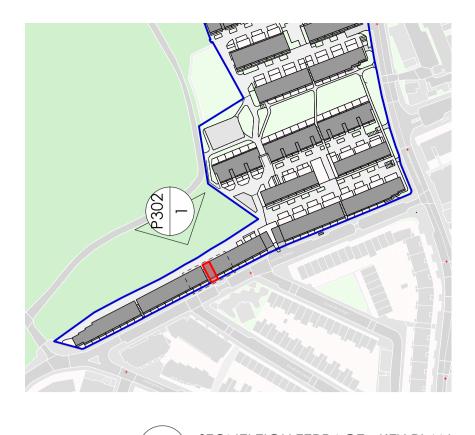

2 STONELEIGH TERRACE - KEY PLAN 1:2500

0 1 2 3 4 5 M

Project Title: Project Ref: Status: Scale: Sheet Title: Sheet Ref: STONELEIGH TERRACE 1208 PLANNING 1:50 / A3 EX. NORTH WEST ELEVATION P302