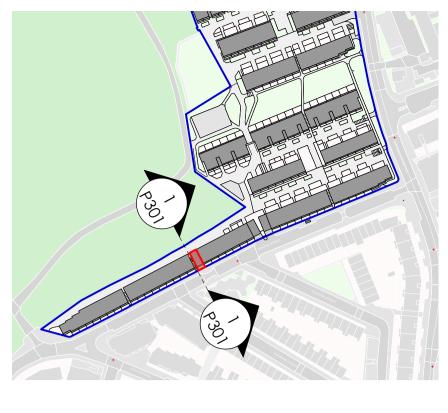

2 STONELEIGH TERRACE - KEY PLAN 1:2500

0 1 2 3 4 5 M

Project Title: Project Ref: Status: Scale: Sheet Title: Sheet Ref:

STONELEIGH TERRACE 1208 PLANNING 1:50 / A3 EX. SOUTH WEST ELEVATION P301