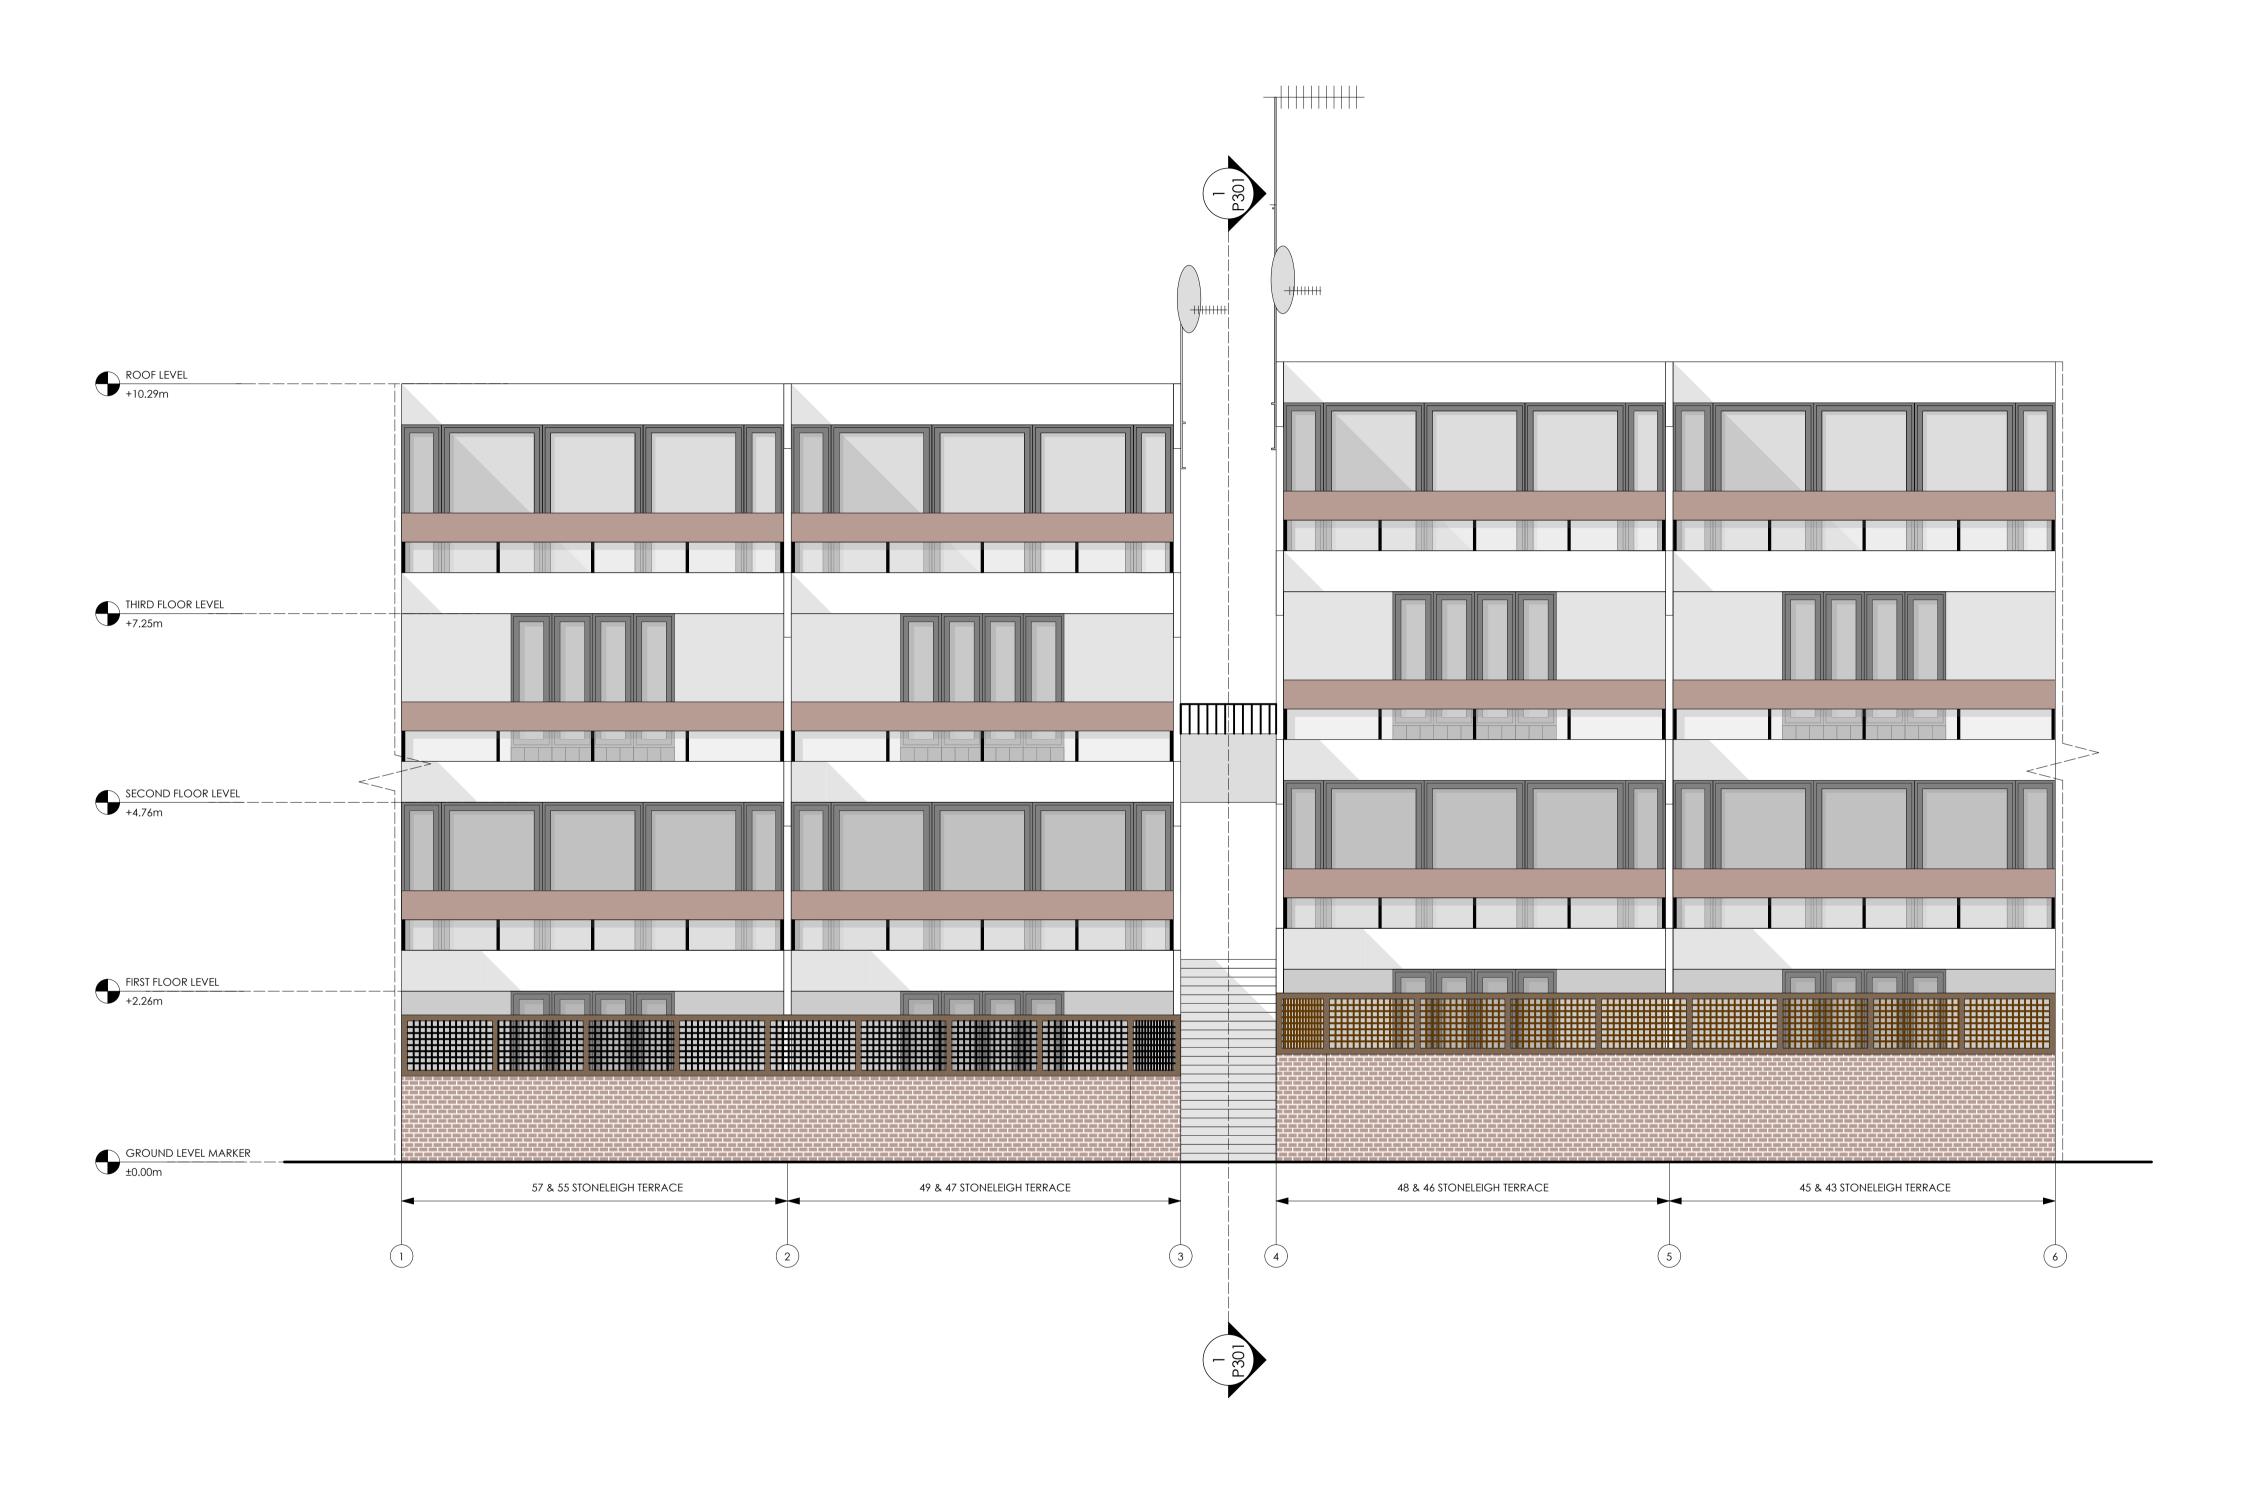

2 STONELEIGH TERRACE - KEY PLAN 1:2500

SOUTH EAST ELEVATION - RAYDON STREET 1:50

TPM Studio Canonbury Yard New North Road London N1 7BJ

+44 (0) 20 3773 3374 info@tpm-studio.co.uk www.tpm-studio.co.uk GENERAL NOTES:

6. REPORT ANY ERRORS, OMISSIONS AND DISCREPANCIES TO THE ARCHITECT

STONELEIGH TERRACE Project Title: 1208 Project Ref:

Status: PLANNING 1:50 Scale: / A3 EX. SOUTH EAST ELEVATION Sheet Title: Sheet Ref:

P300