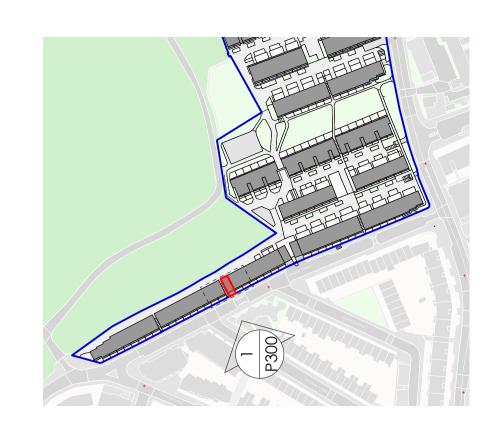

2 STONELEIGH TERRACE - KEY PLAN 1:2500

SOUTH EAST ELEVATION - RAYDON STREET 1:50

TPM Studio Canonbury Yard New North Road London N1 7BJ

+44 (0) 20 3773 3374 info@tpm-studio.co.uk www.tpm-studio.co.uk GENERAL NOTES: