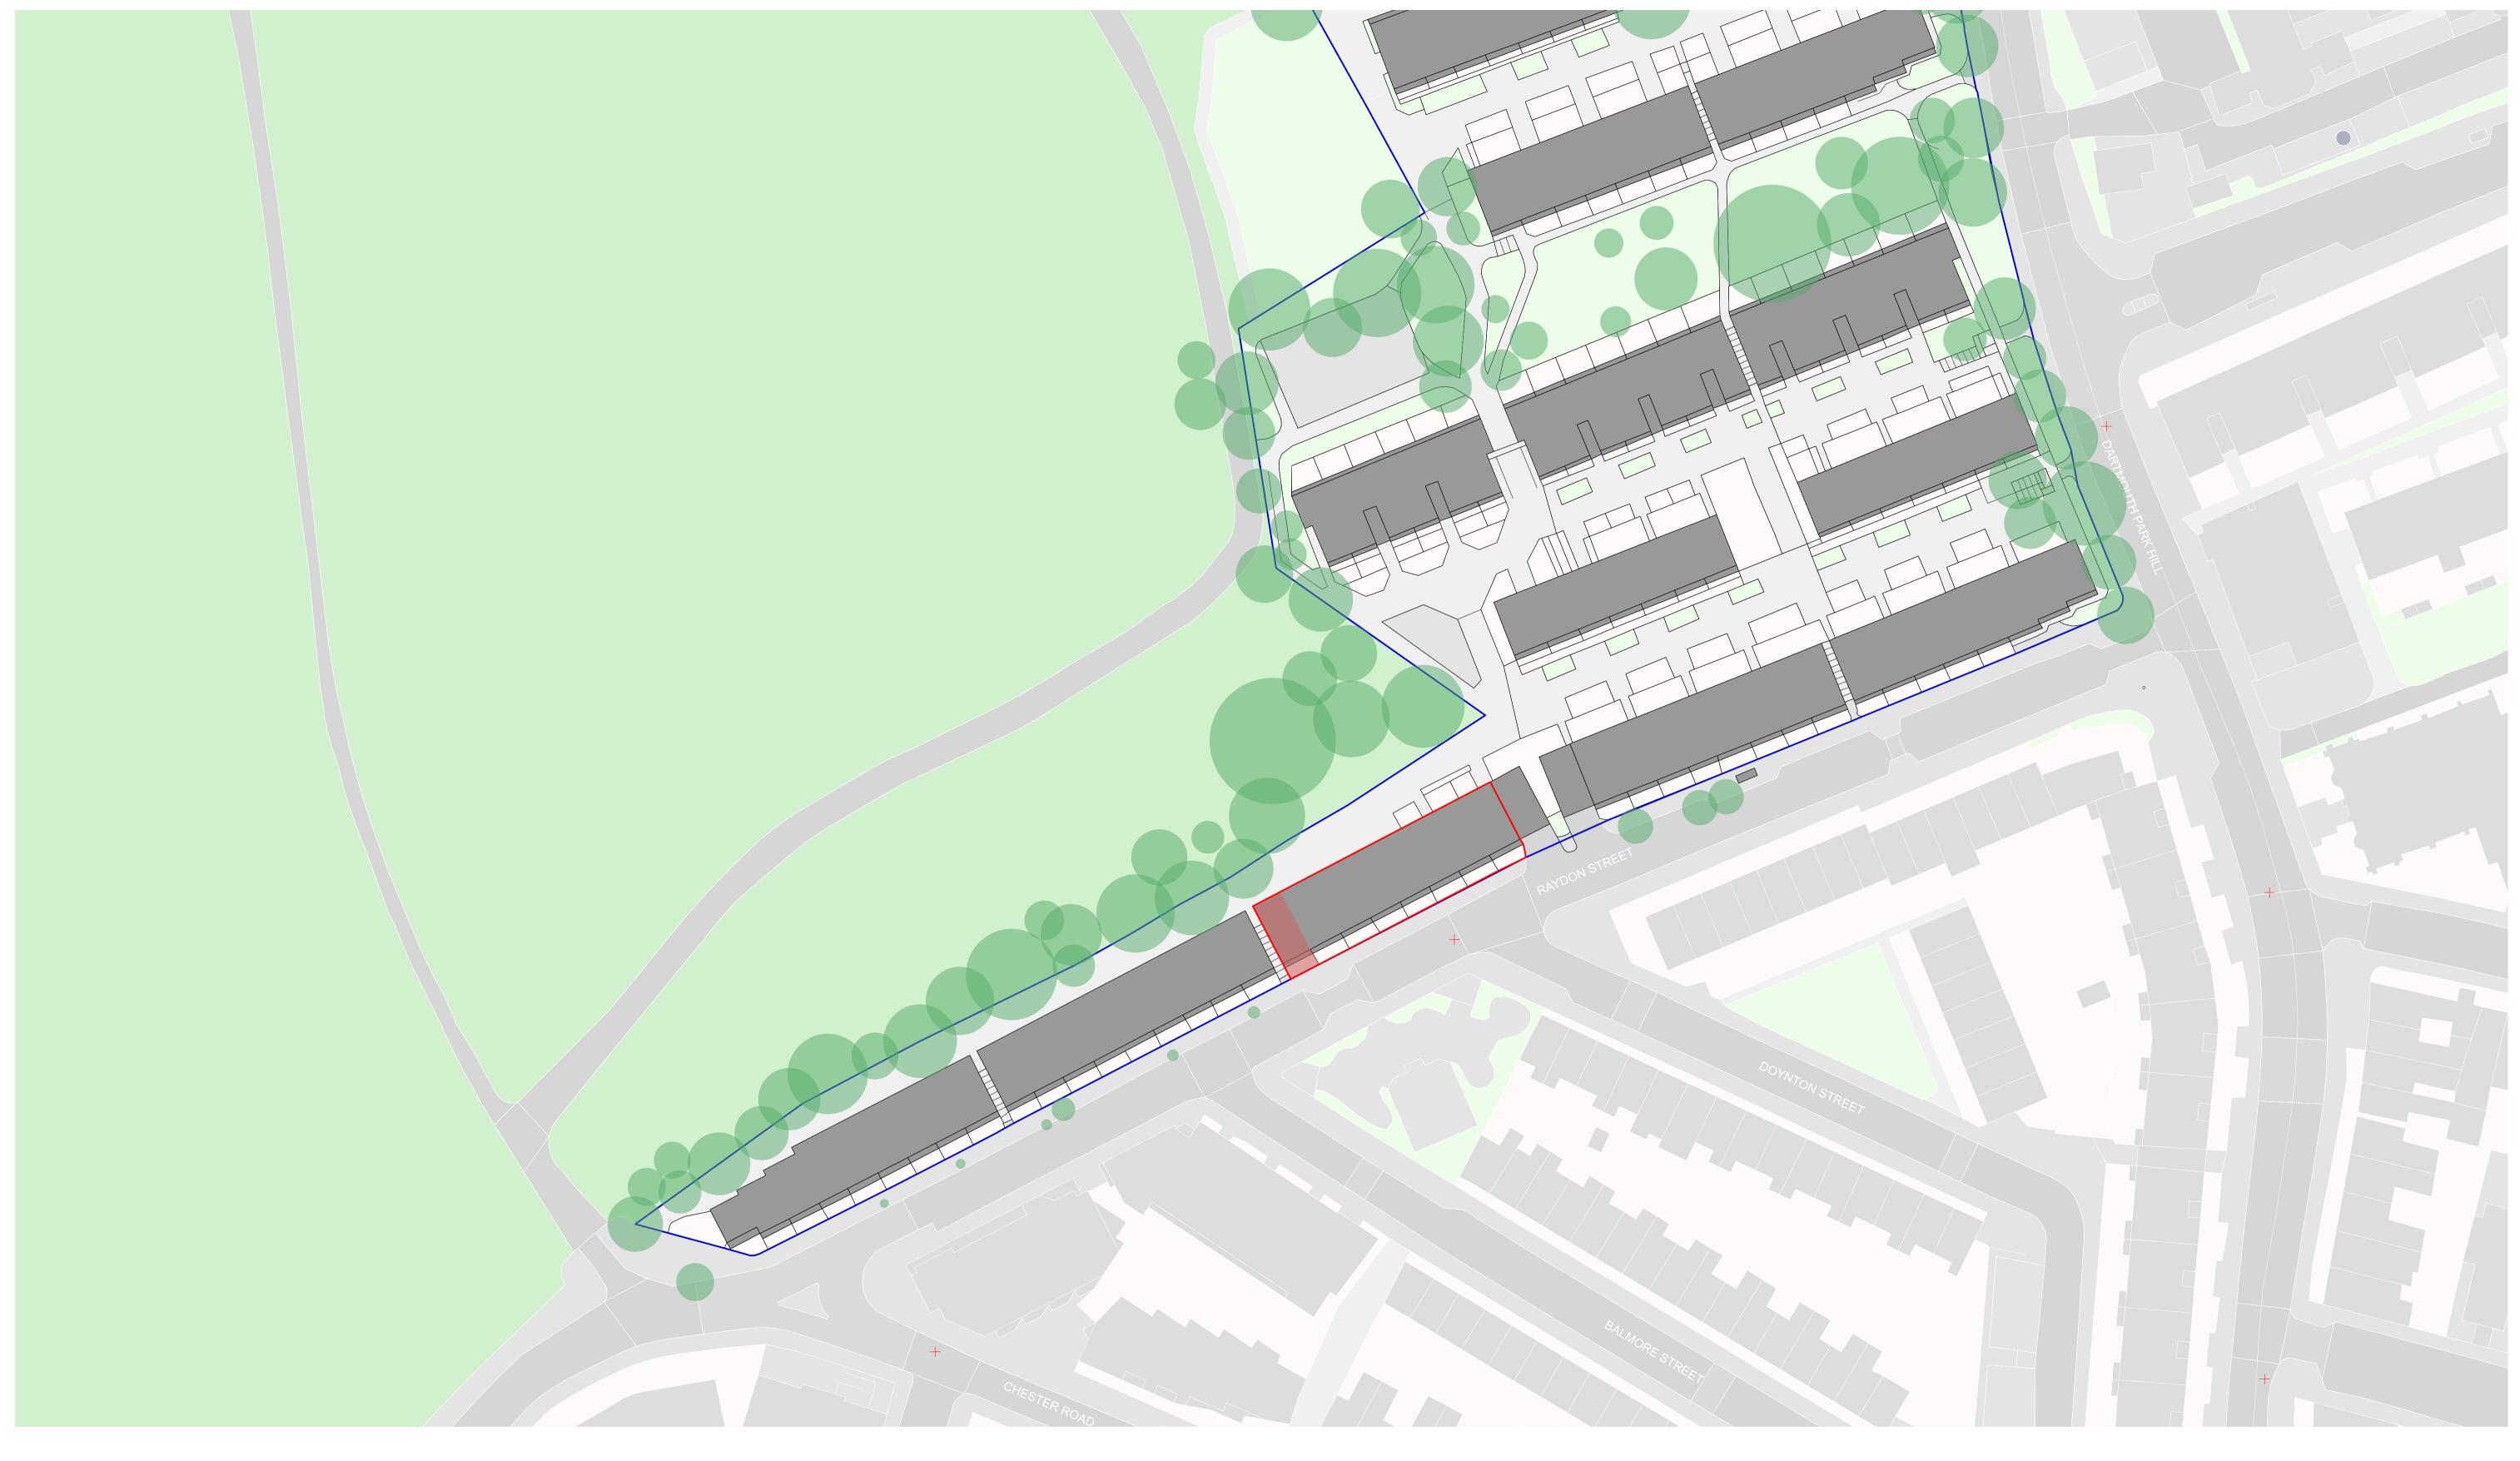

Project Title: STONELEIGH TERRACE

TPM Ref / File: 1208 / 1208-P100-SITE LOCATION PLAN.vwx

Status: INFORMATION

Scale: 1:1250 / A3

Scale: 1:1250
Sheet Title: EX. SITE PLAN
Sheet Ref: P101