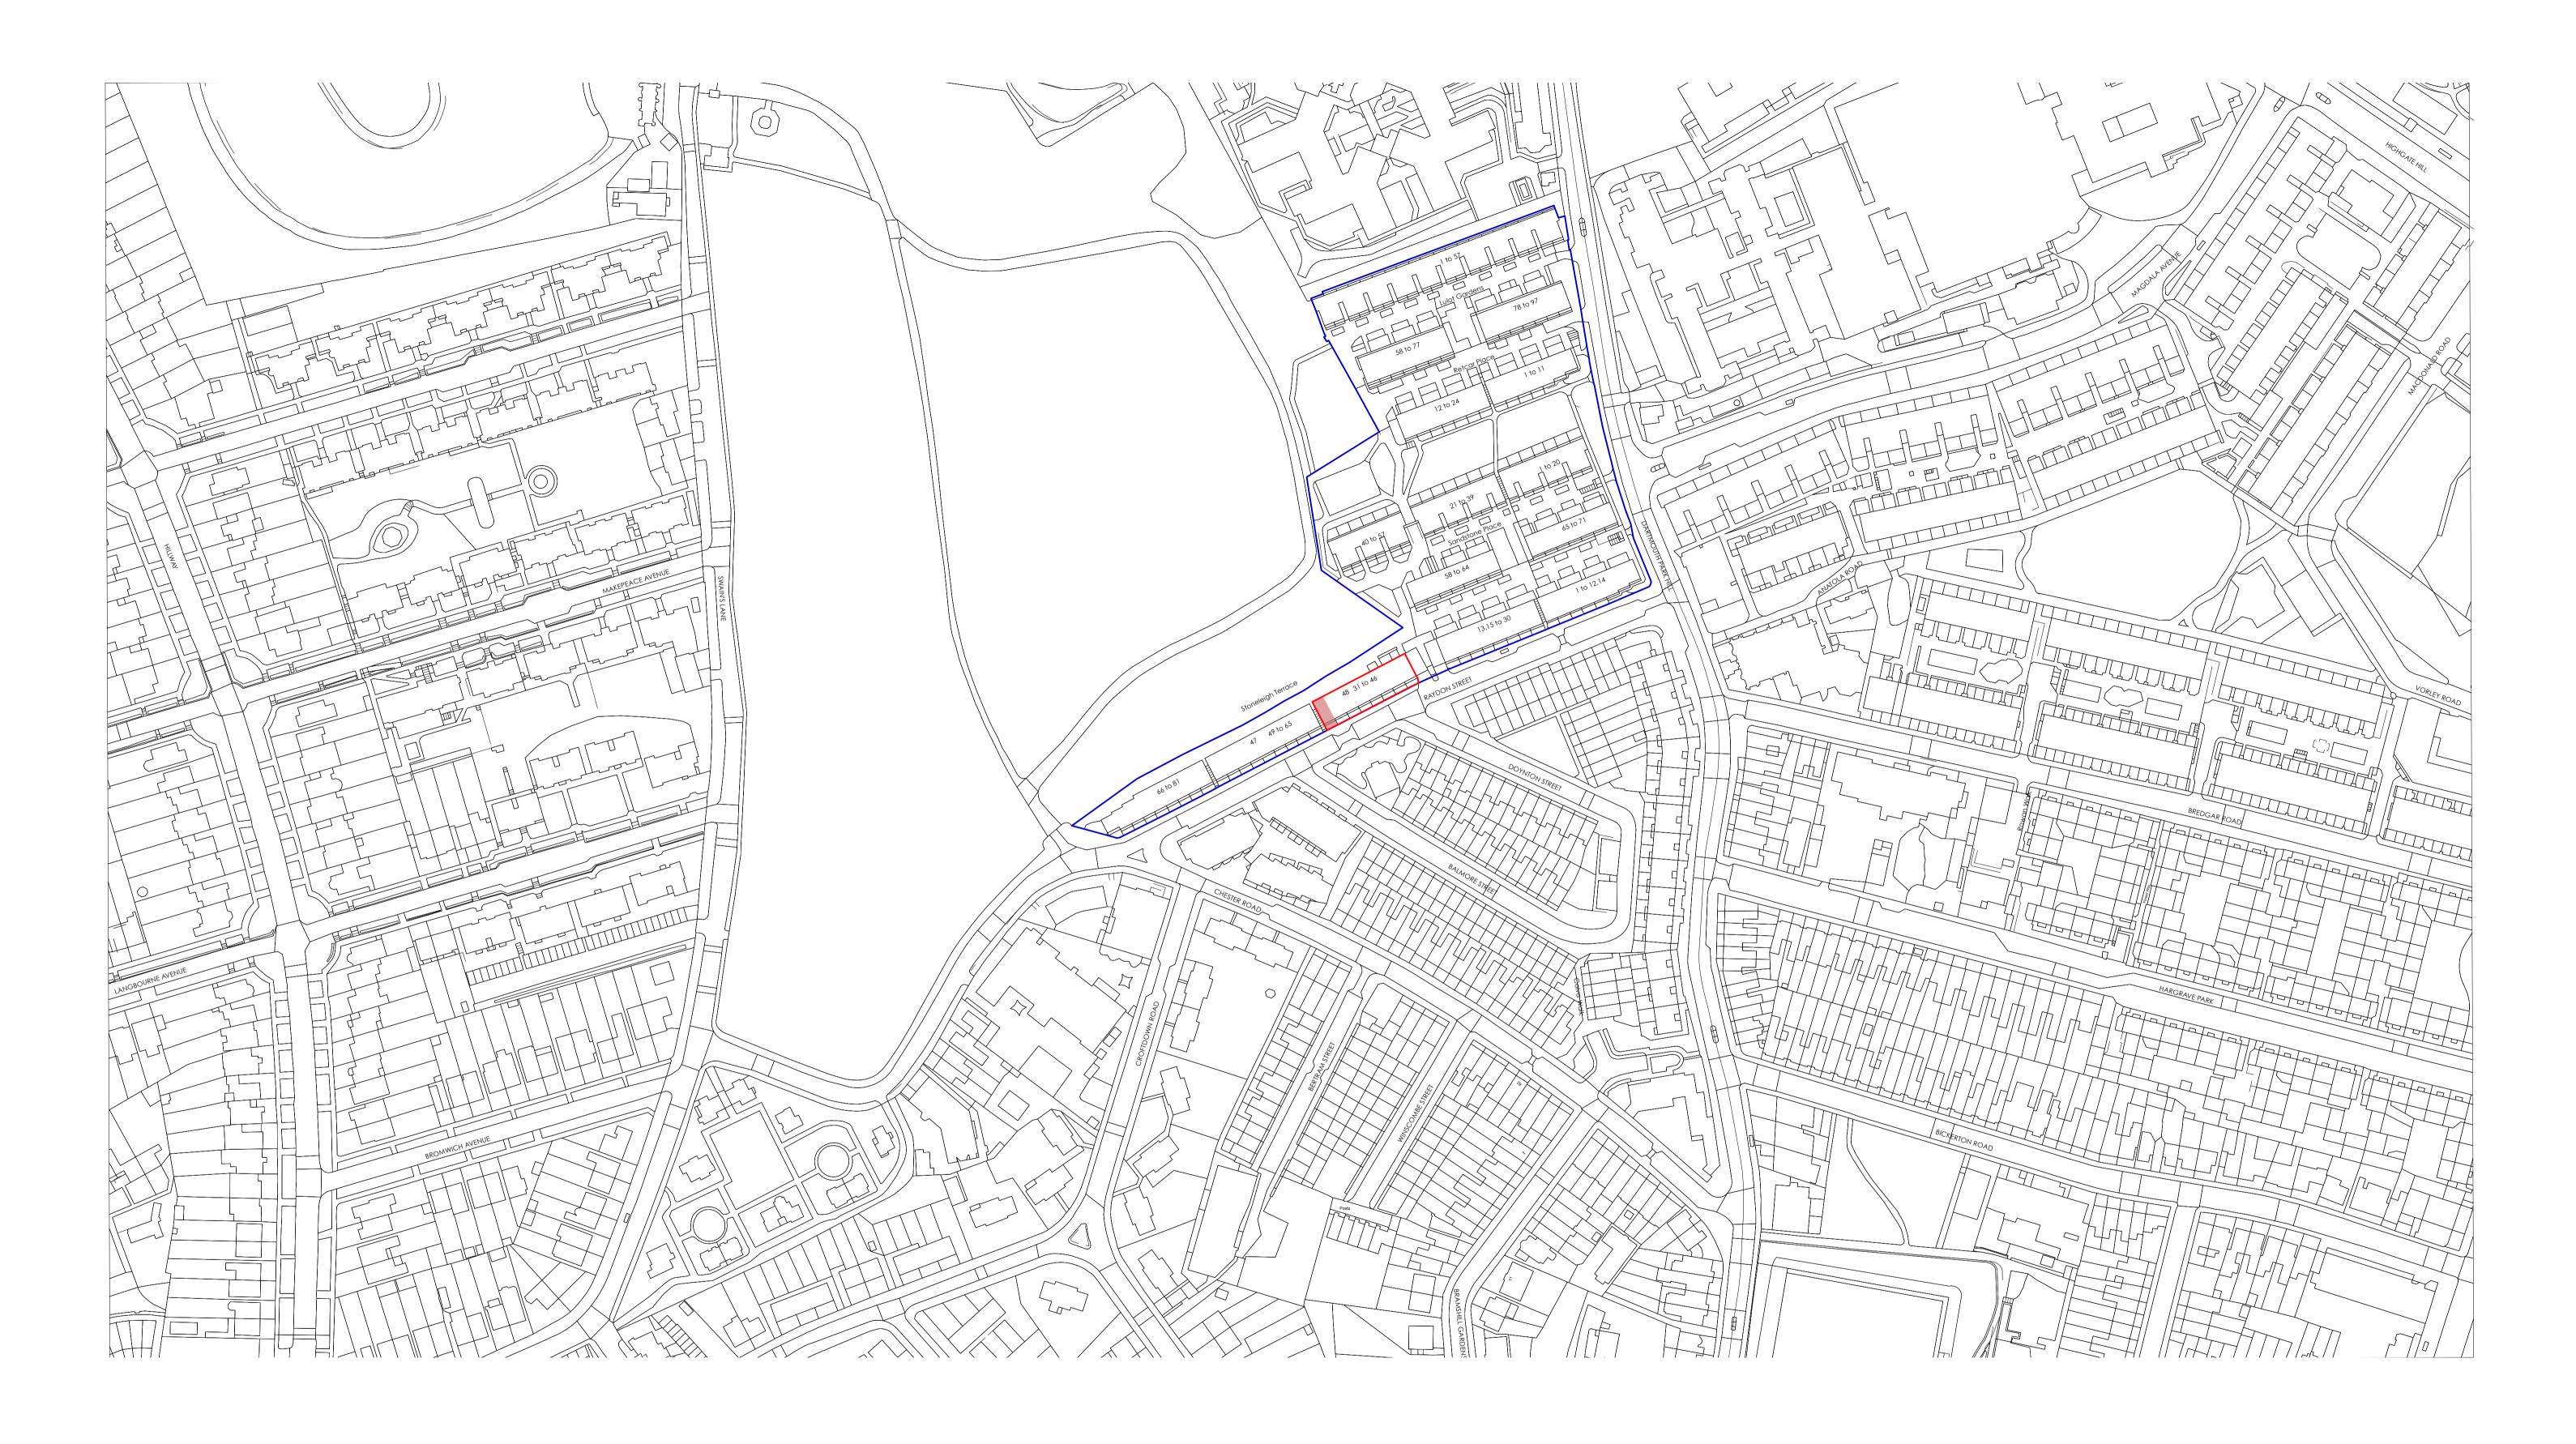

Canonbury Yard New North Road London N1 7BJ +44 (0) 20 3773 3374

TPM Studio

info@tpm-studio.co.uk www.tpm-studio.co.uk

LEGEND: OWNERSHIP BOUNDARY 

APPLICATION SITE BOUNDARY EXTENT OF THE PROPOSED WORKS GENERAL NOTES: 1. ALL DIMENSIONS IN MM UNLESS OTHERWISE STATED 2. ALL DIMENSIONS TO BE CHECKED ON SITE BY THE CONTRACTOR 3. DO NOT SCALE FROM THIS DRAWING 4. TO BE READ IN CONJUNCTION WITH RELEVANT CONTRACT DRAWINGS 5. TO BE READ IN CONJUNCTION WITH RELEVANT ENGINEERS DRAWINGS 6. REPORT ANY ERRORS, OMISSIONS AND DISCREPANCIES TO THE ARCHITECT

0 25 75 125 M

Project Title: Status: Scale: Sheet Title: Sheet Ref:

STONELEIGH TERRACE TPM Ref / File: 1208 / 1208-P100-SITE LOCATION PLAN.VWX INFORMATION 1:1250 / A3 EX. SITE LOCATION PLAN P100