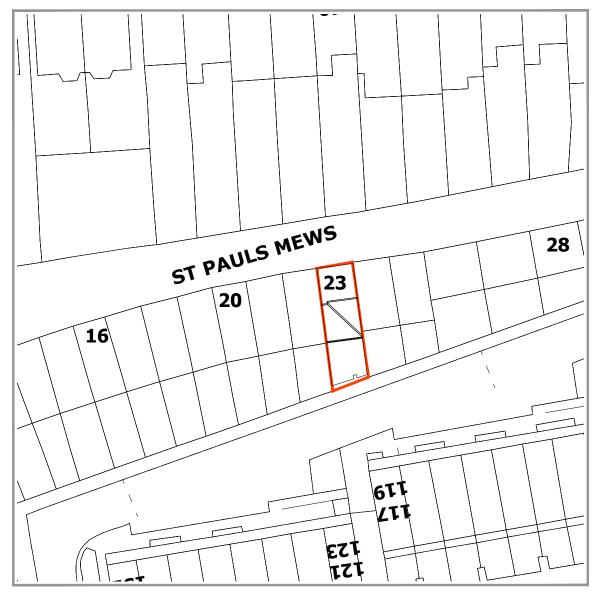

Site plan 1:500 @A3

Drawings indicate design intent only. All dimensions are in millimeters unless otherwise noted.

Do not scale from the drawing, refer to written dimensions only.

All dimensions are to be checked on site, any discrepancies between drawings and site dimensions are to be reported to the Architect. ALL DIMENSIONS ARE TO BE CONFIRMED ON SITE BY THE CONTRACTOR/INSTALLER

## copyright rb.twelve ltd all rights reserved

**Project Address:** 23 SAINT PAUL'S MEWS

NW1 9TZ LONDON

**Drawing Series:** 

## PLANNING APPLICATION

**Drawing Title:** SITE PLAN AS EXISTING

Scale: 1:**500 @A3** 

Ν