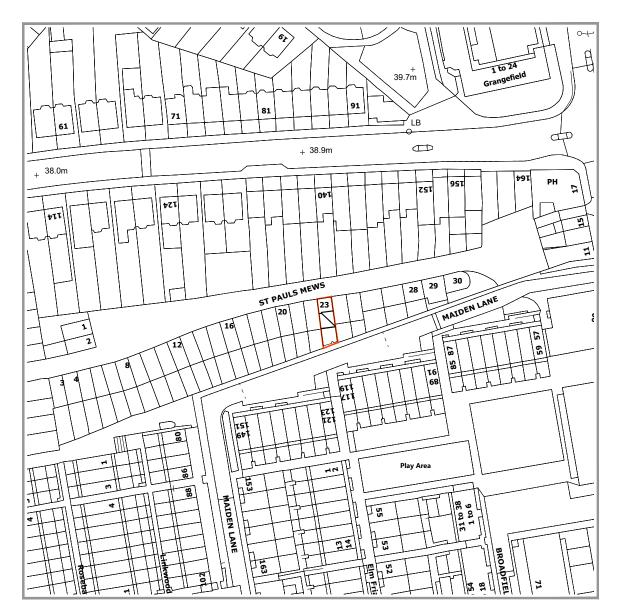

Site plan 1:500 @A3

Do not scale from the drawing, refer to written dimensions only.

All dimensions are to be checked on site, any discrepancies between drawings and site dimensions are to be reported to the Architect. ALL DIMENSIONS ARE TO BE CONFIRMED ON SITE BY THE CONTRACTOR/INSTALLER

## copyright rb.twelve ltd all rights reserved

**Project Address:** 

23 SAINT PAUL'S MEWS NW1 9TZ LONDON

**Drawing Series:** 

@A3

**Drawing Title:** 

Drawing Number:

architecture interiors project management 230 Vauxhall Bridge Road London SW1V 1AU tlph: +44 (0) 207 135 2246 email: contact@rbtwelve.com