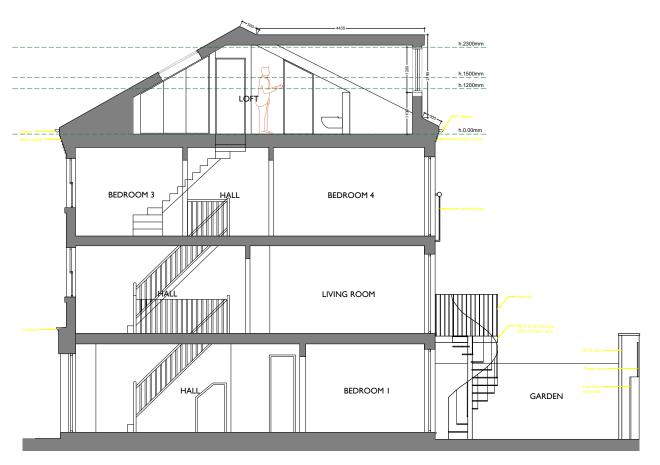

Section A-A as proposed 1:100 @A3

Drawings indicate design intent only. All dimensions are in millimeters unless otherwise noted.

Do not scale from the drawing, refer to written dimensions only.

All dimensions are to be checked on site, any discrepancies between drawings and site dimensions are to be reported to the Architect. ALL DIMENSIONS ARE TO BE CONFIRMED ON SITE BY THE CONTRACTOR/INSTALLER