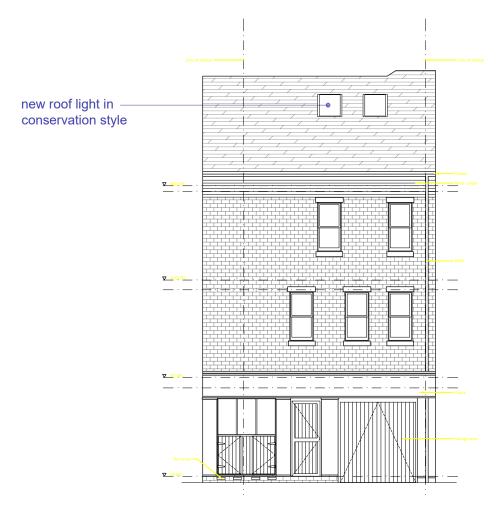

Front elevation as proposed 1:100 @A3

Drawings indicate design intent only. All dimensions are in millimeters unless otherwise noted.

Do not scale from the drawing, refer to written dimensions only.

All dimensions are to be checked on site, any discrepancies between drawings and site dimensions are to be reported to the Architect. ALL DIMENSIONS ARE TO BE CONFIRMED ON SITE BY THE CONTRACTOR/INSTALLER