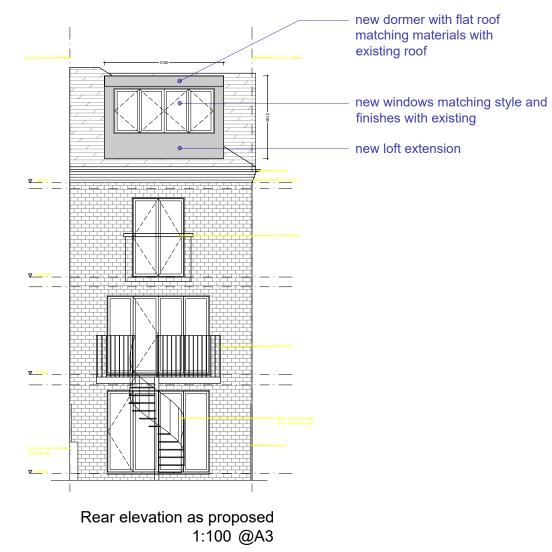

Front elevation as proposed 1:100 @A3

Drawings indicate design intent only. All dimensions are in millimeters unless otherwise noted.

Do not scale from the drawing, refer to written dimensions only.

All dimensions are to be checked on site, any discrepancies between drawings and site dimensions are to be reported to the Architect. ALL DIMENSIONS ARE TO BE CONFIRMED ON SITE BY THE CONTRACTOR/INSTALLER