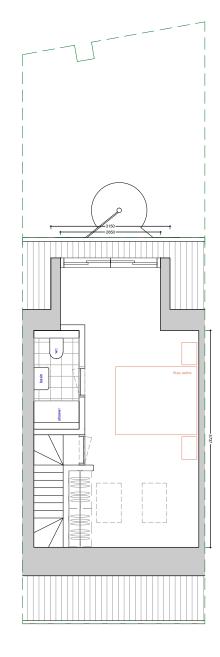

Roof plan as proposed 1:100 @A3

Roof plan as proposed 1:100 @A3

Do not scale from the drawing, refer to written dimensions only.

All dimensions are to be checked on site, any discrepancies between drawings and site dimensions are to be reported to the Architect. ALL DIMENSIONS ARE TO BE CONFIRMED ON SITE BY THE CONTRACTOR/INSTALLER

copyright rb.twelve ltd all rights reserved

Project Address:
23 SAINT PAUL'S MEWS
NW1 9TZ
LONDON

Drawing Series: PLANNING APPLICATION

**Drawing Title:** 

ROOF PLAN AS PROPOSED

Scale: 1:100 @A3

Drawing Number: