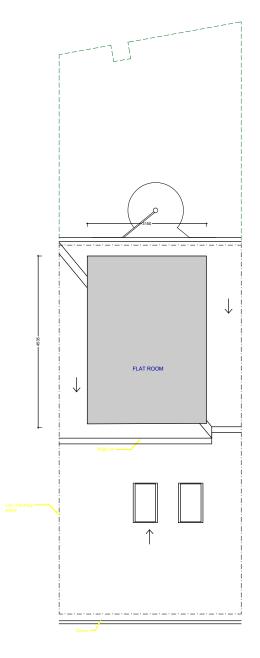

Roof plan as proposed 1:100 @A3

Roof plan as proposed 1:100 @A3

Do not scale from the drawing, refer to written dimensions only.

All dimensions are to be checked on site, any discrepancies between drawings and site dimensions are to be reported to the Architect. ALL DIMENSIONS ARE TO BE CONFIRMED ON SITE BY THE CONTRACTOR/INSTALLER

copyright rb.twelve ltd all rights reserved

Project Address:
23 SAINT PAUL'S MEWS
NW1 9TZ
LONDON

Drawing Series: PLANNING APPLICATION

**Drawing Title:** 

ROOF PLAN AS PROPOSED

Scale: 1:100 @A3

Drawing Number: