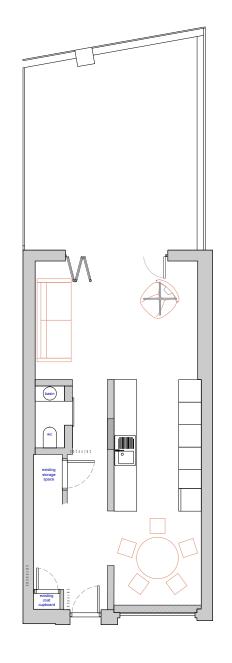

Ground floor plan as proposed 1:50 @A2

First floor plan as proposed 1:100 @A3

Second floor plan as proposed 1:50 @A2

Drawings indicate design intent only. All dimensions are in millimeters unless otherwise noted.

copyright rb.twelve ltd all rights reserved

Project Address:
23 SAINT PAUL'S MEWS
NW1 9TZ
LONDON

Drawing Series: PLANNING APPLICATION

**Drawing Title:** 

GROUND, FIRST AND SECOND FLOOR PLAN AS PROPOSED Scale: 1:100 @A3