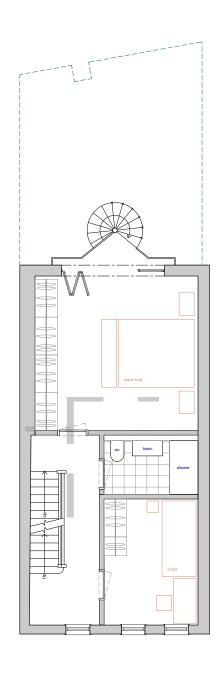

Ground floor plan as proposed 1:50 @A2

First floor plan as proposed 1:100 @A3

Second floor plan as proposed 1:50 @A2

Drawings indicate design intent only. All dimensions are in millimeters unless otherwise noted.

copyright rb.twelve ltd all rights reserved

Project Address:
23 SAINT PAUL'S MEWS
NW1 9TZ
LONDON

Drawing Series: PLANNING APPLICATION

**Drawing Title:** 

GROUND, FIRST AND SECOND FLOOR PLAN AS PROPOSED Scale: 1:100 @A3