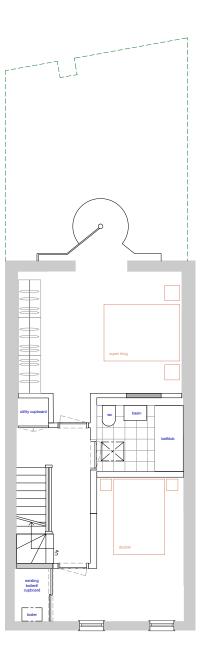

Ground floor plan as proposed 1:50 @A2

First floor plan as proposed 1:100 @A3

Second floor plan as proposed 1:50 @A2

Drawings indicate design intent only. All dimensions are in millimeters unless otherwise noted.

copyright rb.twelve ltd all rights reserved

Project Address:
23 SAINT PAUL'S MEWS
NW1 9TZ
LONDON

Drawing Series: PLANNING APPLICATION

**Drawing Title:** 

GROUND, FIRST AND SECOND FLOOR PLAN AS PROPOSED Scale: 1:100 @A3