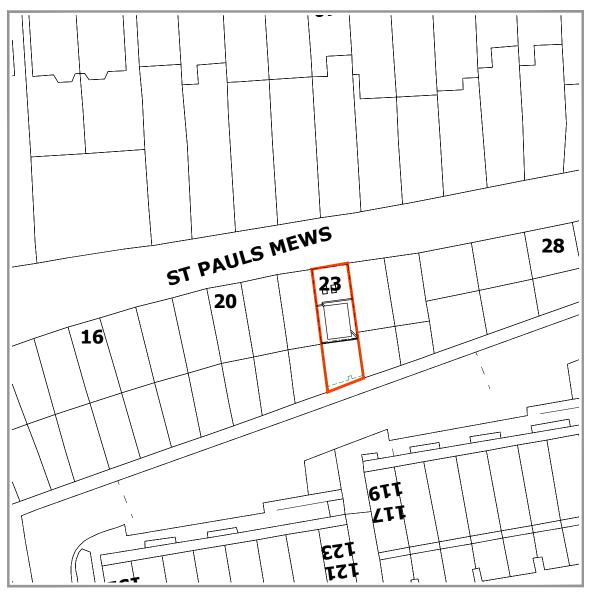

Site plan 1:500 @A3

Drawings indicate design intent only. All dimensions are in millimeters unless otherwise noted.

Do not scale from the drawing, refer to written dimensions only.

All dimensions are to be checked on site, any discrepancies between drawings and site dimensions are to be reported to the Architect. ALL DIMENSIONS ARE TO BE CONFIRMED ON SITE BY THE CONTRACTOR/INSTALLER

copyright rb.twelve ltd all rights reserved

Project Address:
23 SAINT PAUL'S MEWS
NW1 9TZ
LONDON

Drawing Series: PLANNING APPLICATION

Drawing Title: SITE PLAN AS PROPOSED

Scale: 1:500 @A3

Drawing Number:

1.02A