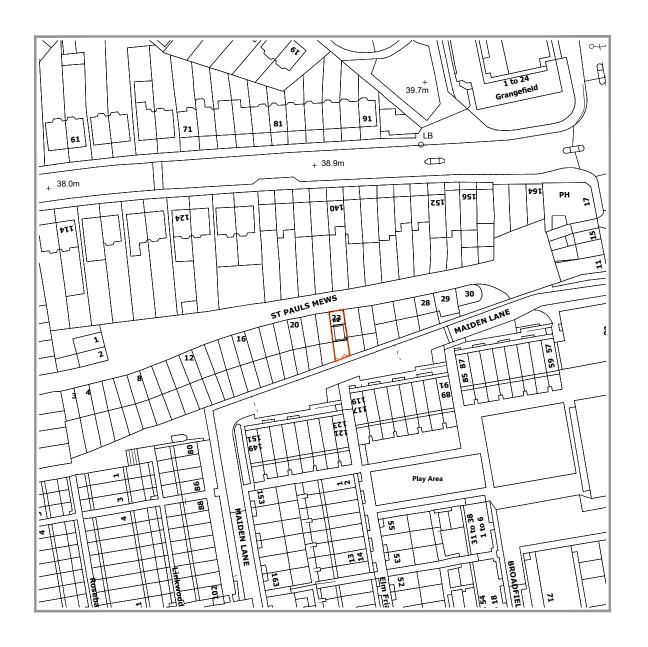

## copyright rb.twelve ltd all rights reserved

Project Address:
23 SAINT PAUL'S MEWS
NW1 9TZ
LONDON

Drawing Series: PLANNING APPLICATION

**Drawing Title:** 

SITE LOCATION AS PROPOSED

Scale: 1:1250

@A3

Drawing Number: