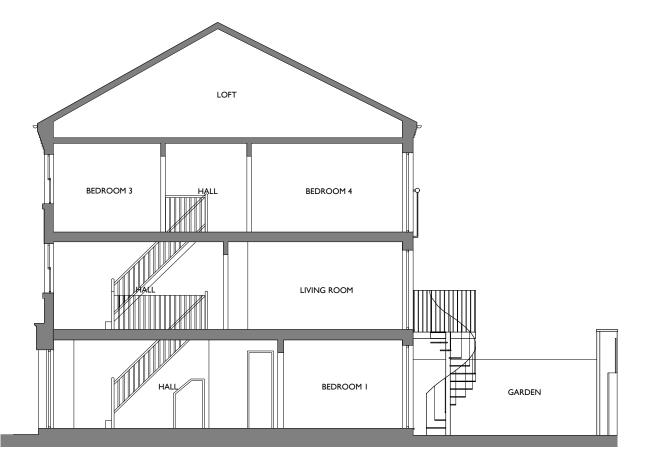

Section A-A as Existing 1:100 @A3

Drawings indicate design intent only. All dimensions are in millimeters unless otherwise noted.

Do not scale from the drawing, refer to written dimensions only.

All dimensions are to be checked on site, any discrepancies between drawings and site dimensions are to be reported to the Architect. ALL DIMENSIONS ARE TO BE CONFIRMED ON SITE BY THE CONTRACTOR/INSTALLER