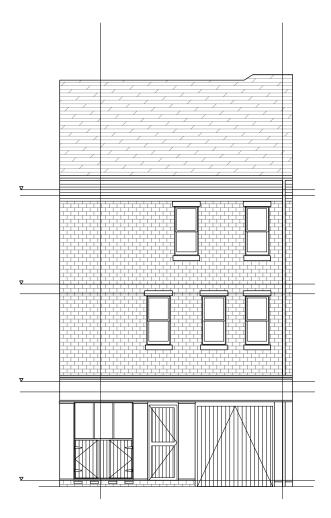

Front elevation as Existing 1:100 @A3

Rear elevation as Existing 1:100 @A3

Drawings indicate design intent only. All dimensions are in millimeters unless otherwise noted.

Do not scale from the drawing, refer to written dimensions only.

## copyright rb.twelve ltd all rights reserved

Project Address:
23 SAINT PAUL'S MEWS
NW1 9TZ
LONDON

Drawing Series: PLANNING APPLICATION

**Drawing Title:** 

FRONT AND REAR ELEVATION AS EXISTING

Scale: 1:100 @A3