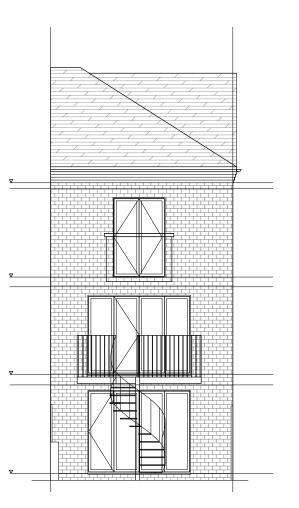

Front elevation as Existing 1:100 @A3

Rear elevation as Existing 1:100 @A3

Drawings indicate design intent only. All dimensions are in millimeters unless otherwise noted.

Do not scale from the drawing, refer to written dimensions only.

## copyright rb.twelve ltd all rights reserved

Project Address:
23 SAINT PAUL'S MEWS
NW1 9TZ
LONDON

Drawing Series: PLANNING APPLICATION

**Drawing Title:** 

FRONT AND REAR ELEVATION AS EXISTING

Scale: 1:100 @A3