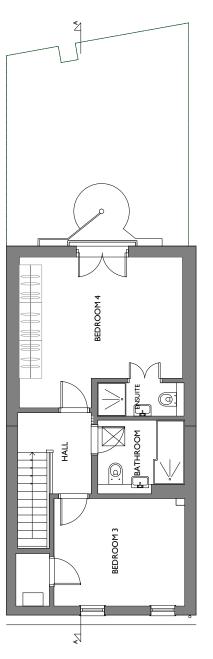

Ground floor plan as Existing 1:100 @A3

First floor plan as Existing 1:100 @A3

Second floor plan as Existing 1:100 @A3

Drawings indicate design intent only.
All dimensions are in millimeters unless otherwise noted.

copyright rb.twelve ltd all rights reserved

Project Address:
23 SAINT PAUL'S MEWS
NW1 9TZ
LONDON

Drawing Series: PLANNING APPLICATION

**Drawing Title:** 

GROUND, FIRST AND SECOND FLOOR PLAN AS EXISTING Scale: 1:100 @A3