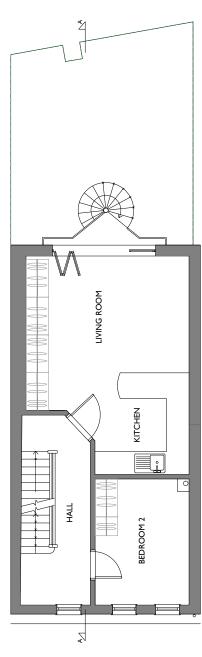

Ground floor plan as Existing 1:100 @A3

First floor plan as Existing 1:100 @A3

Second floor plan as Existing 1:100 @A3

Drawings indicate design intent only.
All dimensions are in millimeters unless otherwise noted.

copyright rb.twelve ltd all rights reserved

Project Address:
23 SAINT PAUL'S MEWS
NW1 9TZ
LONDON

Drawing Series: PLANNING APPLICATION

**Drawing Title:** 

GROUND, FIRST AND SECOND FLOOR PLAN AS EXISTING Scale: 1:100 @A3