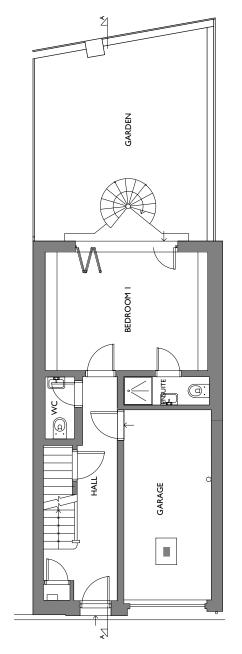

Ground floor plan as Existing 1:100 @A3

First floor plan as Existing 1:100 @A3

Second floor plan as Existing 1:100 @A3

Drawings indicate design intent only.
All dimensions are in millimeters unless otherwise noted.

copyright rb.twelve ltd all rights reserved

Project Address:
23 SAINT PAUL'S MEWS
NW1 9TZ
LONDON

Drawing Series: PLANNING APPLICATION

**Drawing Title:** 

GROUND, FIRST AND SECOND FLOOR PLAN AS EXISTING Scale: 1:100 @A3