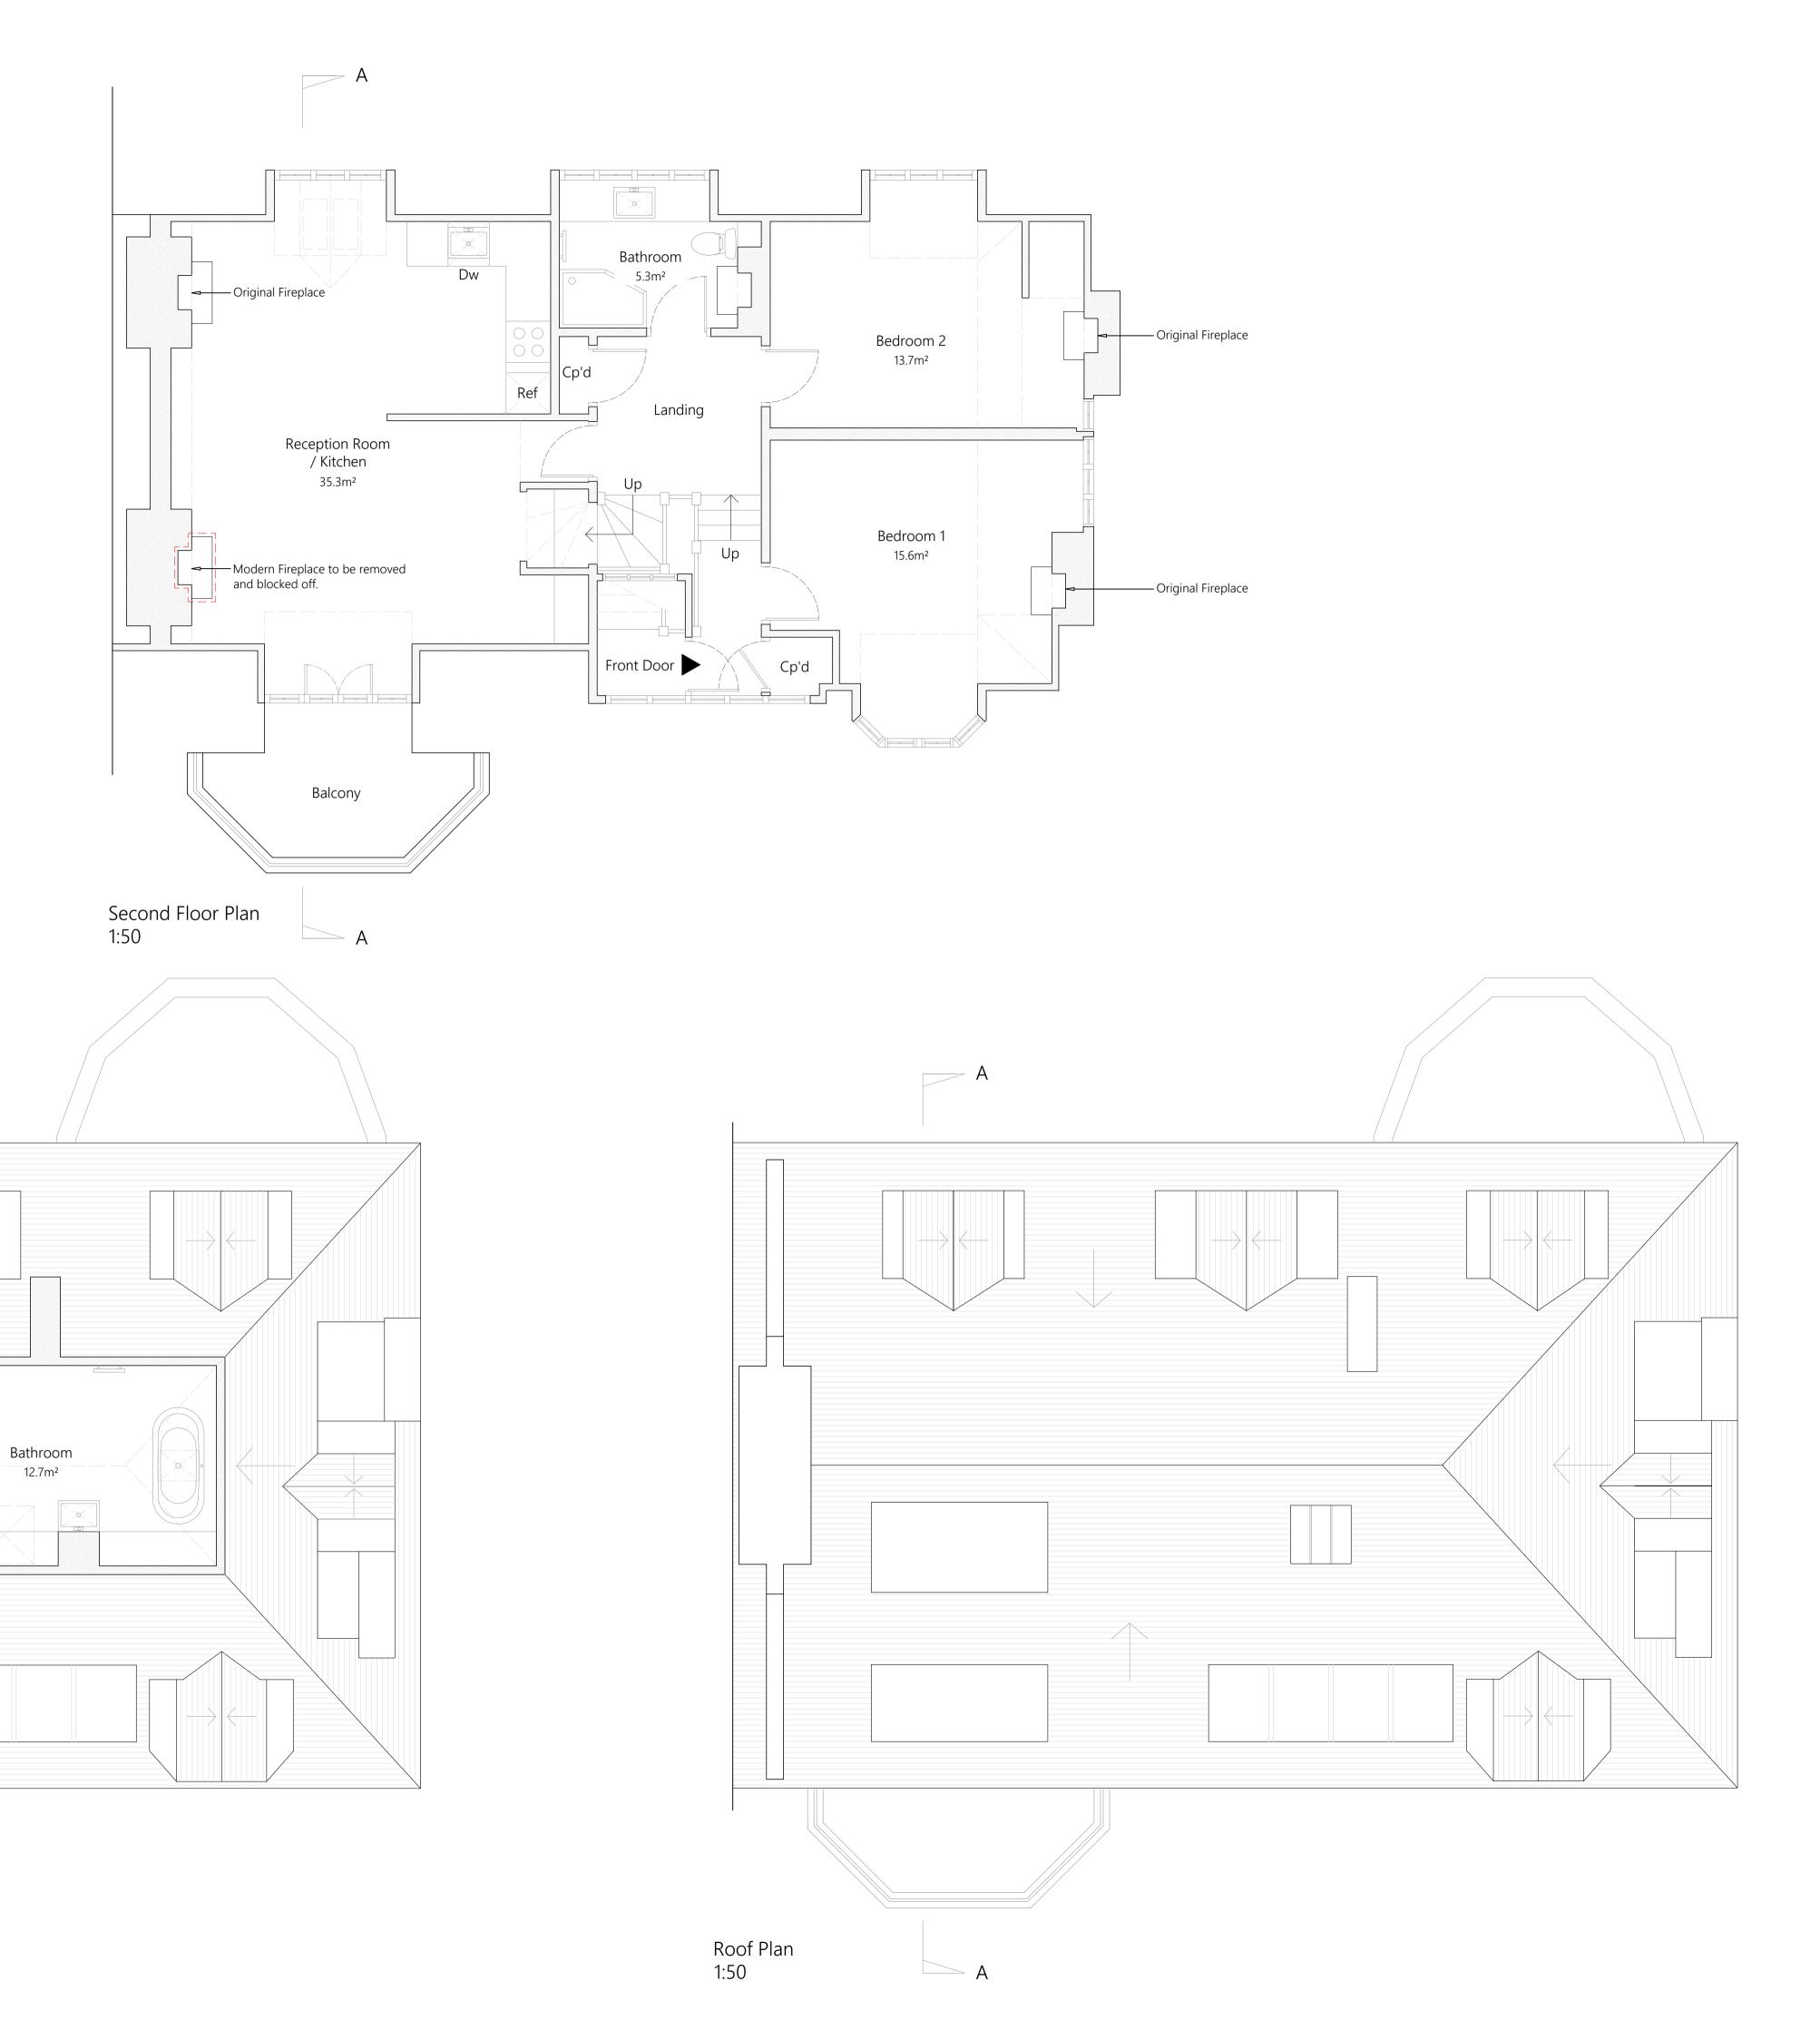

File Scheme Drawings - 250202

None PLANNING Stage HJOP Drawn by

1/50 @ A1 09-02-2025 Date

Third Floor Plan 1:50

Bathroom 3