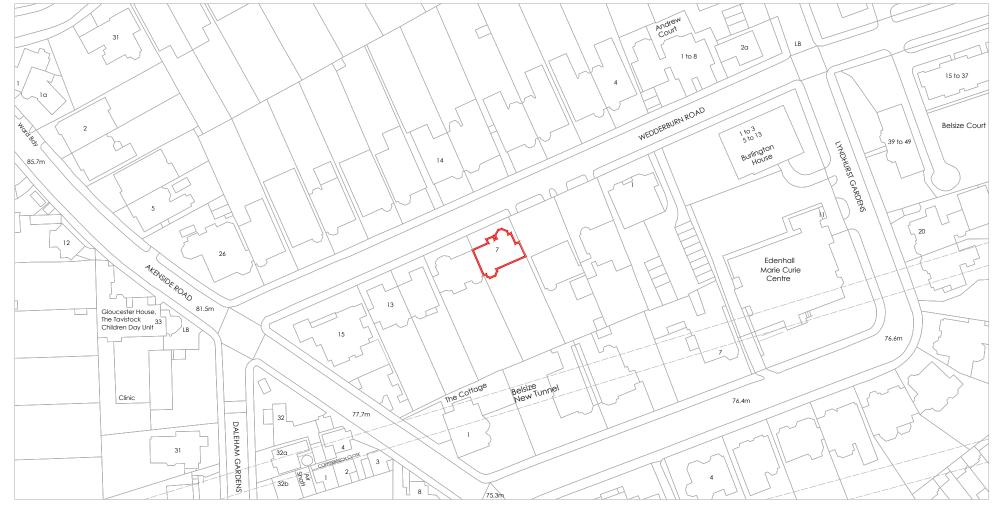

ReQuestAPlan

Map number: TQRQM25036203257403

Title: 7 Wedderburn Road London NW3 5QS Map Produced for: Harry + Co Ltd

© Crown copyright and database rights 2025 OS 100042766 Date of Purchase: 05-02-2025

Scale 1:1250

Sheet Name and Number Location Plan

Client

Project Number 250202

001

Miss Arrabella Eyre

Project Flat 3, 7 Wedderburn Road London, England, NW3 5QS

Scheme Drawings - 250202

| Revision | None        |
|----------|-------------|
| Stage    | PLANNING    |
| Drawn by | HJOP        |
| Scale    | 1/1250 @ A3 |
| Date     | 09-02-2025  |