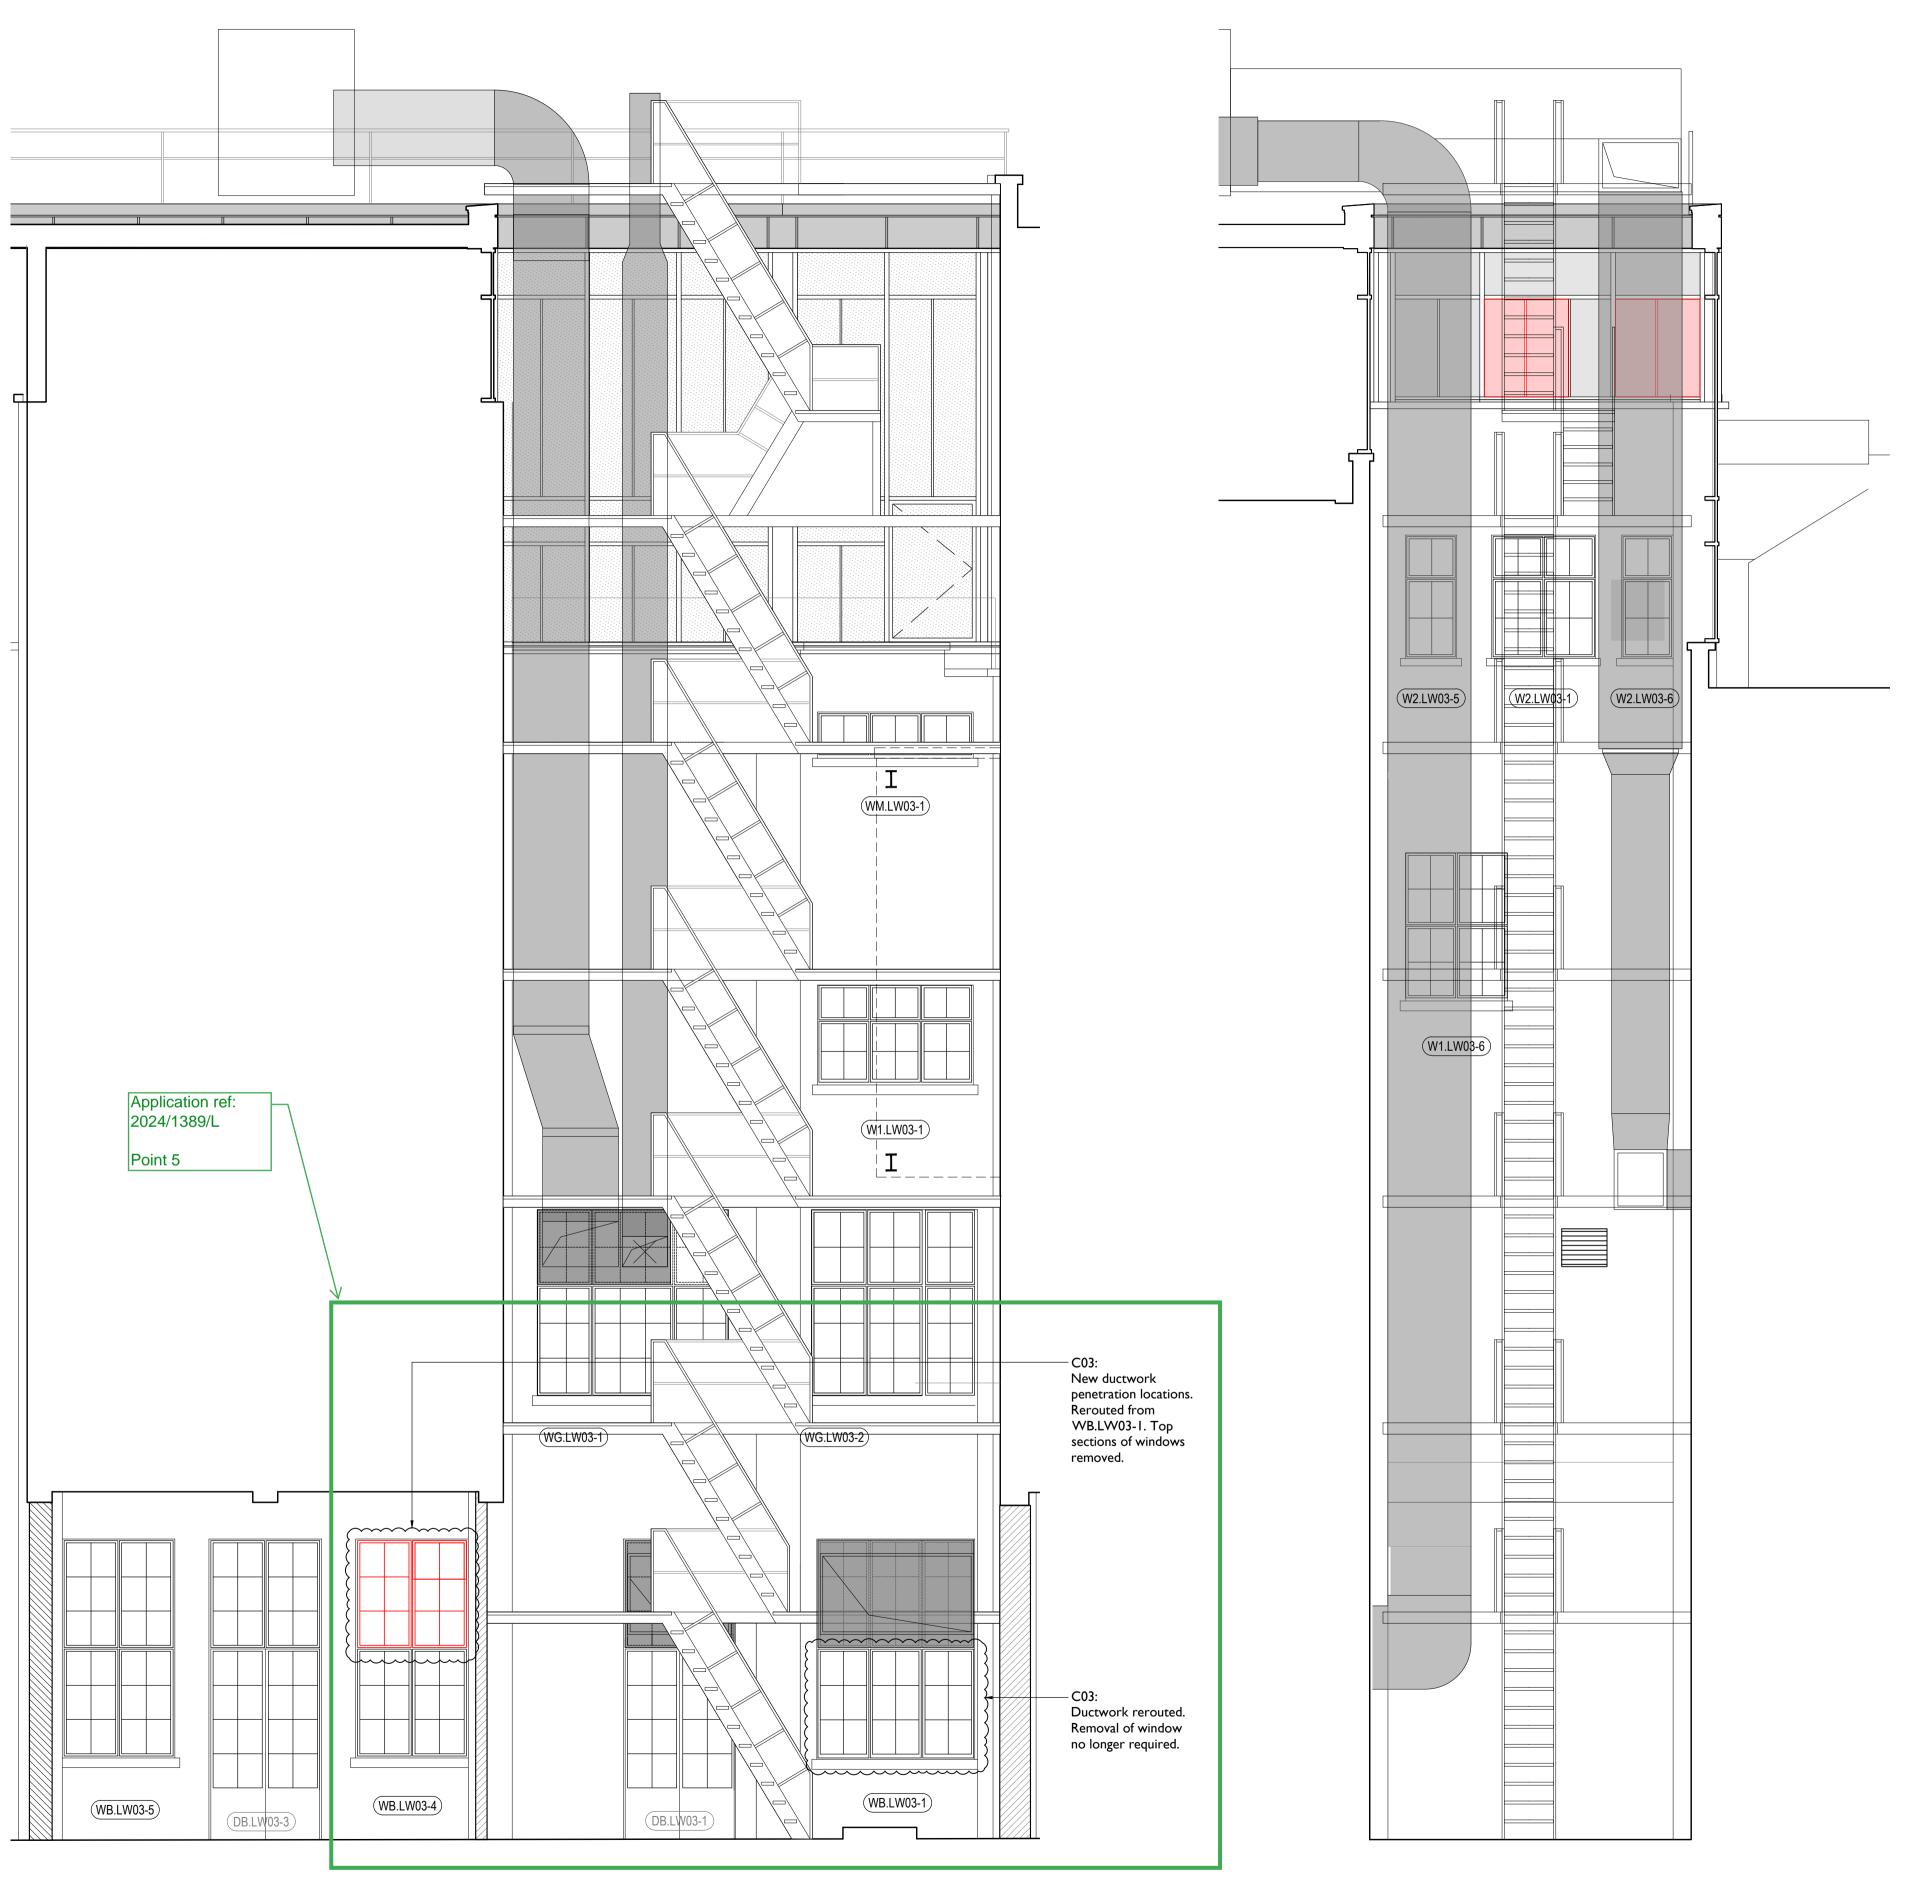

## Demolitions and Alterations Key

Section of wall / slab to be demolished

Item to be demolished

Structural slab to be removed

Demolition overhead

High level distribution opening in wall for services

---- Possible routes for chasing of cables

## General notes:

- GA demolition plans indicate fabric remod. For all builders work holes in slab and at high level refer

- All newly installed ceilings, lighting fittings, doors, spiraryware to be carefully removed and salvaged

| C03 | 06.12.24 | ОВ | JE  | S4+ COORDINATION |
|-----|----------|----|-----|------------------|
| C02 | 14.06.24 | TF | NS  | STAGE 4 ISSUE    |
| C01 | 08.03.24 | ML | ОВ  | Stage 3 Issue    |
| REV | DATE     | BY | CHK | DESCRIPTION      |