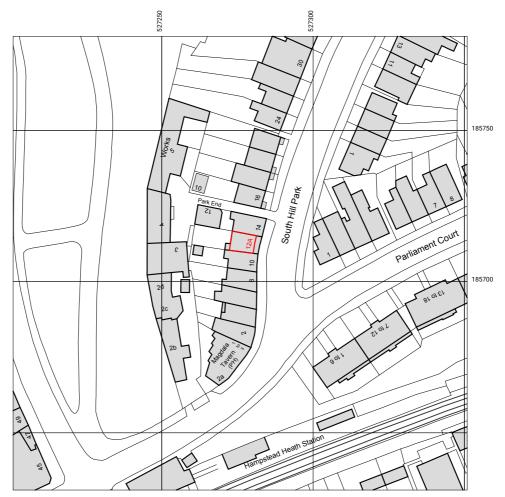

Ordnance Survey, (c) Crown Copyright 2025. All rights reserved. Licence number 100022432

21.02.25

Project 12A South Hill Park London, NW3 2SB

Job Number 2411

Revisions P0 Inital Issue **Drawing**Site Location Plan

Zone or Phase Existing

Drawing Number 2411-P-801 Drawing Status Planning Scale 1:1250 @ A4 Revision