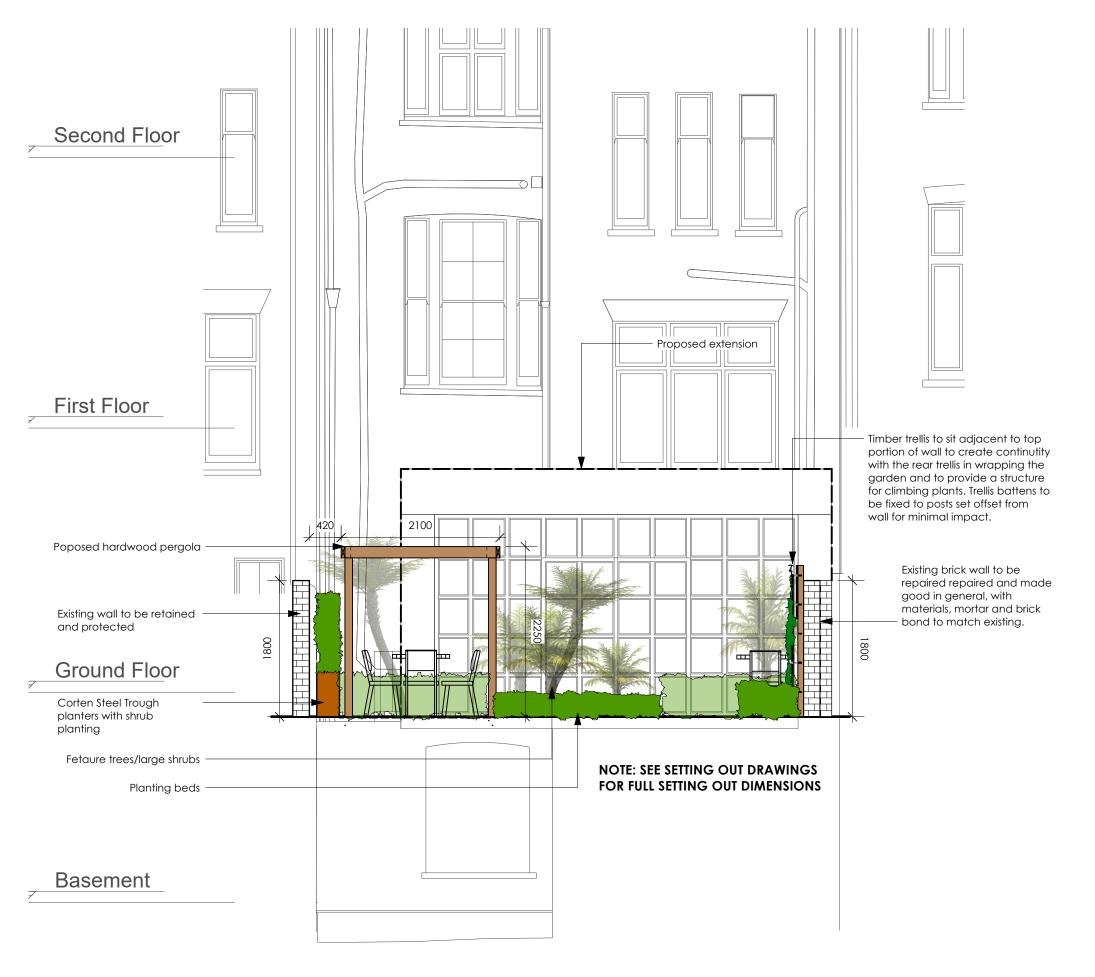

SECTION LOCATION PLAN 1:100@A3

| project no. | drawing no.              | i     | ssue    |
|-------------|--------------------------|-------|---------|
| 099         | 501                      |       | 1       |
| client      | Garth Hotel Limited      |       |         |
| project     | 69 Gower Street          |       |         |
|             | London                   |       |         |
| drawing     | ELEVATION A-A - PROPOSED |       |         |
|             |                          |       |         |
|             |                          | scale | 1:50@A3 |