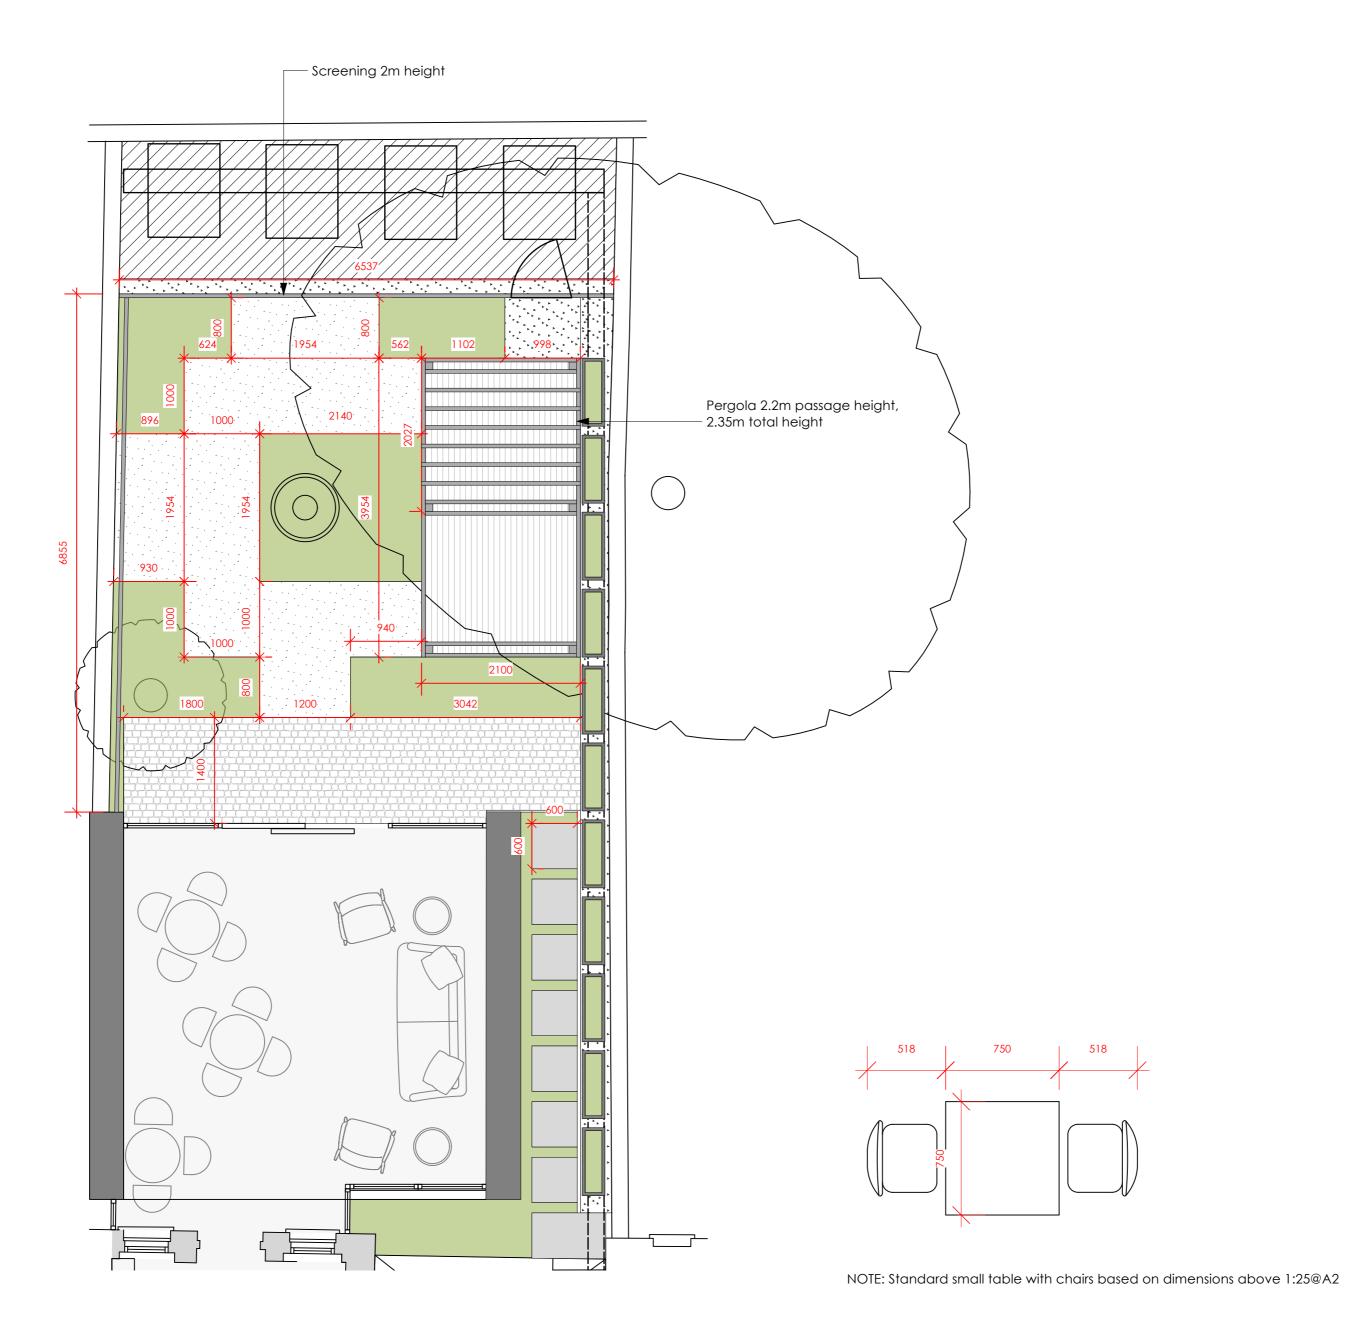

## GENERAL NOTES.

This drawing remains the copyright of Phil Allen Design Limited. All dimensions to be checked prior to commencement of any works, and/or preparation of any shop drawings on site. Any dimensional discrepancies and alterations to be referred to the Landscape Architect.

## DO NOT SCALE FROM THIS DRAWING.

| 1 | 241108 | DRAFT        | KG | ВВ |
|---|--------|--------------|----|----|
| 2 | 241205 | FOR PLANNING | KG | ВВ |

PAD Landscapes Ltd + landscape architecture + public realm + garden desig T+44 (0)1273 602 538 | M+44 (0)7913 363 279 | www.padlandscapes.com charlered landscape architects and designers | 6 mariborough place, brighton, b

| project no. | drawing no.                | is    | sue     |
|-------------|----------------------------|-------|---------|
| 099         | 101                        |       | 2       |
| client      | Garth Hotel Limited        |       |         |
| project     | 69 Gower Street            |       |         |
|             | London                     |       |         |
| drawing     | Landscape Setting Out Plan |       |         |
|             |                            | scale | 1:50@A2 |