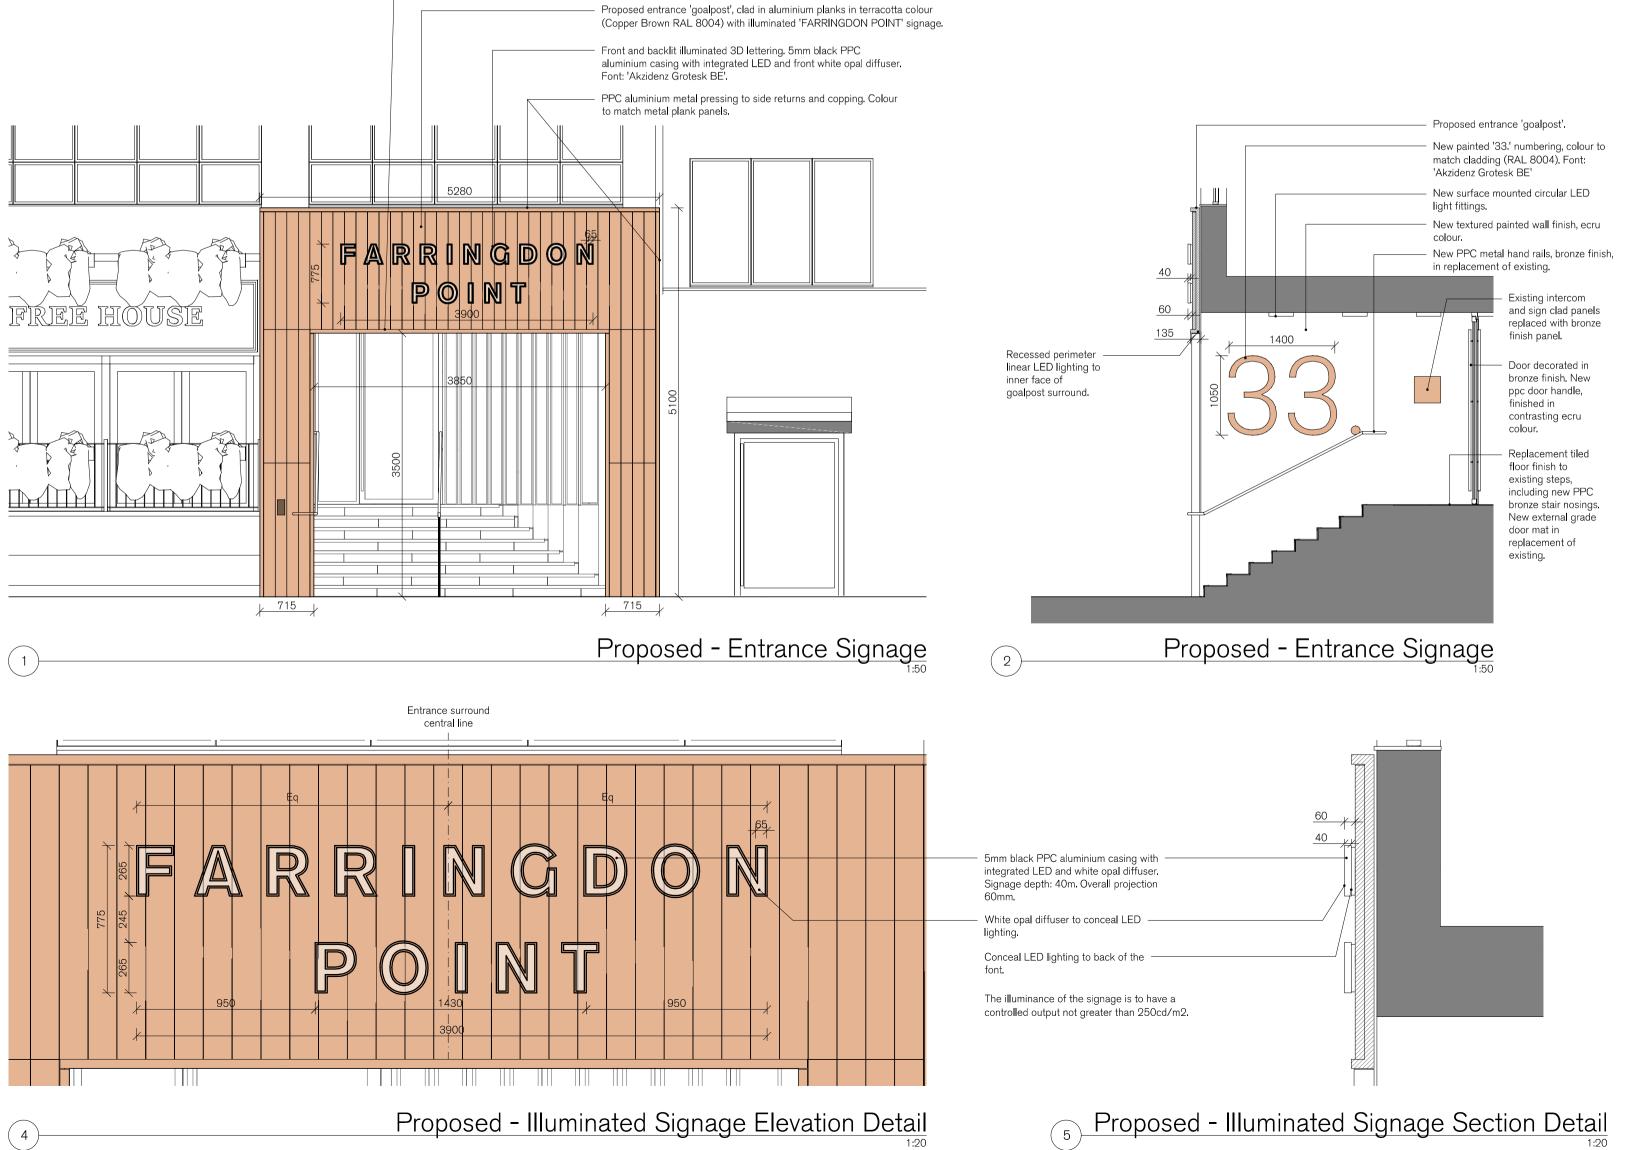

Proposed perimeter linear LED lighting to inner face of goalpost

Example of the illuminated signage

LEGEND SITE BOUNDARY

DETAIL AREA

Based on cad information supplied by client. Due to lack of accurate measured survey, all information is to be considered