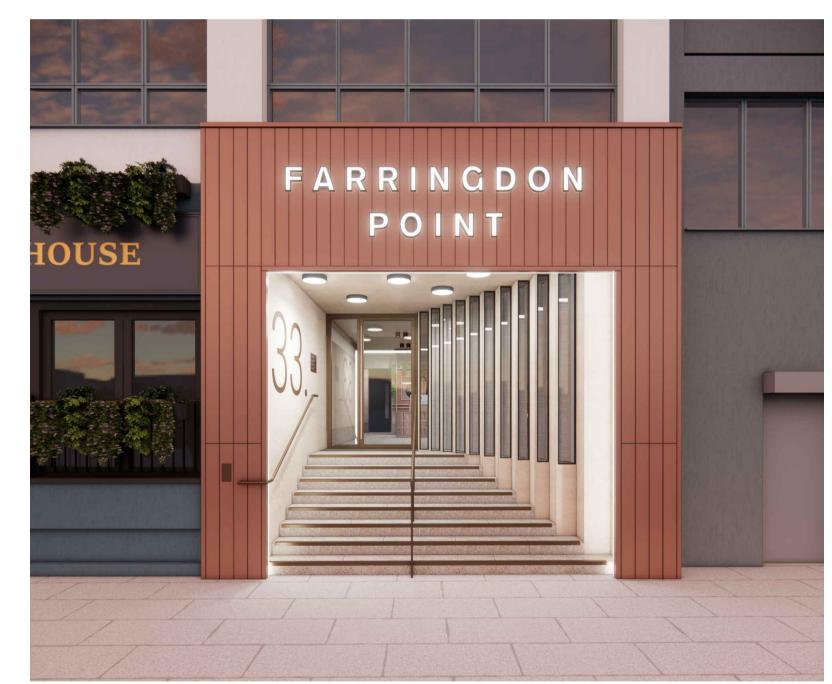

Proposed - Visualisation of the Front Entrance (Daytime)

- 1 OFFICE ENTRANCE
- 2 BASEMENT RETAIL ENTRANCE
- 3 **-** PUB 4 - PUB ENTRANCE AND OFFICE MEAN OF ESCAPE
- 5 RESIDENTIAL FLATS ENTRANCE
- 7 REAR COURTYARD ENTRANCE
- 8 REPLACEMENT ROOFED AND TIMBER CLAD CYCLE SHELTER
- 9 COURTYARD

Proposed perimeter linear LED lighting to inner face of goalpost

Example of the illuminated signage

LEGEND SITE BOUNDARY

DETAIL AREA

Based on cad information supplied by client. Due to lack of accurate measured survey, all information is to be considered