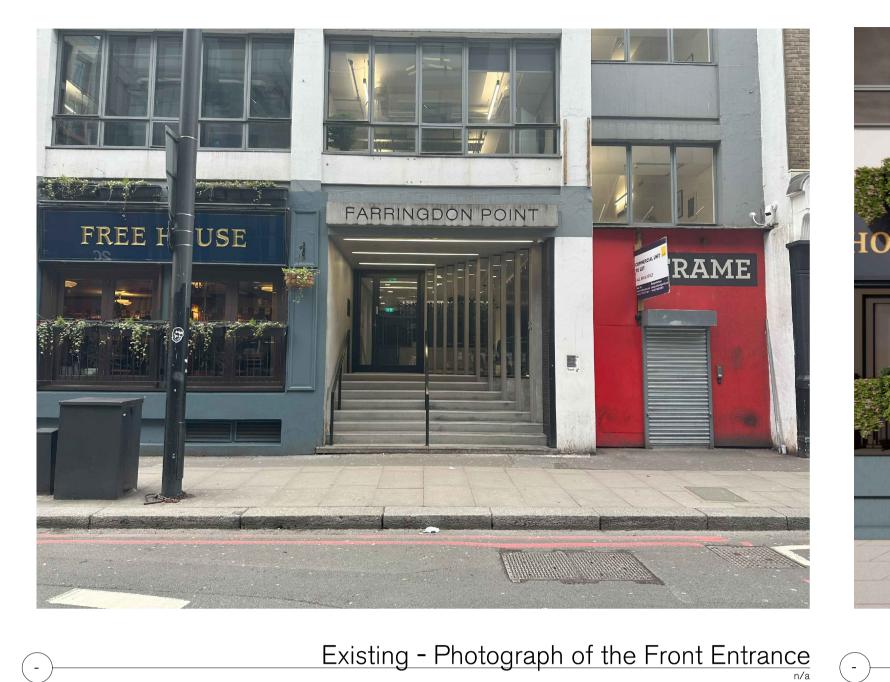

Proposed - Visualisation of the Front Entrance (Daytime)



- 1 OFFICE ENTRANCE
- 2 BASEMENT RETAIL ENTRANCE
- 3 **-** PUB 4 - PUB ENTRANCE AND OFFICE MEAN OF ESCAPE
- 5 RESIDENTIAL FLATS ENTRANCE
- 7 REAR COURTYARD ENTRANCE
- 8 REPLACEMENT ROOFED AND TIMBER CLAD CYCLE SHELTER
- 9 COURTYARD



Proposed perimeter linear LED lighting to inner face of goalpost







Example of the illuminated signage

LEGEND SITE BOUNDARY

DETAIL AREA

Based on cad information supplied by client. Due to lack of accurate measured survey, all information is to be considered



| REV. | ISSUED     | DESCRIPTION | DRAWN | CHECKED |
|------|------------|-------------|-------|---------|
| Α    | 14.11.2024 | PLANNING    | VS    | RK      |
| В    | 21.11.2024 | PLANNING    | VS    | RK      |
| С    | 14.01.20