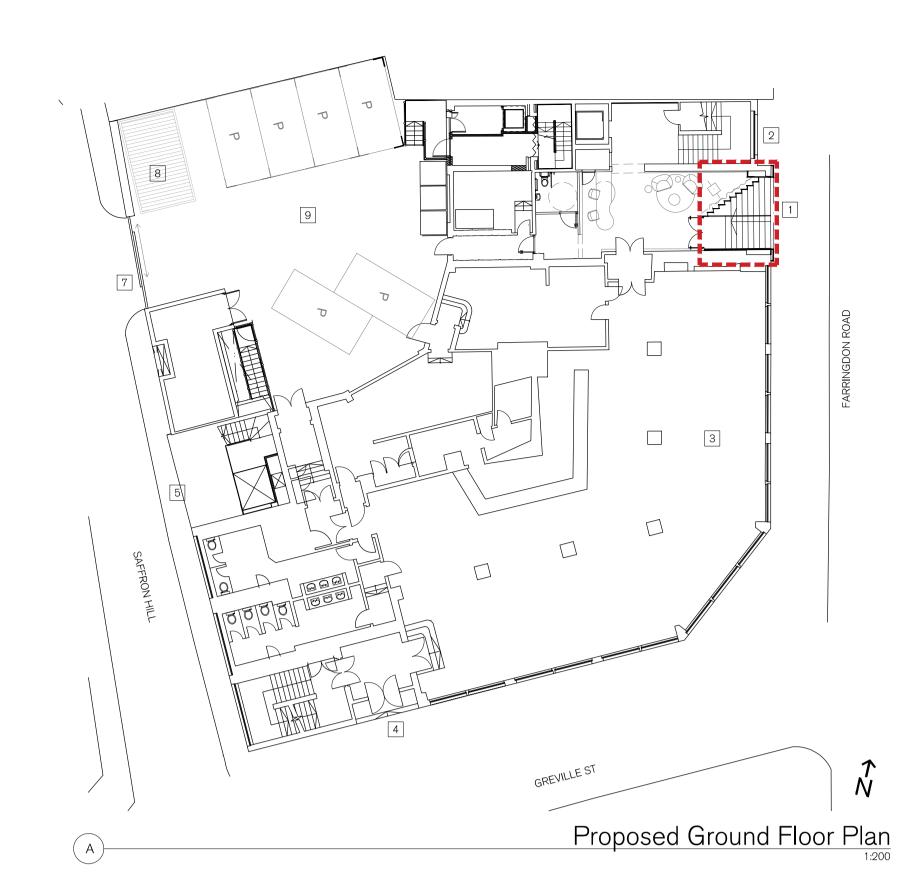

Proposed - Visualisation of the Front Entrance (Daytime)

- 1 OFFICE ENTRANCE
- 2 BASEMENT RETAIL ENTRANCE
- 3 **-** PUB 4 - PUB ENTRANCE AND OFFICE MEAN OF ESCAPE
- 5 RESIDENTIAL FLATS ENTRANCE
- 7 REAR COURTYARD ENTRANCE
- 8 REPLACEMENT ROOFED AND TIMBER CLAD CYCLE SHELTER
- 9 COURTYARD