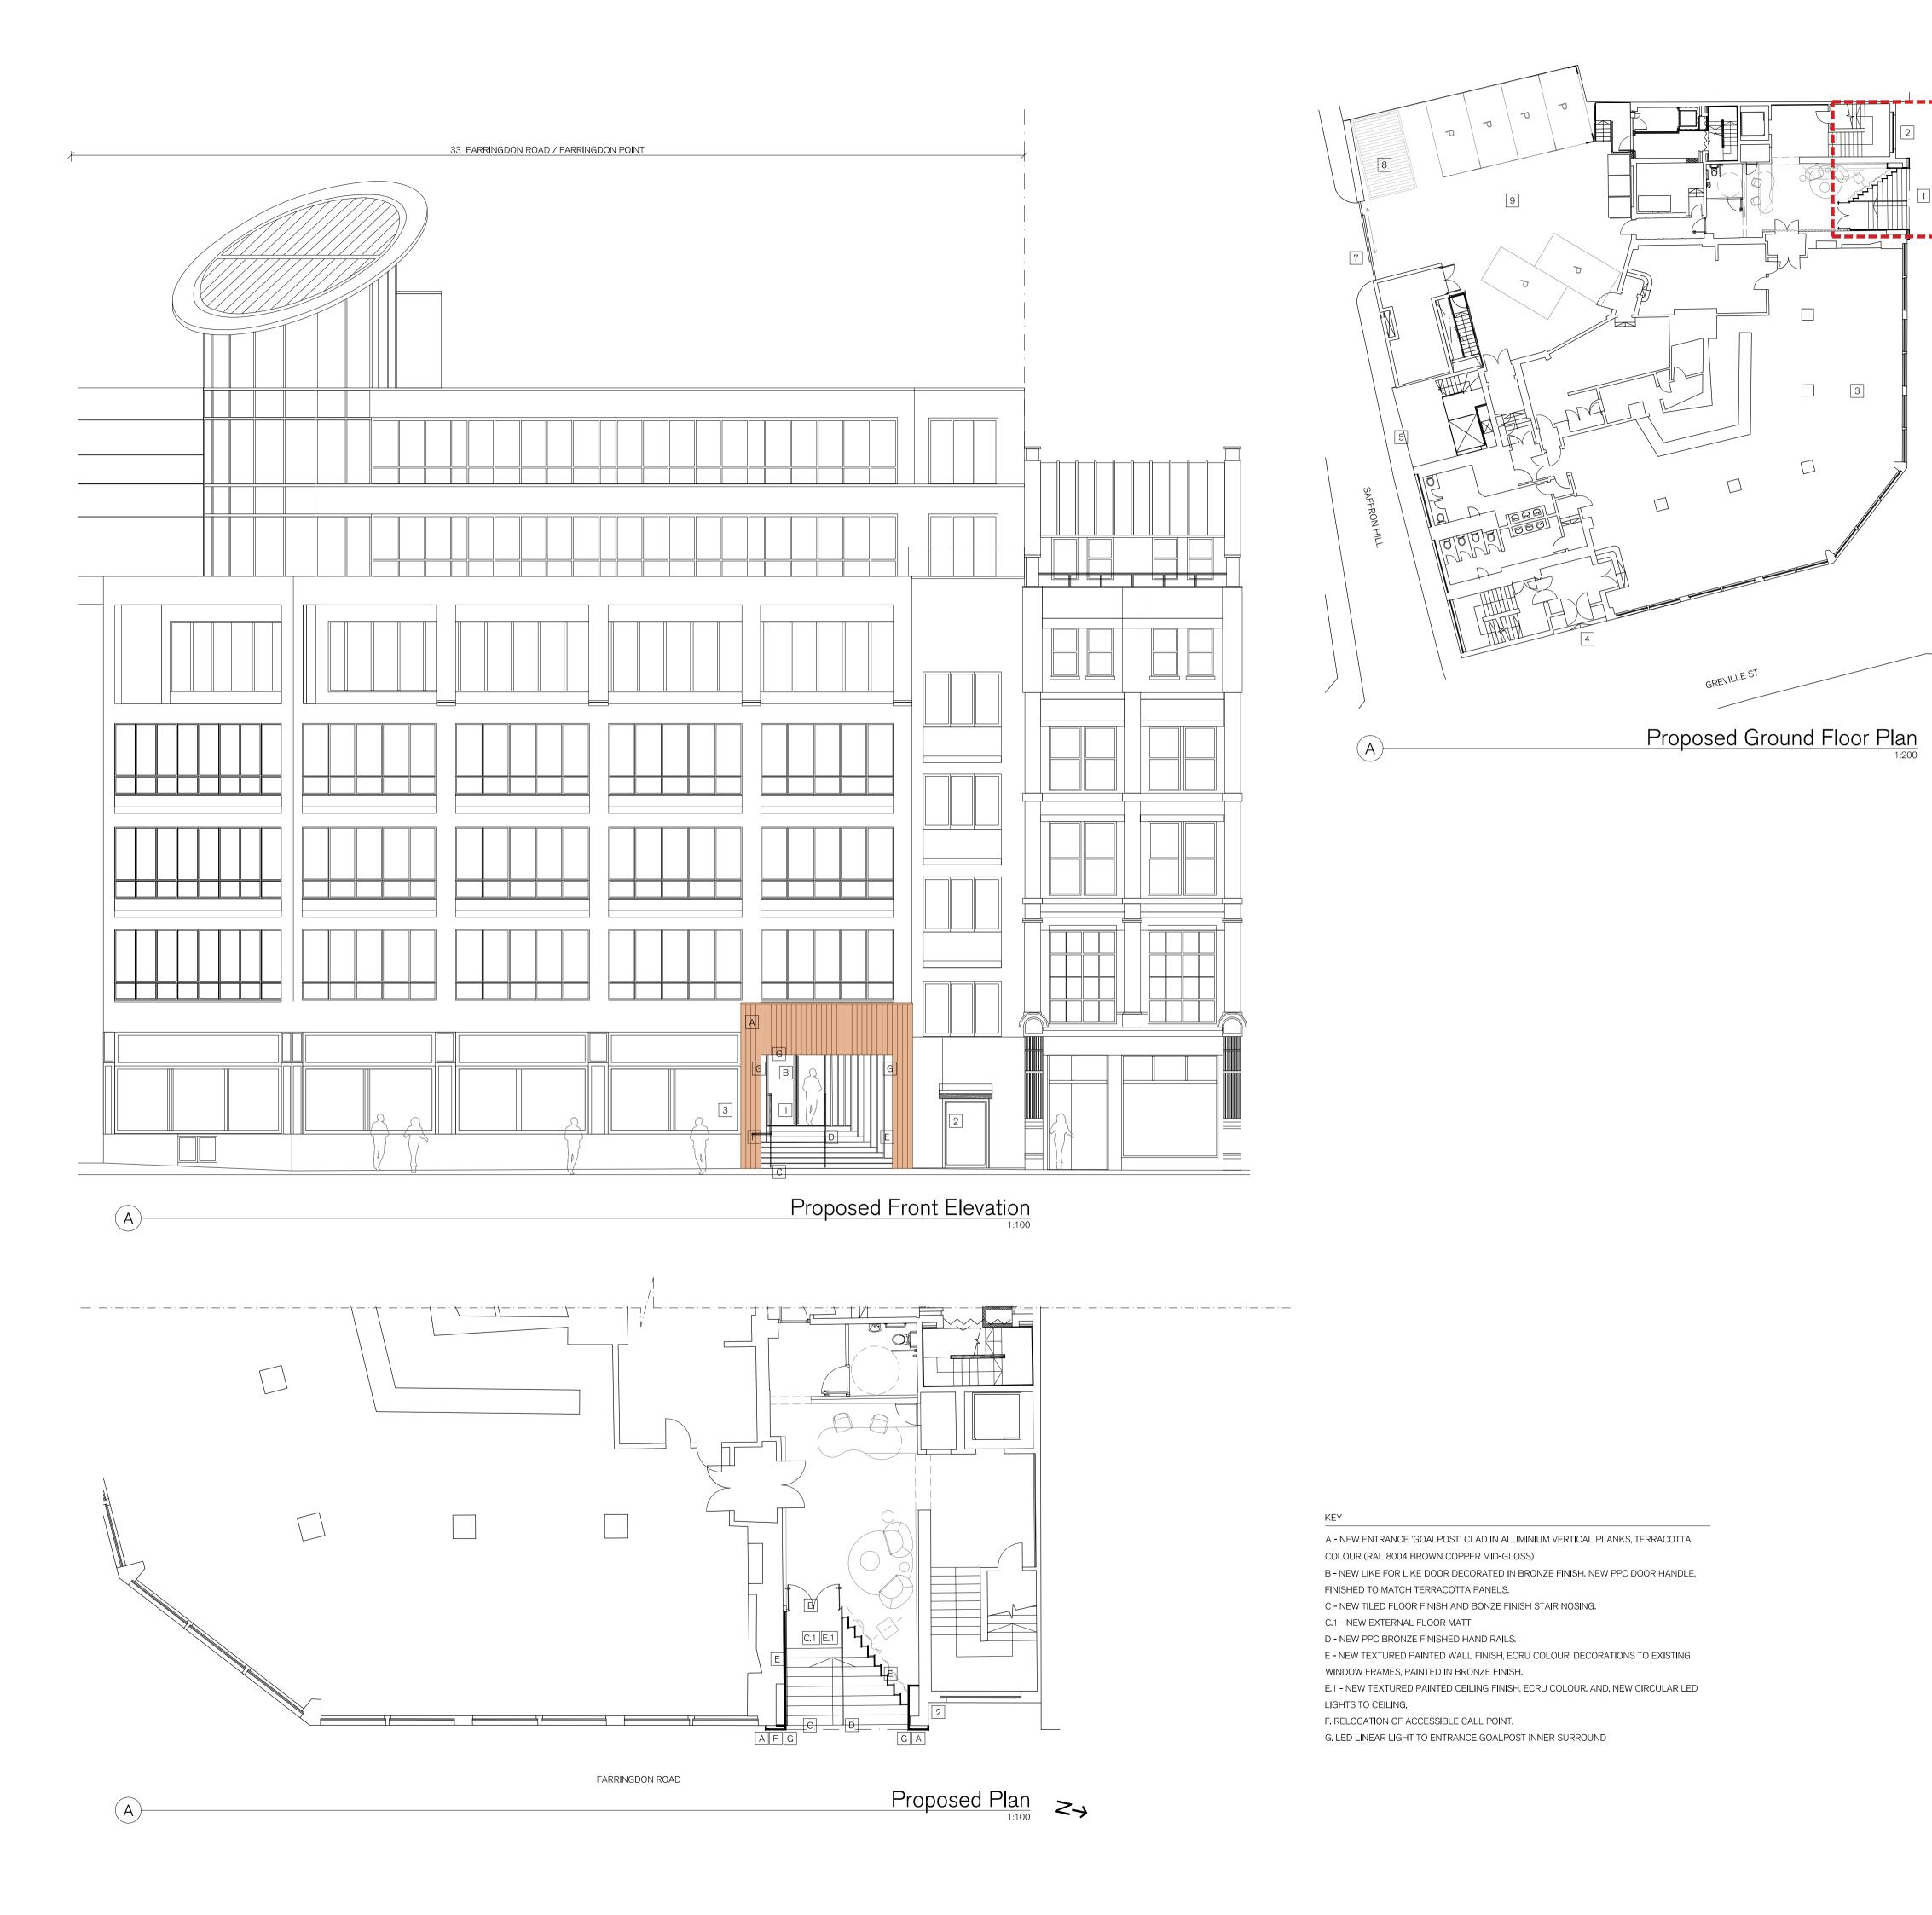

1 - OFFICE ENTRANCE

2 - BASEMENT RETAIL ENTRANCE

3 **-** PUB

4 - PUB ENTRANCE AND OFFICE MEAN OF ESCAPE 5 - RESIDENTIAL FLATS ENTRANCE

7 - REAR COURTYARD ENTRANCE

8 - REPLACEMENT ROOFED AND TIMBER CLAD CYCLE SHELTER

9 - COURTYARD

LEGEND

SITE BOUNDARY
DETAIL AREA

REV. ISSUED DESCRIPTION

Columbia Threadneedfle Investments

NOTE

Based on cad information supplied by client. Due to lack of accurate measured survey, all information is to be considered

PROJECT SCALE AT A1 JOB NO 23.070 Farringdon Point 33 Farringdon Rd, London. EC1M 3JF DRAWING NO PL.0107 PLANNING Proposed Plan & Elevation

SPRATLEY & PARTNERS 7 CENTENARY BUSINESS PARK, STATION ROAD, HENLEY-ON-THAMES, OXFORDSHIRE RG9 1DS . 01491 411277