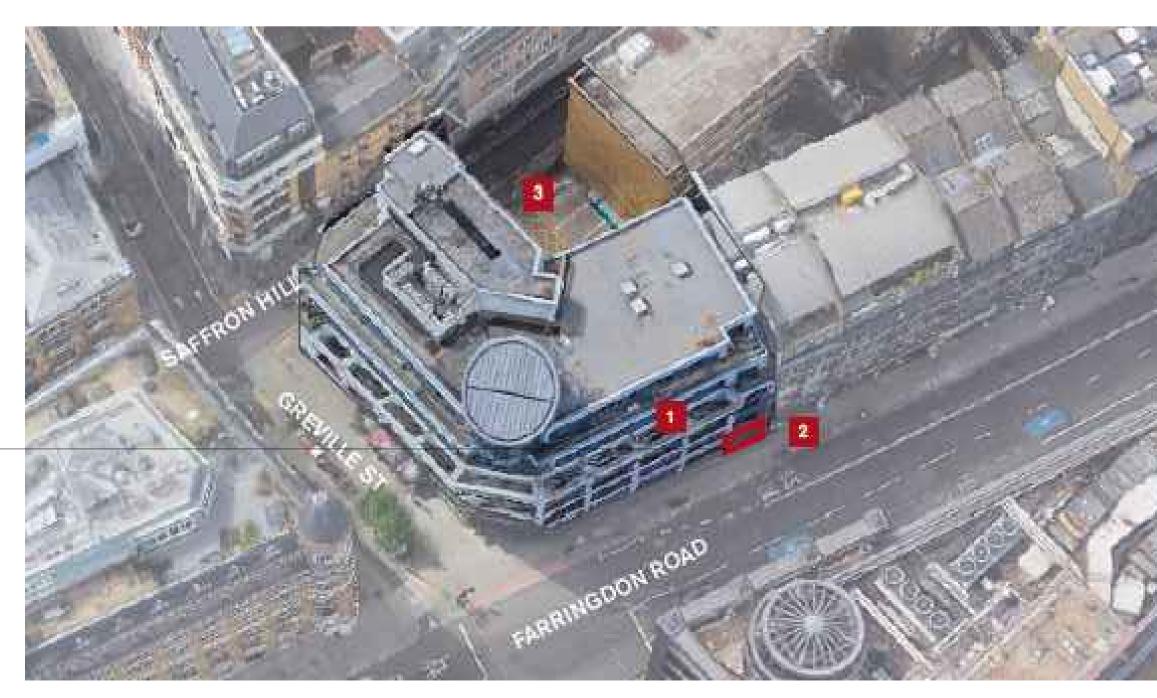

The works are contained to the entrance area.

Google view of the building in context

ISSUED ONLY FOR THE PURPOSE INDICATED. THIS DRAWING TO BE READ IN CONJUNCTION WITH ALL CONSULTANTS INFORMATION. ALL DIMENSIONS TO BE CHECKED ON SITE. DO NOT SCALE. THIS DRAWING IS COPYRIGHT.