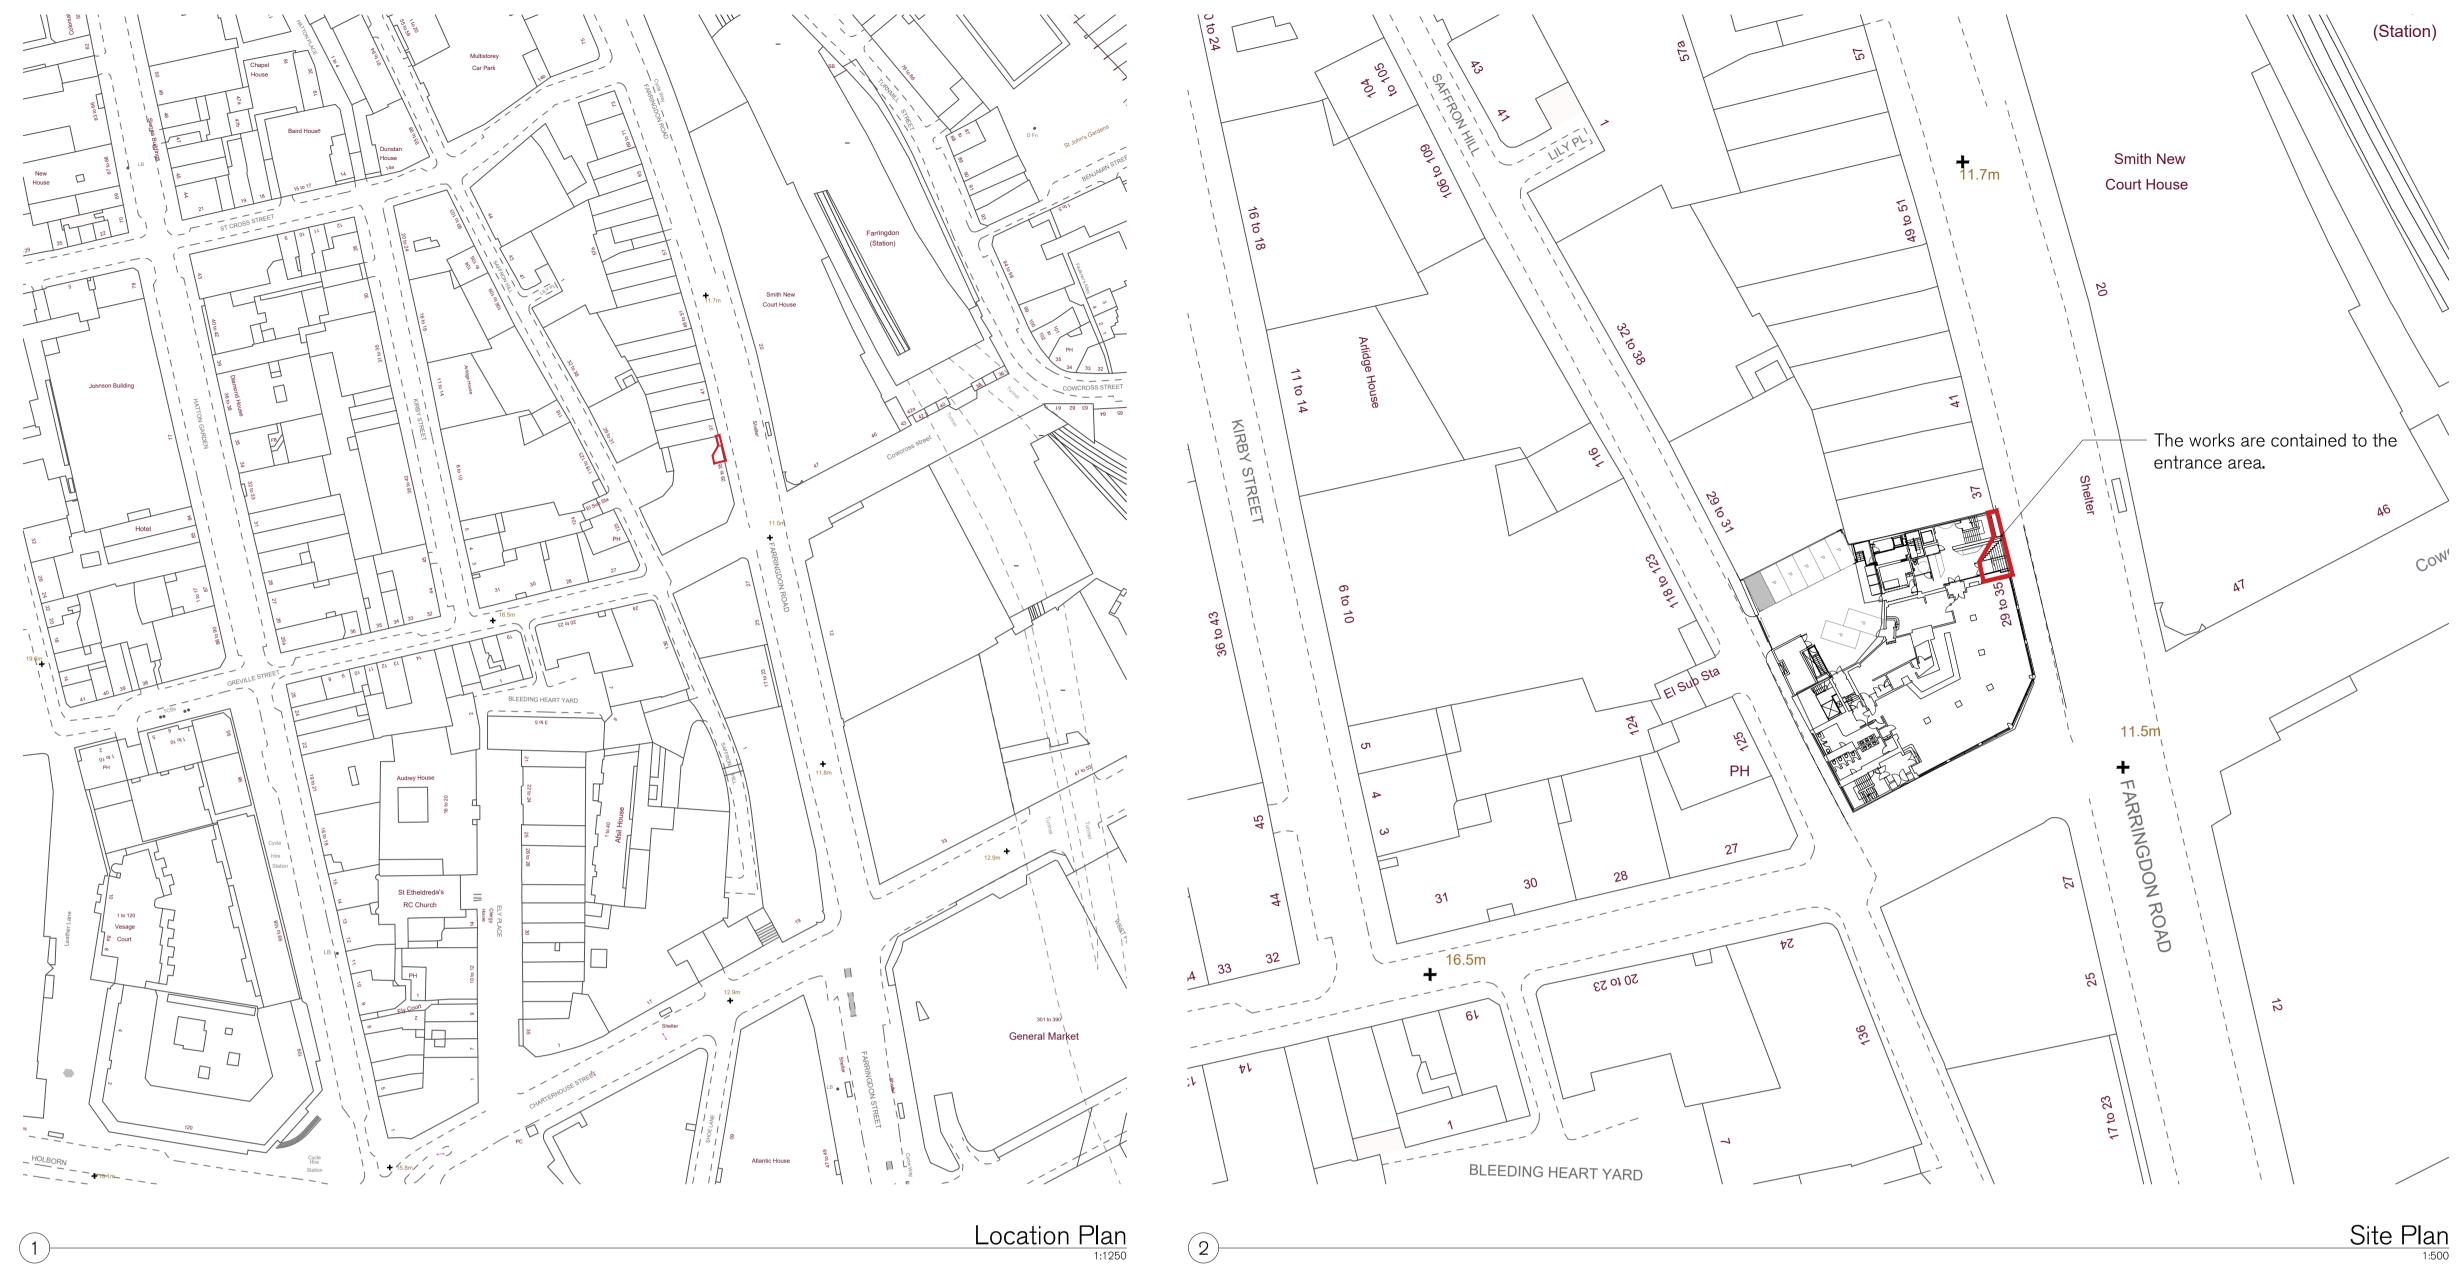

The works are contained to the entrance area.

Google view of the building in context

ISSUED ONLY FOR THE PURPOSE INDICATED. THIS DRAWING TO BE READ IN CONJUNCTION WITH ALL CONSULTANTS INFORMATION. ALL DIMENSIONS TO BE CHECKED ON SITE. DO NOT SCALE. THIS DRAWING IS COPYRIGHT.

DESCRIPTION Site and Location Plan

| -    | -      | -           | -     | -       |
|------|--------|-------------|-------|---------|
| -    | -      | -           | -     | -       |
| -    | -      | -           | -     | -       |
| REV. | ISSUED | DESCRIPTION | DRAWN | CHECKED |

| 0 5 10 20 | 50    | 100m |         |
|-----------|-------|------|---------|
| 1:500     |       |      | <b></b> |
| 0 5       | 15 25 | 50m  | Ň       |
|           |       |      |         |

Based on cad information supplied by client. Due to lack of accurate measured survey, all information is to be considered indicative only. 1:1250