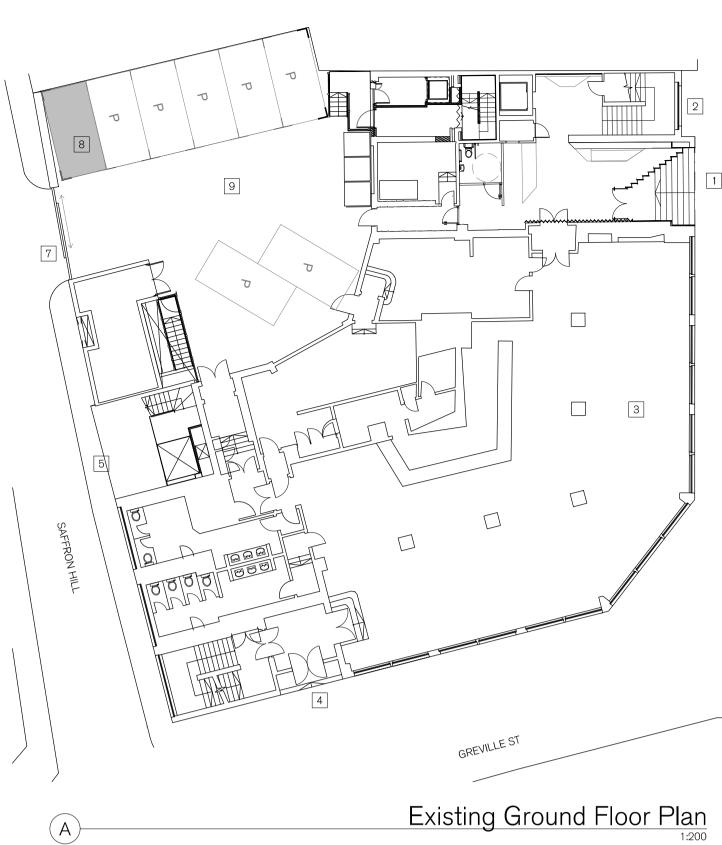

Based on cad information supplied by client. Due to lack of accurate measured survey, all information is to be considered indicative only.

NOTE

SITE BOUNDARY

LEGEND

KEY

3 **-** PUB

9 - COURTYARD

1 - OFFICE ENTRANCE

2 - BASEMENT RETAIL ENTRANCE

5 - RESIDENTIAL FLATS ENTRANCE 7 - REAR COURTYARD ENTRANCE 8 - GLAZED COVER CYCLE SHELTER

4 - PUB ENTRANCE AND OFFICE MEAN OF ESCAPE

 $\stackrel{T}{N}$ 