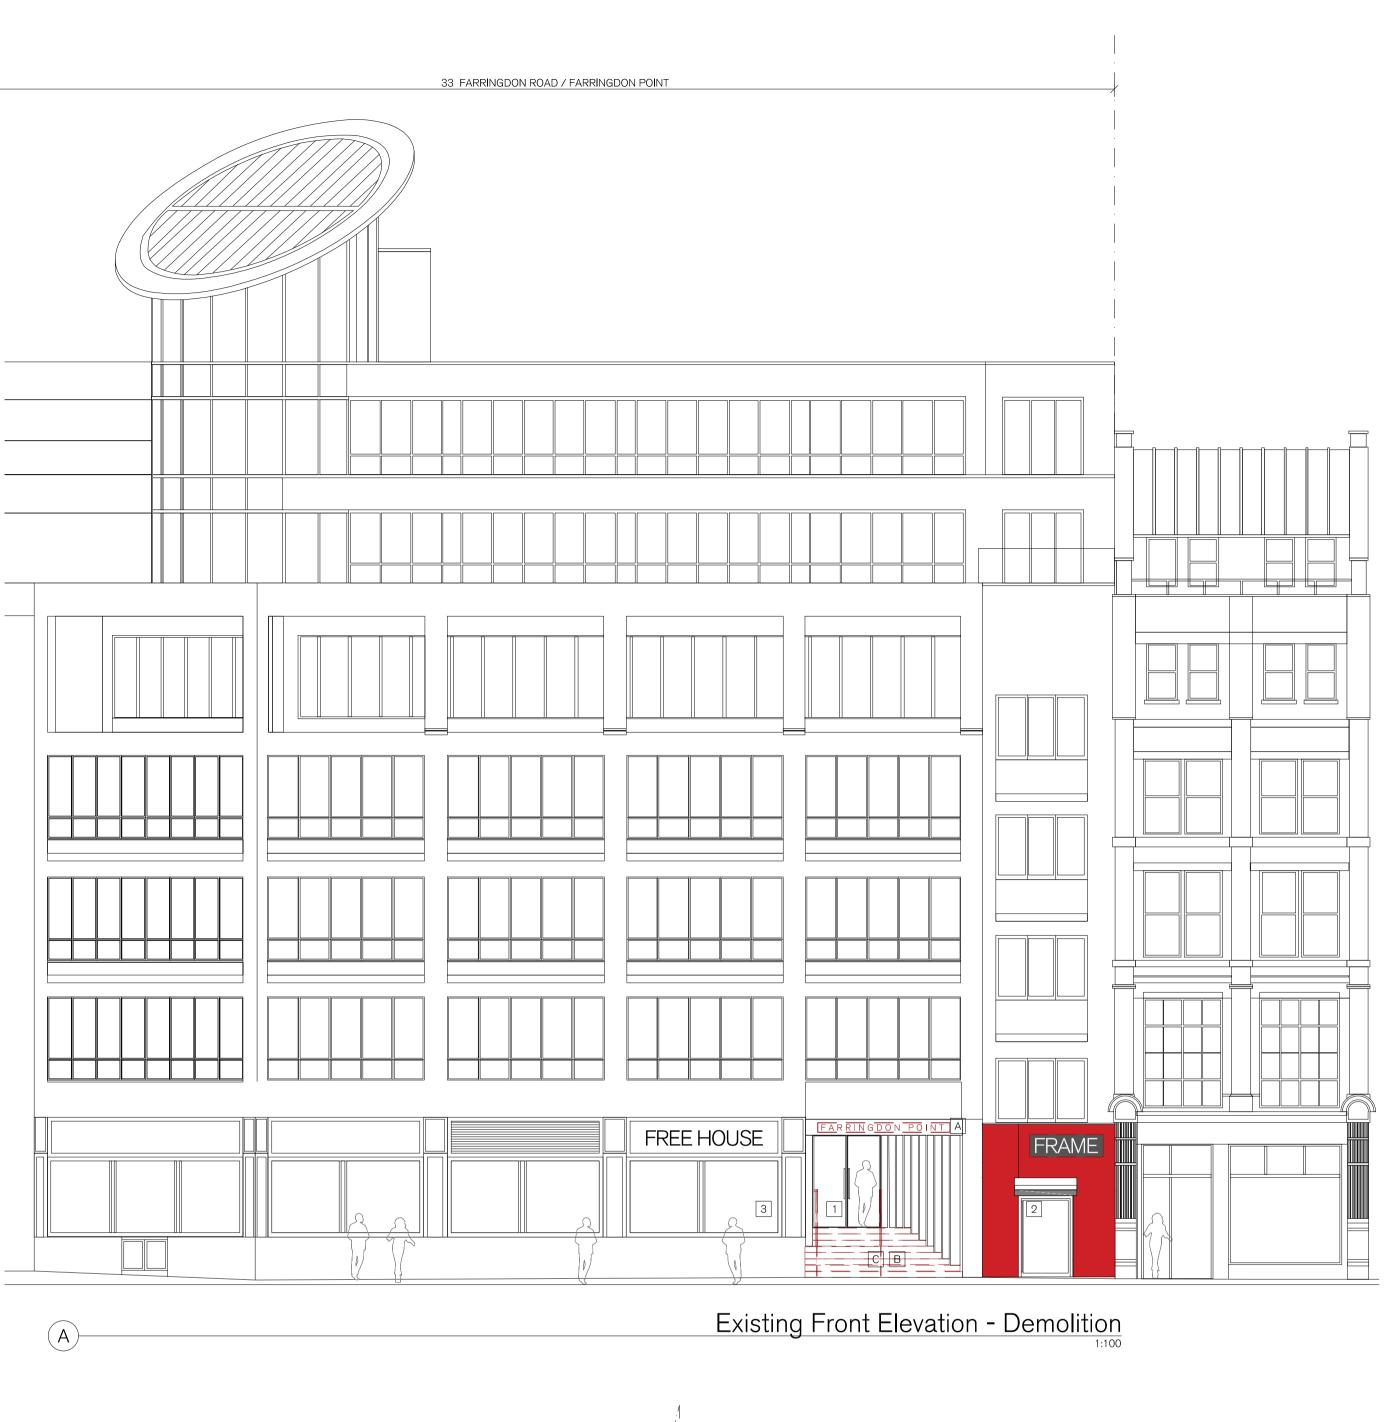

KEY - DEMOLITION NOTES

- A EXISTING OVERHANGING CONCRETE SIGN REMOVED
- B EXISTING PAVING AND STEP NOSING REMOVED AND REPLACED C - EXISTING HANDRAIL REMOVED AND REPLACED WITH B.REGS COMPLIANT
- ALTERNATIVE IN SIMILAR DESIGN

SPRATLEY & PARTNERS 7 CENTENARY BUSINESS PARK, STATION ROAD, HENLEY-ON-THAMES, OXFORDSHIRE RG9 1DS . 01491 411277

-

- -

&

- -

| PROJECT                                                     | DATE               | SCALE AT A1   | JOB NO                |
|-------------------------------------------------------------|--------------------|---------------|-----------------------|
| Farringdon Point<br>33 Farringdon Rd, London. EC1M 3JF      | April 2024         | refer to plan | 23.070                |
| DESCRIPTION<br>Existing Plan & Elevation<br>Demolition Plan | status<br>PLANNING |               | drawing no<br>PL.0105 |
| CLIENT                                                      | DRAWN              | CHECKED       | REV                   |
| Columbia Threadneedfle Investments                          | VS                 | RK            | -                     |