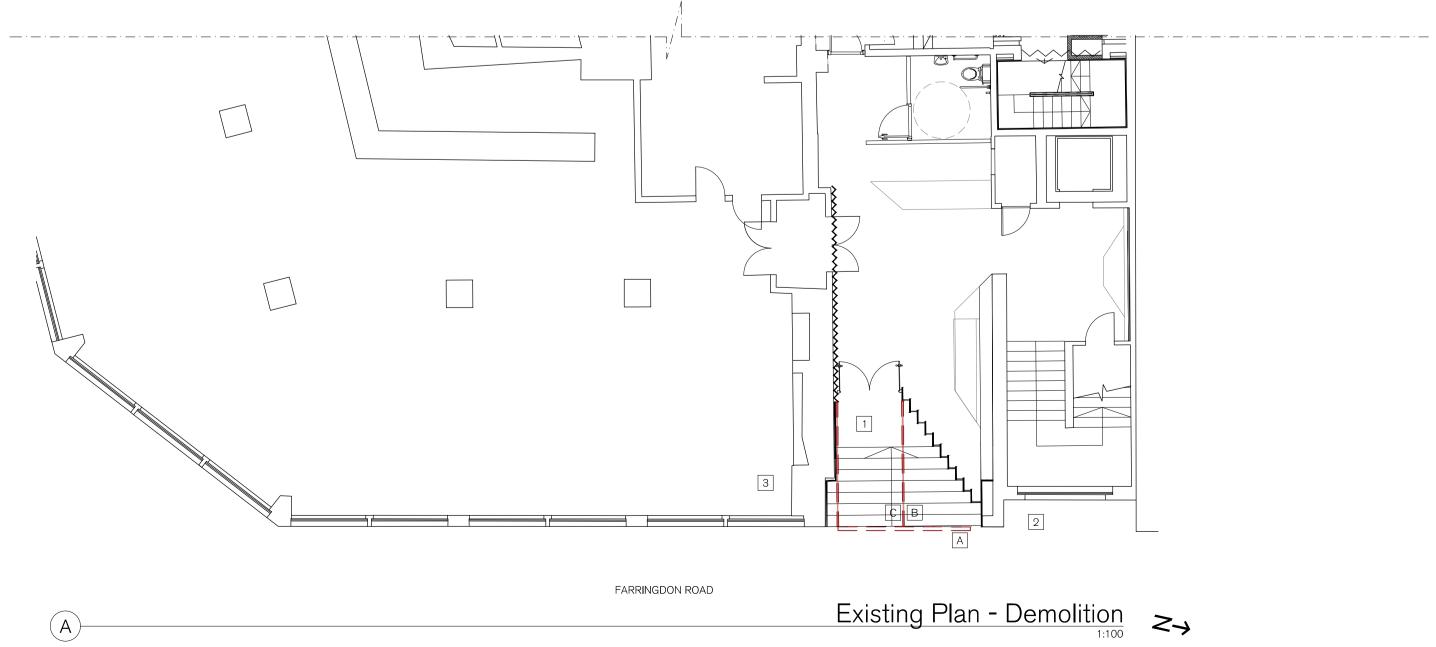

KEY - DEMOLITION NOTES

- A EXISTING OVERHANGING CONCRETE SIGN REMOVED
- B EXISTING PAVING AND STEP NOSING REMOVED AND REPLACED C - EXISTING HANDRAIL REMOVED AND REPLACED WITH B.REGS COMPLIANT
- ALTERNATIVE IN SIMILAR DESIGN

SPRATLEY & PARTNERS 7 CENTENARY BUSINESS PARK, STATION ROAD, HENLEY-ON-THAMES, OXFORDSHIRE RG9 1DS . 01491 411277

-

- -

&

- -

| PROJECT                                                     | DATE               | SCALE AT A1   | JOB NO                |
|-------------------------------------------------------------|--------------------|---------------|-----------------------|
| Farringdon Point<br>33 Farringdon Rd, London. EC1M 3JF      | April 2024         | refer to plan | 23.070                |
| DESCRIPTION<br>Existing Plan & Elevation<br>Demolition Plan | status<br>PLANNING |               | drawing no<br>PL.0105 |
| CLIENT                                                      | DRAWN              | CHECKED       | REV                   |
| Columbia Threadneedfle Investments                          | VS                 | RK            | -                     |