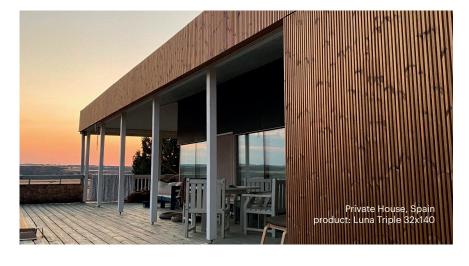

# **Lunawood 3D claddings**

Luna Triple 32x140

| Specie  | Nordic Spruce |
|---------|---------------|
| Class   | LunaThermo-D  |
| Lengths | 3,6-5,4 m     |
| m²      | 7,57 m        |