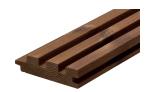

#### Luna Trio 26x92

| Specie  | Nordic Pine  |
|---------|--------------|
| Class   | LunaThermo-D |
| Lengths | 3,0-4,5 m    |
| m²      | 11,90 m      |