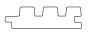

## Luna Dual 26x142

| Specie         | Nordic Spruce |
|----------------|---------------|
| Class          | LunaThermo-D  |
| Lengths        | 3,9-5,4 m     |
| m <sup>2</sup> | 7,57 m        |