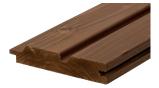

# **Lunawood 3D claddings**

Luna Triple 32x140

| Specie  | Nordic Spruce |
|---------|---------------|
| Class   | LunaThermo-D  |
| Lengths | 3,6-5,4 m     |
| m²      | 7,57 m        |