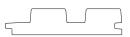

## Luna Dual 26x142

| Specie         | Nordic Spruce |
|----------------|---------------|
| Class          | LunaThermo-D  |
| Lengths        | 3,9-5,4 m     |
| m <sup>2</sup> | 7,57 m        |

### Luna Femma 26x142

$$\langle \dots \rangle$$

| Specie         | Nordic Spruce |
|----------------|---------------|
| Class          | LunaThermo-D  |
| Lengths        | 3,9-5,4 m     |
| m <sup>2</sup> | 7,46 m        |