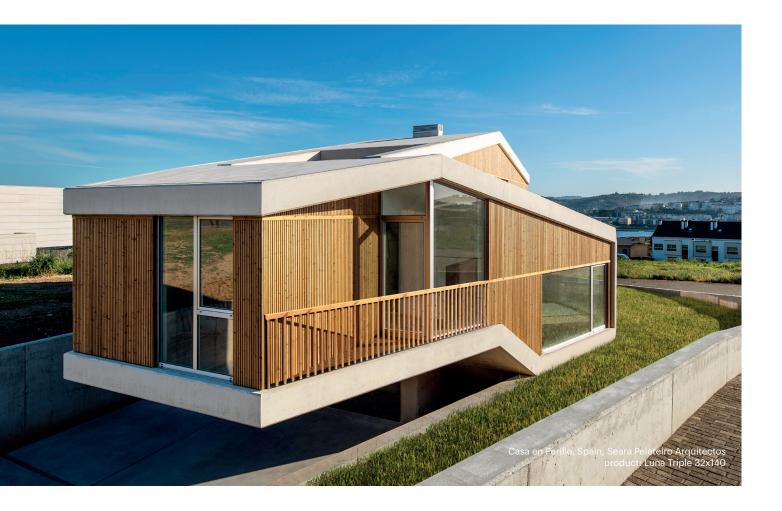

# **Lunawood 3D claddings**

Luna Triple 32x140

| Specie  | Nordic Spruce |
|---------|---------------|
| Class   | LunaThermo-D  |
| Lengths | 3,6-5,4 m     |
| m²      | 7,57 m        |