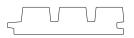

# **Lunawood 3D claddings**

Luna Triple 32x140

| Specie  | Nordic Spruce |
|---------|---------------|
| Class   | LunaThermo-D  |
| Lengths | 3,6-5,4 m     |
| m²      | 7,57 m        |

#### Luna Duple 32x140

| Specie  | Nordic Spruce |
|---------|---------------|
| Class   | LunaThermo-D  |
| Lengths | 3,6-5,4 m     |
| m²      | 7,57 m        |

Luna Duo 32x140

| Specie  | Nordic Spruce |
|---------|---------------|
| Class   | LunaThermo-D  |
| Lengths | 3,6-5,4 m     |
| m²      | 7,57 m        |