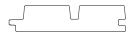

# **Lunawood 3D claddings**

Luna Triple 32x140

| Specie  | Nordic Spruce |
|---------|---------------|
| Class   | LunaThermo-D  |
| Lengths | 3,6-5,4 m     |
| m²      | 7,57 m        |

#### Luna Duple 32x140

| Specie  | Nordic Spruce |
|---------|---------------|
| Class   | LunaThermo-D  |
| Lengths | 3,6-5,4 m     |
| m²      | 7,57 m        |

Luna Duo 32x140

| Specie  | Nordic Spruce |
|---------|---------------|
| Class   | LunaThermo-D  |
| Lengths | 3,6-5,4 m     |
| m²      | 7,57 m        |