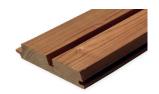

#### Luna Aalto 32x142

| Specie  | Nordic Pine  |
|---------|--------------|
| Class   | LunaThermo-D |
| Lengths | 3,6-5,1 m    |
| m²      | 7,46 m       |

Ч