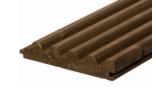

#### Luna Aalto 32x142

| Specie  | Nordic Pine  |
|---------|--------------|
| Class   | LunaThermo-D |
| Lengths | 3,6-5,1 m    |
| m²      | 7,46 m       |

Ч