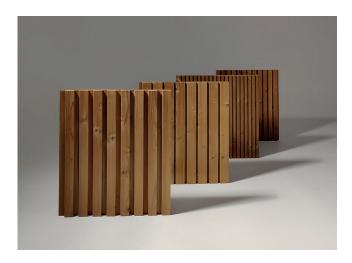

# Lunawood 3D claddings for batten-look

Lunawood's 3D claddings bring Nordic luxury and a natural feel to a space. Seven premium 3D profiles, suitable for all climates, offer beautiful texture for interiors and facades. Thanks to the tongue and grooved profile, the products are quick to install.

#### Benefits of Lunawood 3D claddings

- Premium 3D-look for decorative surfaces
- For outdoor and indoor use
- Dimensionally stabile
- Easy to maintain in all climate conditions
- No chemicals or toxins
- Easy and quick to install
- Expected service-life 30 years (BRE)