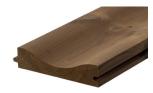

### Luna Femma 26x142

$$\langle \dots \rangle$$

| Specie         | Nordic Spruce |
|----------------|---------------|
| Class          | LunaThermo-D  |
| Lengths        | 3,9-5,4 m     |
| m <sup>2</sup> | 7,46 m        |