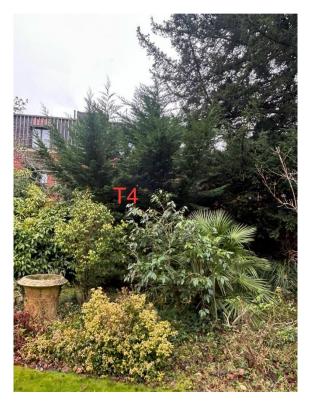

## 108 Highgate West Hill N6 6AP

T1: Bay (9m): Reduce height by 5m to keep tree at a size suitable for its location and as part of regular maintenance

T4: Cypress (5m): Reduce height by 1m and shape to keep tree at a size suitable for its location and as part of regular maintenance