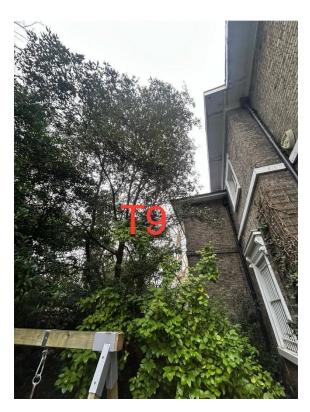

T9: Holm oak (9m): Reduce height by 3m to keep tree at a size suitable for its location and as part of regular maintenance

T10: Cypress (6m): Reduce height by 1.5m and shape to keep tree at a size suitable for its location and as part of regular maintenance