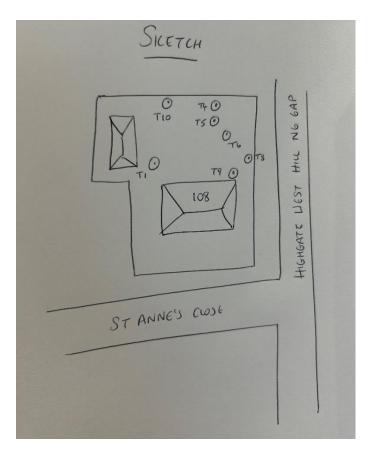

## 108 Highgate West Hill N6 6AP

T1: Bay (9m): Reduce height by 5m to keep tree at a size suitable for its location and as part of regular maintenance

T4: Cypress (5m): Reduce height by 1m and shape to keep tree at a size suitable for its location and as part of regular maintenance

T9: Holm oak (9m): Reduce height by 3m to keep tree at a size suitable for its location and as part of regular maintenance

T10: Cypress (6m): Reduce height by 1.5m and shape to keep tree at a size suitable for its location and as part of regular maintenance