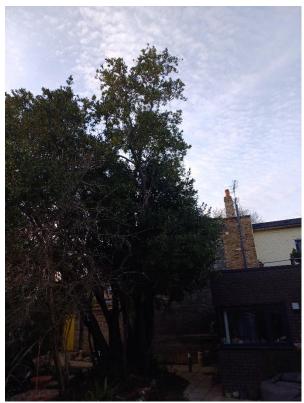

## 108 Highgate West Hill N6 6AP

T1: Bay (9m): Reduce height by 5m to keep tree at a size suitable for its location and as part of regular maintenance

T4: Cypress (5m): Reduce height by 1m and shape to keep tree at a size suitable for its location and as part of regular maintenance