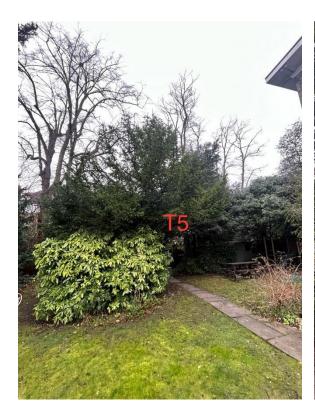

T5: Yew (6.5m): Reduce height by 2m and shape to keep tree at a size suitable for its location and as part of regular maintenance

T6: Holm oak (6.5m): Reduce height by 2m and shape lower crown to keep tree at a size suitable for its location and as part of regular maintenance