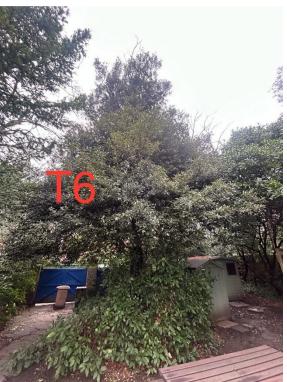

T5: Yew (6.5m): Reduce height by 2m and shape to keep tree at a size suitable for its location and as part of regular maintenance

T6: Holm oak (6.5m): Reduce height by 2m and shape lower crown to keep tree at a size suitable for its location and as part of regular maintenance